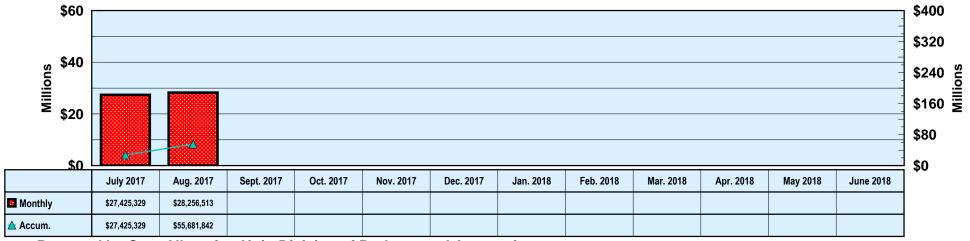

### **FY 2018 TOTAL COLLECTIONS**

(ACCUMULATED MONTHLY)

Month: August 2017 Date Released: 10/16/17

#### **TOTAL CHILD SUPPORT COLLECTIONS**

| Ī |           | AMOUNT       | Net Change From: |
|---|-----------|--------------|------------------|
|   |           |              | July 2017        |
|   | COLLECTED | \$28,256,513 | \$831,185        |