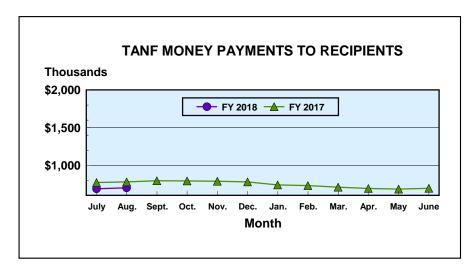

#### TEMPORARY ASSISTANCE FOR NEEDY FAMILIES<sup>1</sup> **MONEY PAYMENT** Net Change From: July 2017 ONE-MONTH ONE-MONTH **ZERO SUSPEND AVERAGE ZERO SUSPEND AVERAGE GRANT** GRANT<sup>2</sup> **TANF GRANT GRANT GRANT TANF** GRANT **Families** 5,076 25 8 \$138.05 5 4 \$0.55 Recipients 10,169 56 16 \$68.91 198 3 4 (\$0.08)Adults 2,142 17 6 74 2 3 Children 8,027 10 124 1

\$700,724

| SUPPLEMENTAL NUTRITION ASSISTANCE PROGRAM (SNAP) |                            |               |               |               |
|--------------------------------------------------|----------------------------|---------------|---------------|---------------|
|                                                  | Net Change From: July 2017 |               | om: July 2017 |               |
|                                                  |                            | AVERAGE       |               | AVERAGE       |
|                                                  | NUMBER                     | BENEFIT VALUE | NUMBER        | BENEFIT VALUE |
| Households                                       | 241,101                    | \$254.32      | 932           | \$0.36        |
| Persons                                          | 528,572                    | \$116.01      | 1,503         | \$0.29        |
| BENEFIT VALUE                                    |                            | \$61,317,567  |               | \$323,118     |
| COST PER MEAL                                    |                            | \$1.25        |               | \$0.01        |

Month: August 2017 Field Operations Programs

Temporary Assistance for Needy Families

Date Released: 10/16/17

Month: August 2017