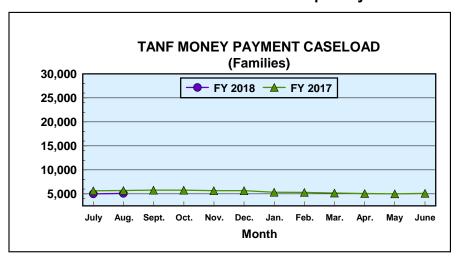

#### TEMPORARY ASSISTANCE FOR NEEDY FAMILIES<sup>1</sup> **MONEY PAYMENT** Net Change From: July 2017 ONE-MONTH ONE-MONTH **ZERO SUSPEND AVERAGE ZERO SUSPEND AVERAGE GRANT** GRANT<sup>2</sup> **TANF GRANT GRANT GRANT TANF** GRANT **Families** 5,076 25 8 \$138.05 5 4 \$0.55 Recipients 10,169 56 16 \$68.91 198 3 4 (\$0.08)Adults 2,142 17 6 74 2 3 Children 8,027 10 124 1

Month: August 2017 Field Operations Programs

Temporary Assistance for Needy Families

Date Released: 10/16/17

Month: August 2017