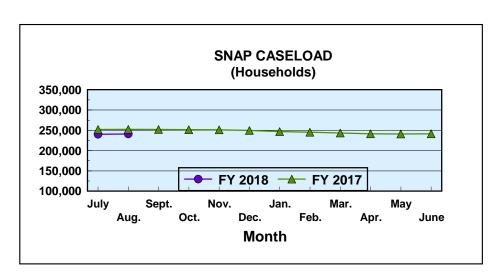

### Field Operations Programs Supplemental Nutrition Assistance Program (SNAP)

Date Released: 10/16/17

Month: August 2017 Date Released: 10/16/17