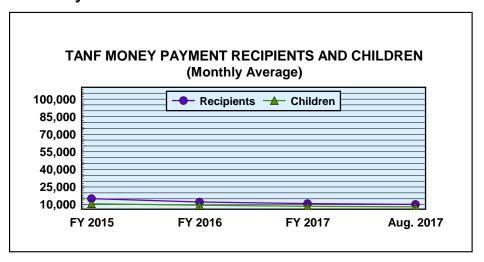

#### TEMPORARY ASSISTANCE FOR NEEDY FAMILIES<sup>1</sup> **MONEY PAYMENT** Net Change From: July 2017 ONE-MONTH ONE-MONTH **ZERO SUSPEND AVERAGE ZERO SUSPEND AVERAGE GRANT** GRANT<sup>2</sup> **TANF GRANT GRANT GRANT TANF** GRANT **Families** 5,076 25 8 \$138.05 5 4 \$0.55 Recipients 10,169 56 16 \$68.91 198 3 4 (\$0.08)Adults 2,142 17 6 74 2 3 Children 8,027 10 124 1

Month: August 2017 Field Operations Programs

Temporary Assistance for Needy Families

Date Released: 10/16/17

Month: August 2017