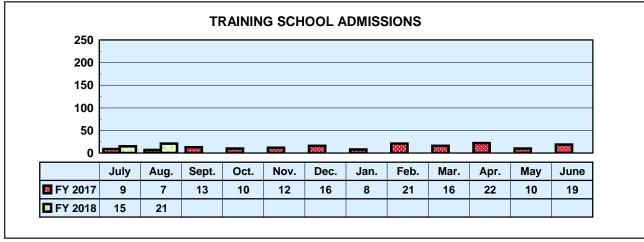

### **Division of Youth Services**

Month: August 2017 Social Services Block Grant Date Released: 10/16/17

### NEW CLIENTS SERVED FEDERAL FISCAL YEAR 2017\*

<sup>\*</sup>Reflects unduplicated count of clients served monthly.

Date Released: 10/16/17