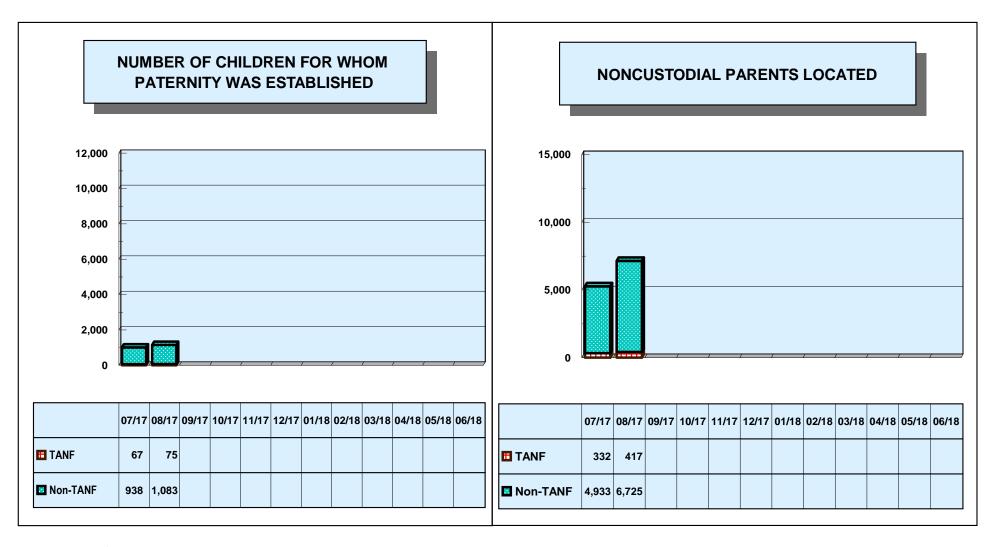

#### **NONCUSTODIAL PARENTS LOCATED**

|                               | NUMBER | Net Change From:<br>July 2017 |
|-------------------------------|--------|-------------------------------|
| TOTAL                         | 7,142  | 1,877                         |
| TANF/Foster Care Arrears Only | 417    | 85                            |
| Non-TANF                      | 6,725  | 1,792                         |