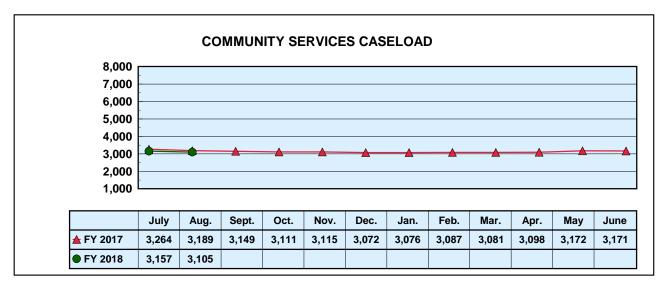

#### **CHILD SUPPORT CASELOAD DATA**

|                               | CASES   | Net Change From:<br>July 2017 |
|-------------------------------|---------|-------------------------------|
| TOTAL                         | 307,961 | (2,960)                       |
| TANF/Foster Care              | 9,357   | (124)                         |
| Non-TANF                      | 273,457 | (2,744)                       |
| TANF/Foster Care Arrears Only | 23,116  | (50)                          |
| Non-IV-D                      | 2,031   | (42)                          |