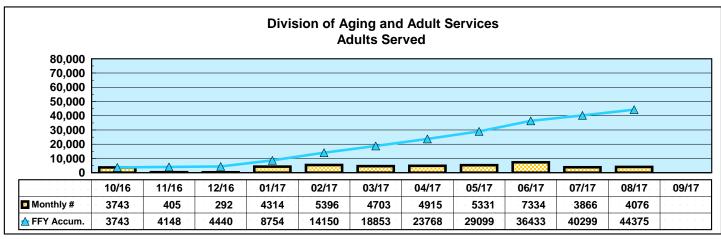

### Month: August 2017 Division of Aging and Adult Services ADULT PROTECTIVE SERVICES

<sup>\*</sup>An approximate manual count.