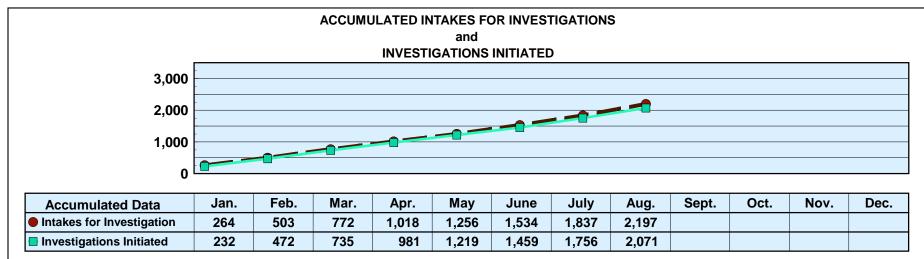

### **Division of Youth Services**

Month: August 2017 Social Services Block Grant Date Released: 10/16/17

### NEW CLIENTS SERVED FEDERAL FISCAL YEAR 2017\*

<sup>\*</sup>Reflects unduplicated count of clients served monthly.

Date Released: 10/16/17