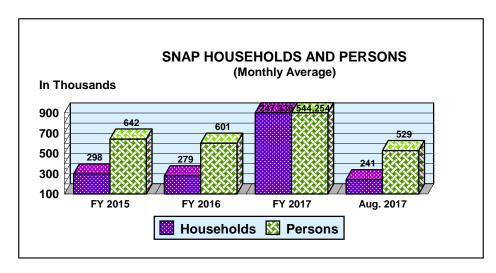

\$700,724

| SUPPLEMENTAL NUTRITION ASSISTANCE PROGRAM (SNAP) |                            |               |               |               |
|--------------------------------------------------|----------------------------|---------------|---------------|---------------|
|                                                  | Net Change From: July 2017 |               | om: July 2017 |               |
|                                                  |                            | AVERAGE       |               | AVERAGE       |
|                                                  | NUMBER                     | BENEFIT VALUE | NUMBER        | BENEFIT VALUE |
| Households                                       | 241,101                    | \$254.32      | 932           | \$0.36        |
| Persons                                          | 528,572                    | \$116.01      | 1,503         | \$0.29        |
| BENEFIT VALUE                                    |                            | \$61,317,567  |               | \$323,118     |
| COST PER MEAL                                    |                            | \$1.25        |               | \$0.01        |

### Field Operations Programs Supplemental Nutrition Assistance Program (SNAP)

Date Released: 10/16/17

Month: August 2017 Date Released: 10/16/17