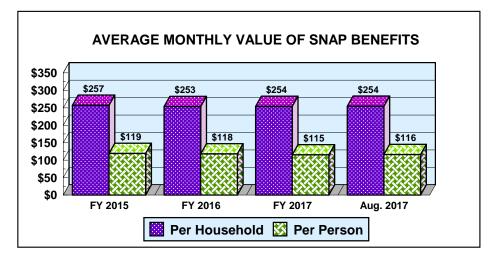

\$700,724

| SUPPLEMENTAL NUTRITION ASSISTANCE PROGRAM (SNAP) |                            |               |               |               |
|--------------------------------------------------|----------------------------|---------------|---------------|---------------|
|                                                  | Net Change From: July 2017 |               | om: July 2017 |               |
|                                                  |                            | AVERAGE       |               | AVERAGE       |
|                                                  | NUMBER                     | BENEFIT VALUE | NUMBER        | BENEFIT VALUE |
| Households                                       | 241,101                    | \$254.32      | 932           | \$0.36        |
| Persons                                          | 528,572                    | \$116.01      | 1,503         | \$0.29        |
| BENEFIT VALUE                                    |                            | \$61,317,567  |               | \$323,118     |
| COST PER MEAL                                    |                            | \$1.25        |               | \$0.01        |

### Field Operations Programs Supplemental Nutrition Assistance Program (SNAP)

Date Released: 10/16/17

Month: August 2017 Date Released: 10/16/17