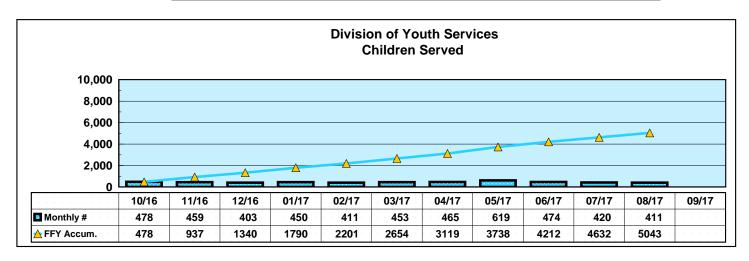

### **Division of Youth Services**

Month: August 2017 Social Services Block Grant Date Released: 10/16/17

### NEW CLIENTS SERVED FEDERAL FISCAL YEAR 2017\*

<sup>\*</sup>Reflects unduplicated count of clients served monthly.

Date Released: 10/16/17