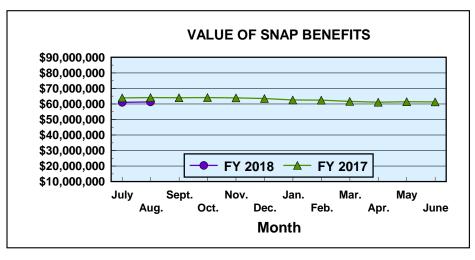

\$700,724

| SUPPLEMENTAL NUTRITION ASSISTANCE PROGRAM (SNAP) |                            |               |               |               |
|--------------------------------------------------|----------------------------|---------------|---------------|---------------|
|                                                  | Net Change From: July 2017 |               | om: July 2017 |               |
|                                                  |                            | AVERAGE       |               | AVERAGE       |
|                                                  | NUMBER                     | BENEFIT VALUE | NUMBER        | BENEFIT VALUE |
| Households                                       | 241,101                    | \$254.32      | 932           | \$0.36        |
| Persons                                          | 528,572                    | \$116.01      | 1,503         | \$0.29        |
| BENEFIT VALUE                                    |                            | \$61,317,567  |               | \$323,118     |
| COST PER MEAL                                    |                            | \$1.25        |               | \$0.01        |

### Field Operations Programs Supplemental Nutrition Assistance Program (SNAP)

Date Released: 10/16/17

Month: August 2017 Date Released: 10/16/17