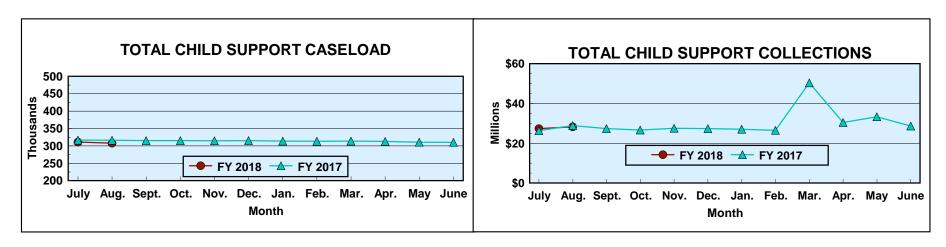

#### **CHILD SUPPORT CASELOAD DATA**

|                               | CASES   | Net Change From:<br>July 2017 |
|-------------------------------|---------|-------------------------------|
| TOTAL                         | 307,961 | (2,960)                       |
| TANF/Foster Care              | 9,357   | (124)                         |
| Non-TANF                      | 273,457 | (2,744)                       |
| TANF/Foster Care Arrears Only | 23,116  | (50)                          |
| Non-IV-D                      | 2,031   | (42)                          |

#### **TOTAL CHILD SUPPORT COLLECTIONS**

| Ī |           | AMOUNT       | Net Change From: |
|---|-----------|--------------|------------------|
|   |           |              | July 2017        |
|   | COLLECTED | \$28,256,513 | \$831,185        |