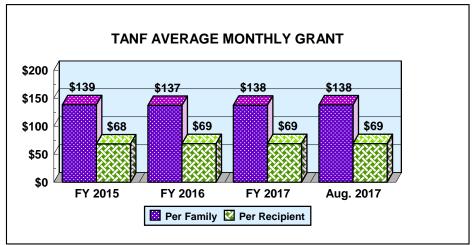

#### TEMPORARY ASSISTANCE FOR NEEDY FAMILIES<sup>1</sup> **MONEY PAYMENT** Net Change From: July 2017 ONE-MONTH ONE-MONTH **ZERO SUSPEND AVERAGE ZERO SUSPEND AVERAGE GRANT** GRANT<sup>2</sup> **TANF GRANT GRANT GRANT TANF** GRANT **Families** 5,076 25 8 \$138.05 5 4 \$0.55 Recipients 10,169 56 16 \$68.91 198 3 4 (\$0.08)Adults 2,142 17 6 74 2 3 Children 8,027 10 124 1

Month: August 2017 Field Operations Programs

Temporary Assistance for Needy Families

Date Released: 10/16/17

Month: August 2017