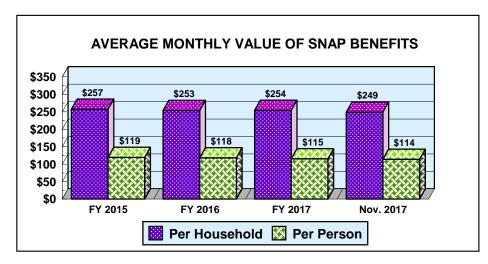

# Field Operations Programs Supplemental Nutrition Assistance Program (SNAP)

Month: November 2017 Date Released: 01/18/2018

\$697,410

| SUPPLEMENTAL NUTRITION ASSISTANCE PROGRAM (SNAP) |         |                               |         |               |
|--------------------------------------------------|---------|-------------------------------|---------|---------------|
|                                                  |         | Net Change From: October 2017 |         |               |
|                                                  |         | AVERAGE                       |         | AVERAGE       |
|                                                  | NUMBER  | BENEFIT VALUE                 | NUMBER  | BENEFIT VALUE |
| Households                                       | 239,935 | \$249.04                      | (647)   | (\$0.37)      |
| Persons                                          | 525,388 | \$113.73                      | (1,686) | (\$0.11)      |
| BENEFIT VALUE \$59,753,951                       |         |                               |         | (\$249,200)   |
| COST PER MEAL \$1.26                             |         |                               |         | \$0.04        |