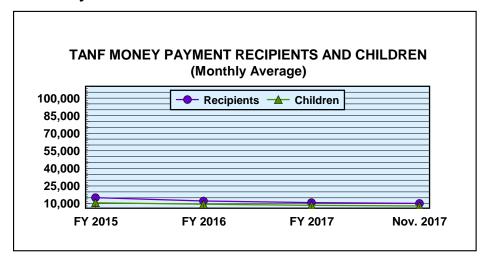

### FIELD OPERATIONS PROGRAMS

Month: November 2017 Date Released: 01/18/2018

(\$3,409)

| TEMPORARY ASSISTANCE FOR NEEDY FAMILIES <sup>1</sup> |        |                    |           |                               |       |       |           |         |
|------------------------------------------------------|--------|--------------------|-----------|-------------------------------|-------|-------|-----------|---------|
| MONEY PAYMENT                                        |        |                    |           | Net Change From: October 2017 |       |       | per 2017  |         |
|                                                      |        |                    | ONE-MONTH |                               |       |       | ONE-MONTH |         |
|                                                      |        | ZERO               | SUSPEND   | AVERAGE                       |       | ZERO  | SUSPEND   | AVERAGE |
|                                                      | GRANT  | GRANT <sup>2</sup> | TANF      | GRANT                         | GRANT | GRANT | TANF      | GRANT   |
| Families                                             | 5,038  | 19                 | 0         | \$138.43                      | (35)  | 7     | (4)       | \$0.28  |
| Recipients                                           | 10,116 | 49                 | 0         | \$68.94                       | (105) | 18    | (8)       | \$0.37  |
| Adults                                               | 2,167  | 15                 | 0         |                               | (12)  | 4     | 0         |         |
| Children                                             | 7,949  | 34                 | 0         |                               | (93)  | 14    | (8)       |         |

<sup>&</sup>lt;sup>1</sup> Total TANF program [TANF-Basic and TANF-Unemployed Parent (UP)]. Totals include UP data: 2 cases, 7 recipients, \$201 grant amount.

Cases eligible for a money payment, but not legally entitled to a check because of \$10 minimum payment.