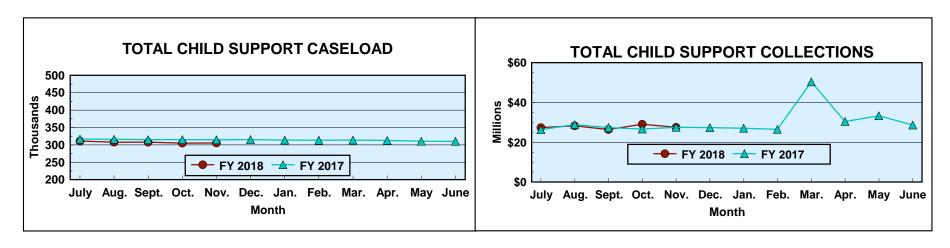

#### **CHILD SUPPORT CASELOAD DATA**

|                               | CASES   | Net Change From:<br>October 2017 |
|-------------------------------|---------|----------------------------------|
| TOTAL                         | 305,546 | 191                              |
| TANF/Foster Care              | 9,275   | (25)                             |
| Non-TANF                      | 270,812 | 97                               |
| TANF/Foster Care Arrears Only | 23,497  | 130                              |
| Non-IV-D                      | 1,962   | (11)                             |

#### **TOTAL CHILD SUPPORT COLLECTIONS**

| Τ |           |              | Net Change From: |
|---|-----------|--------------|------------------|
|   |           | AMOUNT       | October 2017     |
|   | COLLECTED | \$27,507,202 | (\$1,546,704)    |