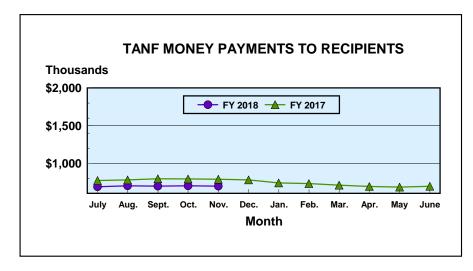

### FIELD OPERATIONS PROGRAMS

Month: November 2017 Date Released: 01/18/2018

(\$3,409)

| TEMPORARY ASSISTANCE FOR NEEDY FAMILIES <sup>1</sup> |        |                    |           |                               |       |       |           |         |
|------------------------------------------------------|--------|--------------------|-----------|-------------------------------|-------|-------|-----------|---------|
| MONEY PAYMENT                                        |        |                    |           | Net Change From: October 2017 |       |       | per 2017  |         |
|                                                      |        |                    | ONE-MONTH |                               |       |       | ONE-MONTH |         |
|                                                      |        | ZERO               | SUSPEND   | AVERAGE                       |       | ZERO  | SUSPEND   | AVERAGE |
|                                                      | GRANT  | GRANT <sup>2</sup> | TANF      | GRANT                         | GRANT | GRANT | TANF      | GRANT   |
| Families                                             | 5,038  | 19                 | 0         | \$138.43                      | (35)  | 7     | (4)       | \$0.28  |
| Recipients                                           | 10,116 | 49                 | 0         | \$68.94                       | (105) | 18    | (8)       | \$0.37  |
| Adults                                               | 2,167  | 15                 | 0         |                               | (12)  | 4     | 0         |         |
| Children                                             | 7,949  | 34                 | 0         |                               | (93)  | 14    | (8)       |         |

<sup>&</sup>lt;sup>1</sup> Total TANF program [TANF-Basic and TANF-Unemployed Parent (UP)]. Totals include UP data: 2 cases, 7 recipients, \$201 grant amount.

Cases eligible for a money payment, but not legally entitled to a check because of \$10 minimum payment.