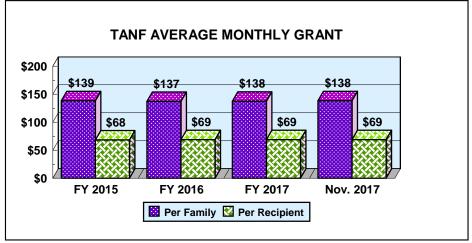

### FIELD OPERATIONS PROGRAMS

Month: November 2017 Date Released: 01/18/2018

(\$3,409)

| TEMPORARY ASSISTANCE FOR NEEDY FAMILIES <sup>1</sup> |        |                    |           |                               |       |       |           |         |
|------------------------------------------------------|--------|--------------------|-----------|-------------------------------|-------|-------|-----------|---------|
| MONEY PAYMENT                                        |        |                    |           | Net Change From: October 2017 |       |       | per 2017  |         |
|                                                      |        |                    | ONE-MONTH |                               |       |       | ONE-MONTH |         |
|                                                      |        | ZERO               | SUSPEND   | AVERAGE                       |       | ZERO  | SUSPEND   | AVERAGE |
|                                                      | GRANT  | GRANT <sup>2</sup> | TANF      | GRANT                         | GRANT | GRANT | TANF      | GRANT   |
| Families                                             | 5,038  | 19                 | 0         | \$138.43                      | (35)  | 7     | (4)       | \$0.28  |
| Recipients                                           | 10,116 | 49                 | 0         | \$68.94                       | (105) | 18    | (8)       | \$0.37  |
| Adults                                               | 2,167  | 15                 | 0         |                               | (12)  | 4     | 0         |         |
| Children                                             | 7,949  | 34                 | 0         |                               | (93)  | 14    | (8)       |         |

<sup>&</sup>lt;sup>1</sup> Total TANF program [TANF-Basic and TANF-Unemployed Parent (UP)]. Totals include UP data: 2 cases, 7 recipients, \$201 grant amount.

Cases eligible for a money payment, but not legally entitled to a check because of \$10 minimum payment.