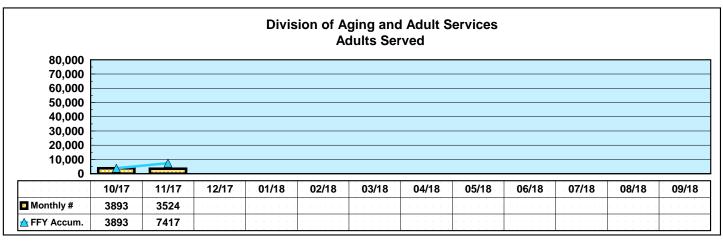

### Month: November 2017 Division of Aging and Adult Services ADULT PROTECTIVE SERVICES

<sup>\*</sup>An approximate manual count.