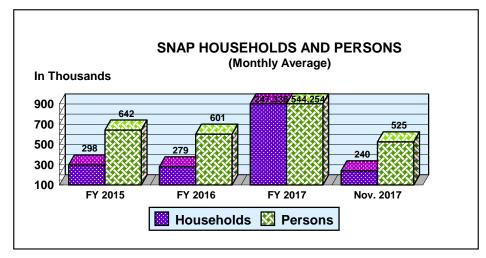

# Field Operations Programs Supplemental Nutrition Assistance Program (SNAP)

Month: November 2017 Date Released: 01/18/2018

\$697,410

| SUPPLEMENTAL NUTRITION ASSISTANCE PROGRAM (SNAP) |         |                               |         |               |
|--------------------------------------------------|---------|-------------------------------|---------|---------------|
|                                                  |         | Net Change From: October 2017 |         |               |
|                                                  |         | AVERAGE                       |         | AVERAGE       |
|                                                  | NUMBER  | BENEFIT VALUE                 | NUMBER  | BENEFIT VALUE |
| Households                                       | 239,935 | \$249.04                      | (647)   | (\$0.37)      |
| Persons                                          | 525,388 | \$113.73                      | (1,686) | (\$0.11)      |
| BENEFIT VALUE \$59,753,951                       |         |                               |         | (\$249,200)   |
| COST PER MEAL \$1.26                             |         |                               |         | \$0.04        |