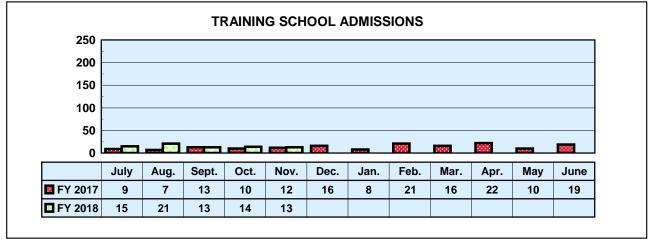

### **Division of Youth Services**

Month: November 2017 Social Services Block Grant Date Released: 01/18/2018