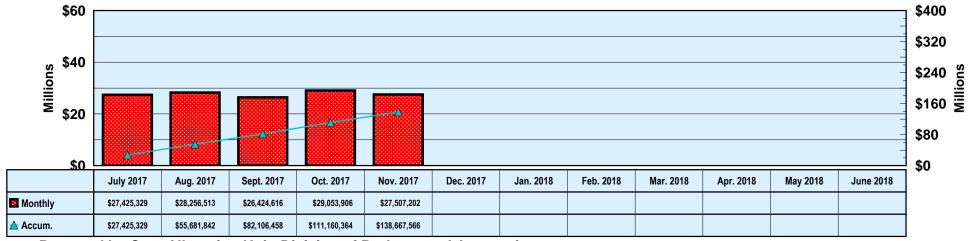

### **FY 2018 TOTAL COLLECTIONS**

(ACCUMULATED MONTHLY)

Month: November 2017 Date Released: 01/18/2018

#### **TOTAL CHILD SUPPORT COLLECTIONS**

| Τ |           |              | Net Change From: |
|---|-----------|--------------|------------------|
|   |           | AMOUNT       | October 2017     |
|   | COLLECTED | \$27,507,202 | (\$1,546,704)    |