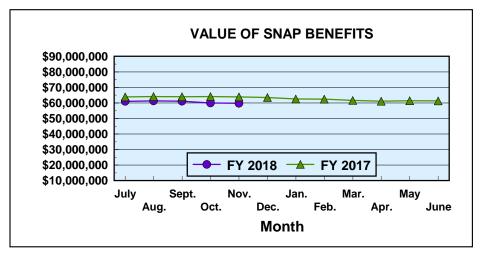

# Field Operations Programs Supplemental Nutrition Assistance Program (SNAP)

Month: November 2017 Date Released: 01/18/2018

\$697,410

| SUPPLEMENTAL NUTRITION ASSISTANCE PROGRAM (SNAP) |         |                               |         |               |
|--------------------------------------------------|---------|-------------------------------|---------|---------------|
|                                                  |         | Net Change From: October 2017 |         |               |
|                                                  |         | AVERAGE                       |         | AVERAGE       |
|                                                  | NUMBER  | BENEFIT VALUE                 | NUMBER  | BENEFIT VALUE |
| Households                                       | 239,935 | \$249.04                      | (647)   | (\$0.37)      |
| Persons                                          | 525,388 | \$113.73                      | (1,686) | (\$0.11)      |
| BENEFIT VALUE \$59,753,951                       |         |                               |         | (\$249,200)   |
| COST PER MEAL \$1.26                             |         |                               |         | \$0.04        |