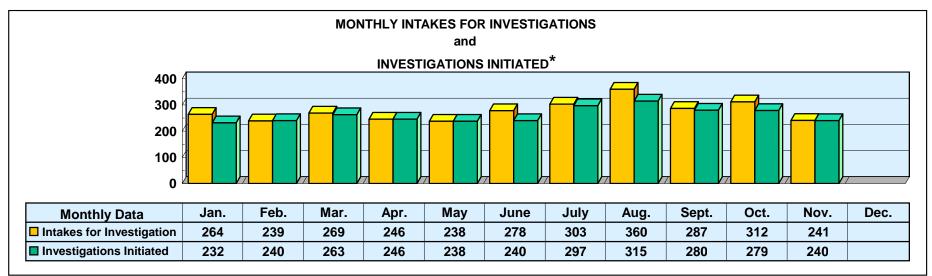

#### **CHILD SUPPORT CASELOAD DATA**

|                               | CASES   | Net Change From:<br>October 2017 |
|-------------------------------|---------|----------------------------------|
| TOTAL                         | 305,546 | 191                              |
| TANF/Foster Care              | 9,275   | (25)                             |
| Non-TANF                      | 270,812 | 97                               |
| TANF/Foster Care Arrears Only | 23,497  | 130                              |
| Non-IV-D                      | 1,962   | (11)                             |