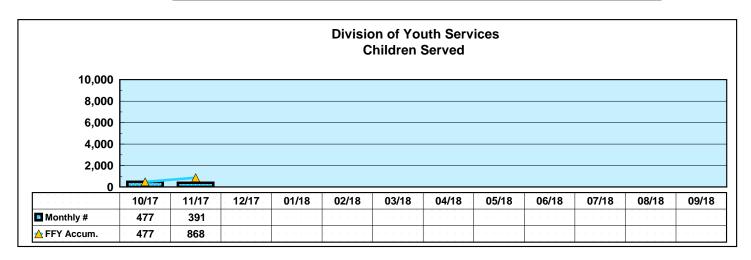

### **Division of Youth Services**

Month: November 2017 Social Services Block Grant Date Released: 01/18/2018