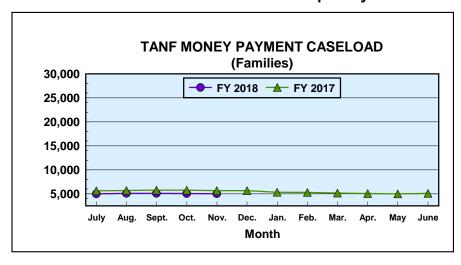

### FIELD OPERATIONS PROGRAMS

Month: November 2017 Date Released: 01/18/2018

(\$3,409)

| TEMPORARY ASSISTANCE FOR NEEDY FAMILIES <sup>1</sup> |        |                    |           |                               |       |       |           |         |
|------------------------------------------------------|--------|--------------------|-----------|-------------------------------|-------|-------|-----------|---------|
| MONEY PAYMENT                                        |        |                    |           | Net Change From: October 2017 |       |       | per 2017  |         |
|                                                      |        |                    | ONE-MONTH |                               |       |       | ONE-MONTH |         |
|                                                      |        | ZERO               | SUSPEND   | AVERAGE                       |       | ZERO  | SUSPEND   | AVERAGE |
|                                                      | GRANT  | GRANT <sup>2</sup> | TANF      | GRANT                         | GRANT | GRANT | TANF      | GRANT   |
| Families                                             | 5,038  | 19                 | 0         | \$138.43                      | (35)  | 7     | (4)       | \$0.28  |
| Recipients                                           | 10,116 | 49                 | 0         | \$68.94                       | (105) | 18    | (8)       | \$0.37  |
| Adults                                               | 2,167  | 15                 | 0         |                               | (12)  | 4     | 0         |         |
| Children                                             | 7,949  | 34                 | 0         |                               | (93)  | 14    | (8)       |         |

<sup>&</sup>lt;sup>1</sup> Total TANF program [TANF-Basic and TANF-Unemployed Parent (UP)]. Totals include UP data: 2 cases, 7 recipients, \$201 grant amount.

Cases eligible for a money payment, but not legally entitled to a check because of \$10 minimum payment.