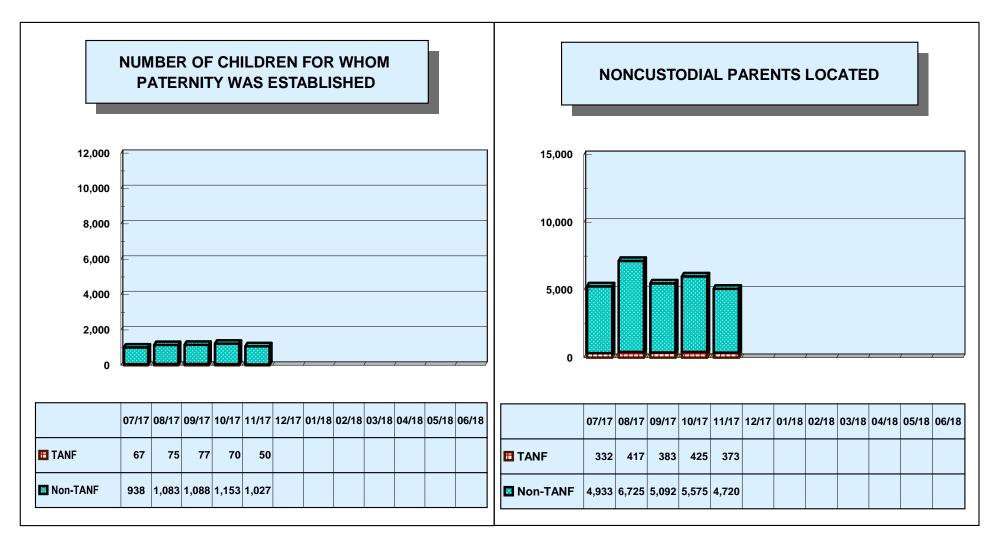

#### **NONCUSTODIAL PARENTS LOCATED**

|                               | NUMBER | Net Change From: |
|-------------------------------|--------|------------------|
|                               | NUMBER | October 2017     |
| TOTAL                         | 5,093  | (907)            |
| TANF/Foster Care Arrears Only | 373    | (52)             |
| Non-TANF                      | 4,720  | (855)            |