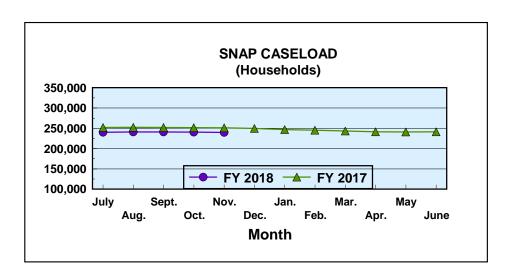

# Field Operations Programs Supplemental Nutrition Assistance Program (SNAP)

Month: November 2017 Date Released: 01/18/2018

\$697,410

| SUPPLEMENTAL NUTRITION ASSISTANCE PROGRAM (SNAP) |         |                               |         |               |
|--------------------------------------------------|---------|-------------------------------|---------|---------------|
|                                                  |         | Net Change From: October 2017 |         |               |
|                                                  |         | AVERAGE                       |         | AVERAGE       |
|                                                  | NUMBER  | BENEFIT VALUE                 | NUMBER  | BENEFIT VALUE |
| Households                                       | 239,935 | \$249.04                      | (647)   | (\$0.37)      |
| Persons                                          | 525,388 | \$113.73                      | (1,686) | (\$0.11)      |
| BENEFIT VALUE \$59,753,951                       |         |                               |         | (\$249,200)   |
| COST PER MEAL \$1.26                             |         |                               |         | \$0.04        |