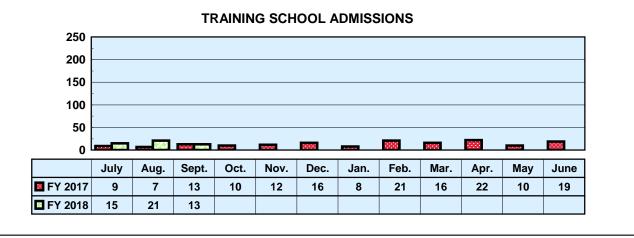

#### **Division of Youth Services**

Mississippi Department of Human Services

Graphic Overview of Program Data

Month: September 2017

Social Services Block Grant

Date Released: 11/15/17

#### NEW CLIENTS SERVED FEDERAL FISCAL YEAR 2017\*

\*Reflects unduplicated count of clients served monthly.

Month: September 2017