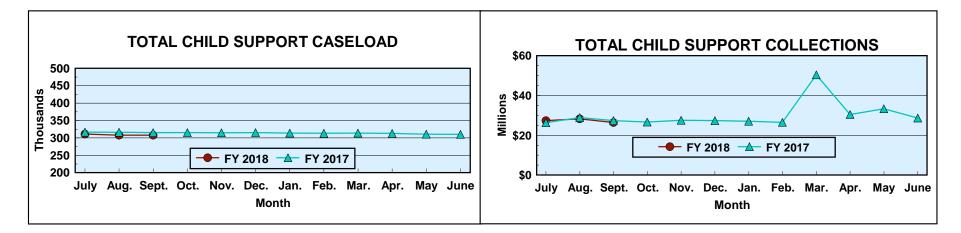

# MONTHLY STATISTICAL REPORT FIELD OPERATIONS PROGRAMS

Month: September 2017 Date Released: 11/15/2017

| CHILD SUPPORT CASELOAD DATA   |         |                                 |  |
|-------------------------------|---------|---------------------------------|--|
|                               | CASES   | Net Change From:<br>August 2017 |  |
| TOTAL                         | 307,738 | (223)                           |  |
| TANF/Foster Care              | 9,377   | 20                              |  |
| Non-TANF                      | 273,176 | (281)                           |  |
| TANF/Foster Care Arrears Only | 23,196  | 80                              |  |
| Non-IV-D                      | 1,989   | (42)                            |  |

## TOTAL CHILD SUPPORT COLLECTIONS

|           |              | Net Change From: |
|-----------|--------------|------------------|
|           | AMOUNT       | August 2017      |
| COLLECTED | \$26,424,616 | (\$1,831,897)    |