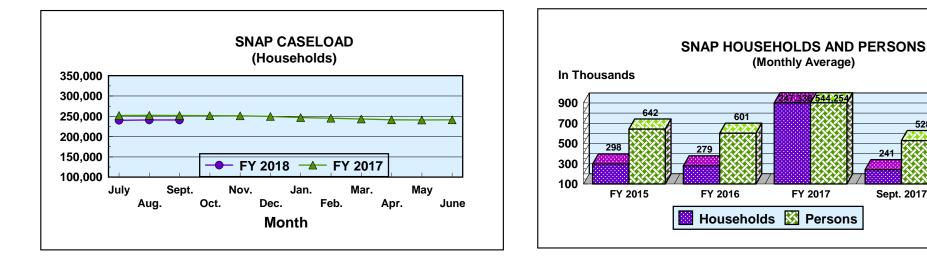

|                            | SUPPLEMENT | TAL NUTRITION ASSIST | ANCE PROGRAM (SNA            | P)            |
|----------------------------|------------|----------------------|------------------------------|---------------|
|                            |            |                      | Net Change From: August 2017 |               |
|                            |            | AVERAGE              |                              | AVERAGE       |
|                            | NUMBER     | BENEFIT VALUE        | NUMBER                       | BENEFIT VALUE |
| Households                 | 240,865    | \$253.93             | (236)                        | (\$0.39)      |
| Persons                    | 528,126    | \$115.81             | (446)                        | (\$0.20)      |
| BENEFIT VALUE \$61,162,681 |            |                      | (\$154,886)                  |               |
| COST PER MEAL \$1.29       |            |                      | \$0.04                       |               |