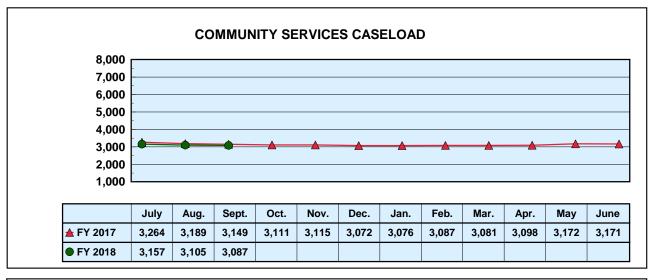

#### **Division of Youth Services**

Mississippi Department of Human Services

Graphic Overview of Program Data

Month: September 2017

Social Services Block Grant

Date Released: 11/15/17

#### NEW CLIENTS SERVED FEDERAL FISCAL YEAR 2017\*

\*Reflects unduplicated count of clients served monthly.

Month: September 2017