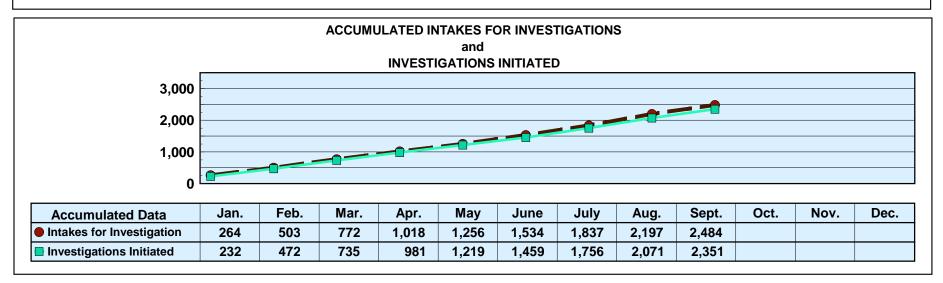

#### Division of Aging and Adult Services ADULT PROTECTIVE SERVICES

Date Released: 11/15/17

MONTHLY INTAKES FOR INVESTIGATIONS and **INVESTIGATIONS INITIATED\*** 400 300 200 100 0 **Monthly Data** Jan. Feb. Mar. Apr. May June July Aug. Sept. Oct. Nov. Dec. Intakes for Investigation 264 239 269 246 238 278 303 360 287 Investigations Initiated 232 240 263 246 238 240 297 315 280

\*An approximate manual count.