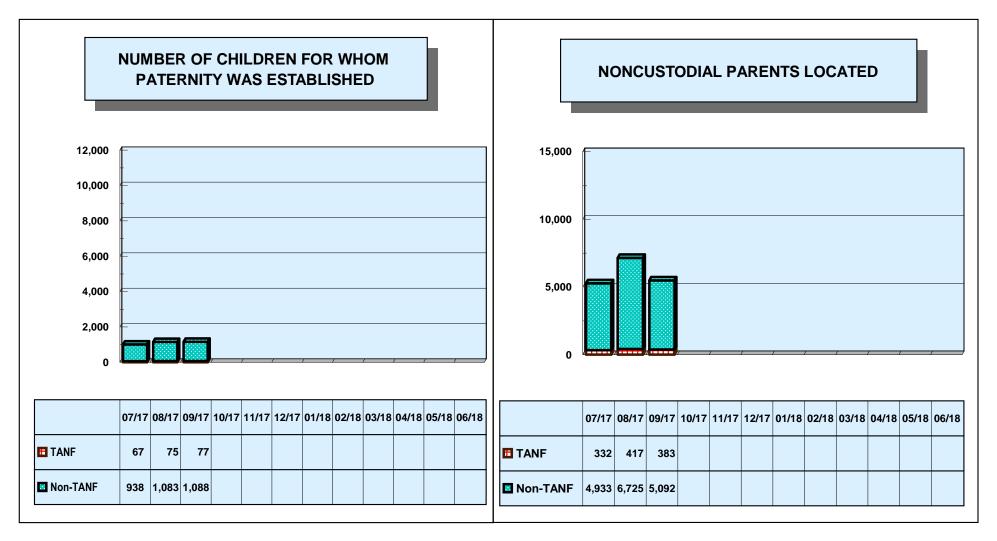

| NONCUSTODIAL PARENTS LOCATED  |        |                                 |  |
|-------------------------------|--------|---------------------------------|--|
|                               | NUMBER | Net Change From:<br>August 2017 |  |
| TOTAL                         | 5,475  | (1,667)                         |  |
| TANF/Foster Care Arrears Only | 383    | (34)                            |  |
| Non-TANF                      | 5,092  | (1,633)                         |  |

#### Field Operations Programs Child Support Enforcement Program