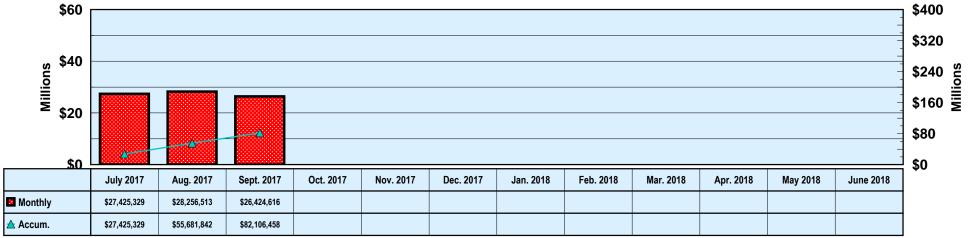

## TOTAL CHILD SUPPORT COLLECTIONS

|           |              | Net Change From: |
|-----------|--------------|------------------|
|           | AMOUNT       | August 2017      |
| COLLECTED | \$26,424,616 | (\$1,831,897)    |

#### Field Operations Programs Child Support Enforcement Program

FY 2018 TOTAL COLLECTIONS

Prepared by Cost Allocation Unit, Division of Budgets and Accounting.

Date Released: 11/15/17

Month: September 2017