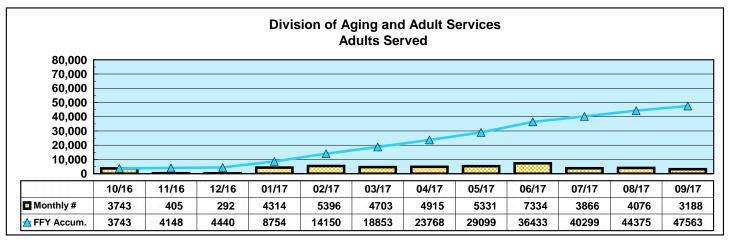

#### Division of Aging and Adult Services ADULT PROTECTIVE SERVICES

Date Released: 11/15/17

MONTHLY INTAKES FOR INVESTIGATIONS and **INVESTIGATIONS INITIATED\*** 400 300 200 100 0 **Monthly Data** Jan. Feb. Mar. Apr. May June July Aug. Sept. Oct. Nov. Dec. Intakes for Investigation 264 239 269 246 238 278 303 360 287 Investigations Initiated 232 240 263 246 238 240 297 315 280

\*An approximate manual count.