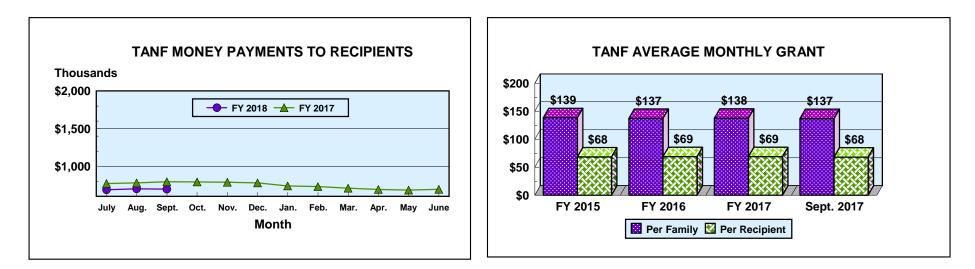

#### **FIELD OPERATIONS PROGRAMS**

Month: September 2017 Date Released: 11/15/2017

| TEMPORARY ASSISTANCE FOR NEEDY FAMILIES <sup>1</sup> |                              |                           |           |           |                              |       |           |          |
|------------------------------------------------------|------------------------------|---------------------------|-----------|-----------|------------------------------|-------|-----------|----------|
|                                                      | MONEY PAYMENT                |                           |           |           | Net Change From: August 2017 |       |           | st 2017  |
|                                                      |                              |                           | ONE-MONTH |           |                              |       | ONE-MONTH |          |
|                                                      |                              | ZERO                      | SUSPEND   | AVERAGE   |                              | ZERO  | SUSPEND   | AVERAGE  |
|                                                      | GRANT                        | <b>GRANT</b> <sup>2</sup> | TANF      | GRANT     | GRANT                        | GRANT | TANF      | GRANT    |
| Families                                             | 5,078                        | 36                        | 4         | \$137.03  | 2                            | 11    | (4)       | (\$1.02) |
| Recipients                                           | 10,217                       | 83                        | 5         | \$68.11   | 48                           | 27    | (11)      | (\$0.80) |
| Adults                                               | 2,177                        | 27                        | 3         |           | 35                           | 10    | (3)       |          |
| Children                                             | 8,040                        | 56                        | 2         |           | 13                           | 17    | (8)       |          |
| TOTAL GRA                                            | TOTAL GRANT AMOUNT \$695,850 |                           |           | (\$4,874) |                              |       |           |          |