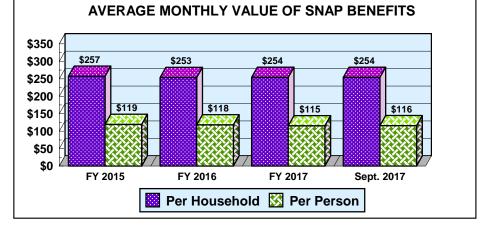

|                            | SUPPLEMENT | TAL NUTRITION ASSIST | ANCE PROGRAM (SNA            | P)            |
|----------------------------|------------|----------------------|------------------------------|---------------|
|                            |            |                      | Net Change From: August 2017 |               |
|                            |            | AVERAGE              |                              | AVERAGE       |
|                            | NUMBER     | BENEFIT VALUE        | NUMBER                       | BENEFIT VALUE |
| Households                 | 240,865    | \$253.93             | (236)                        | (\$0.39)      |
| Persons                    | 528,126    | \$115.81             | (446)                        | (\$0.20)      |
| BENEFIT VALUE \$61,162,681 |            |                      | (\$154,886)                  |               |
| COST PER MEAL \$1.29       |            |                      | \$0.04                       |               |

### **Field Operations Programs** Supplemental Nutrition Assistance Program (SNAP)

Month: September 2017