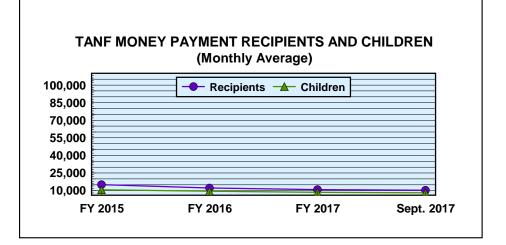

#### **FIELD OPERATIONS PROGRAMS**

Month: September 2017 Date Released: 11/15/2017

| TEMPORARY ASSISTANCE FOR NEEDY FAMILIES <sup>1</sup> |                              |                           |           |           |                              |       |           |          |
|------------------------------------------------------|------------------------------|---------------------------|-----------|-----------|------------------------------|-------|-----------|----------|
|                                                      | MONEY PAYMENT                |                           |           |           | Net Change From: August 2017 |       |           | st 2017  |
|                                                      |                              |                           | ONE-MONTH |           |                              |       | ONE-MONTH |          |
|                                                      |                              | ZERO                      | SUSPEND   | AVERAGE   |                              | ZERO  | SUSPEND   | AVERAGE  |
|                                                      | GRANT                        | <b>GRANT</b> <sup>2</sup> | TANF      | GRANT     | GRANT                        | GRANT | TANF      | GRANT    |
| Families                                             | 5,078                        | 36                        | 4         | \$137.03  | 2                            | 11    | (4)       | (\$1.02) |
| Recipients                                           | 10,217                       | 83                        | 5         | \$68.11   | 48                           | 27    | (11)      | (\$0.80) |
| Adults                                               | 2,177                        | 27                        | 3         |           | 35                           | 10    | (3)       |          |
| Children                                             | 8,040                        | 56                        | 2         |           | 13                           | 17    | (8)       |          |
| TOTAL GRA                                            | TOTAL GRANT AMOUNT \$695,850 |                           |           | (\$4,874) |                              |       |           |          |