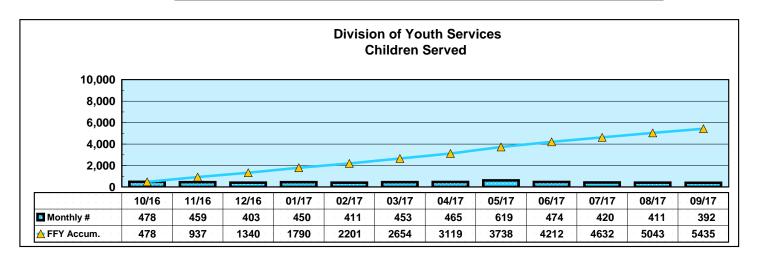

#### **Division of Youth Services**

Mississippi Department of Human Services

Graphic Overview of Program Data

Month: September 2017

Social Services Block Grant

Date Released: 11/15/17

#### NEW CLIENTS SERVED FEDERAL FISCAL YEAR 2017\*

\*Reflects unduplicated count of clients served monthly.

Month: September 2017