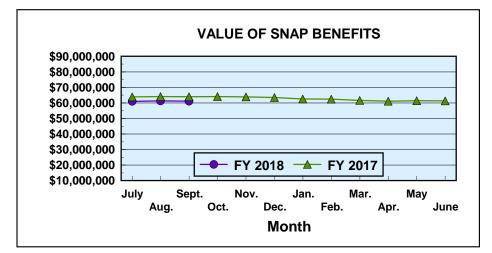

|                            | SUPPLEMENT | TAL NUTRITION ASSIST | ANCE PROGRAM (SNA            | P)            |
|----------------------------|------------|----------------------|------------------------------|---------------|
|                            |            |                      | Net Change From: August 2017 |               |
|                            |            | AVERAGE              |                              | AVERAGE       |
|                            | NUMBER     | BENEFIT VALUE        | NUMBER                       | BENEFIT VALUE |
| Households                 | 240,865    | \$253.93             | (236)                        | (\$0.39)      |
| Persons                    | 528,126    | \$115.81             | (446)                        | (\$0.20)      |
| BENEFIT VALUE \$61,162,681 |            |                      | (\$154,886)                  |               |
| COST PER MEAL \$1.29       |            |                      | \$0.04                       |               |