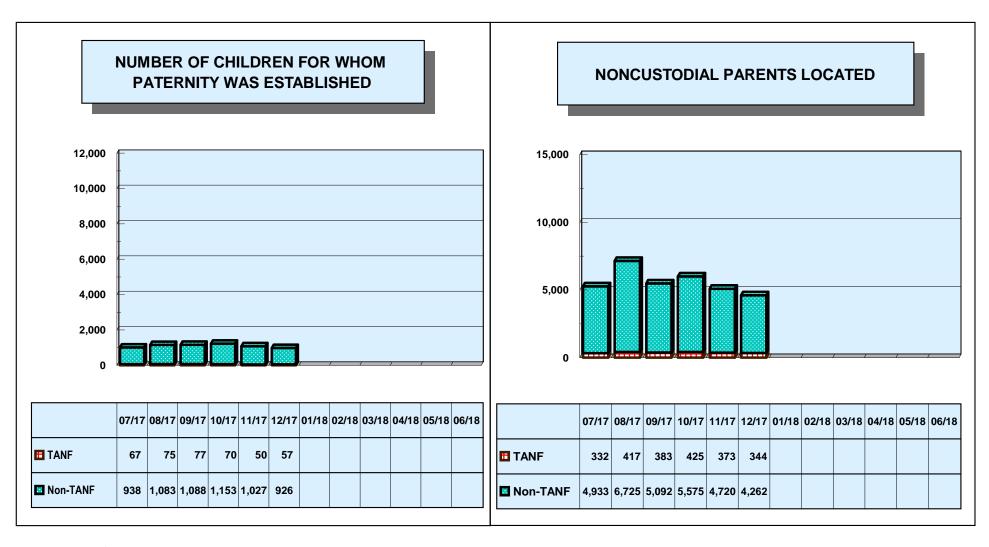

#### **NONCUSTODIAL PARENTS LOCATED**

|                               | NUMBER | Net Change From:<br>November 2017 |
|-------------------------------|--------|-----------------------------------|
| TOTAL                         | 4,606  | (487)                             |
| TANF/Foster Care Arrears Only | 344    | (29)                              |
| Non-TANF                      | 4,262  | (458)                             |