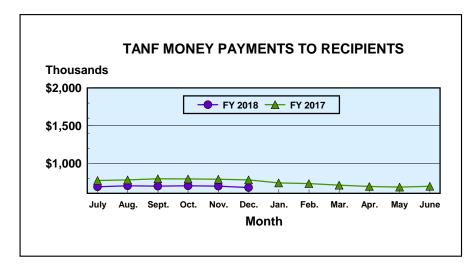

### FIELD OPERATIONS PROGRAMS

Month: December 2017 Date Released: 02/15/2018

| TEMPORARY ASSISTANCE FOR NEEDY FAMILIES <sup>1</sup> |                              |                    |                      |          |            |          |                   |          |
|------------------------------------------------------|------------------------------|--------------------|----------------------|----------|------------|----------|-------------------|----------|
|                                                      | MONEY                        | PAYMENT            |                      |          |            | Net Char | nge From: Novem   | ber 2017 |
|                                                      |                              | ZERO               | ONE-MONTH<br>SUSPEND | AVERAGE  |            | ZERO     | ONE-MONTH SUSPEND | AVERAGE  |
|                                                      | GRANT                        | GRANT <sup>2</sup> | TANF                 | GRANT    | GRANT      | GRANT    | TANF              | GRANT    |
| Families                                             | 4,912                        | 21                 | 12                   | \$138.10 | (126)      | 2        | 12                | (\$0.33) |
| Recipients                                           | 9,837                        | 49                 | 22                   | \$68.96  | (279)      | 0        | 22                | \$0.02   |
| Adults                                               | 2,080                        | 18                 | 8                    |          | (87)       | 3        | 8                 |          |
| Children                                             | 7,757                        | 31                 | 14                   |          | (192)      | (3)      | 14                |          |
| TOTAL GRA                                            | TOTAL GRANT AMOUNT \$678,342 |                    |                      |          | (\$19,068) | )        |                   |          |