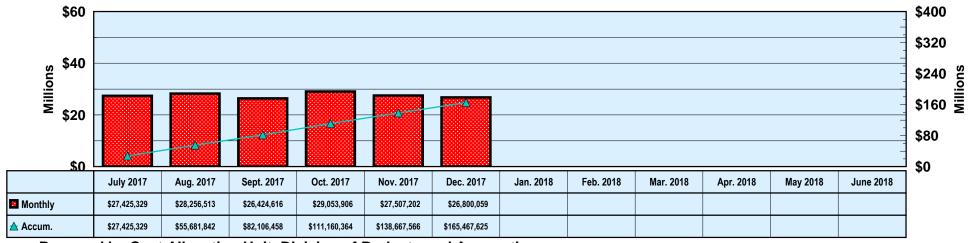

#### **TOTAL CHILD SUPPORT COLLECTIONS**

| 1 |           |              | Net Change From: |
|---|-----------|--------------|------------------|
|   |           | AMOUNT       | November 2017    |
|   |           |              |                  |
|   | COLLECTED | \$26,800,059 | (\$707,143)      |

### **FY 2018 TOTAL COLLECTIONS**

(ACCUMULATED MONTHLY)

Month: December 2017 Date Released: 02/15/2018