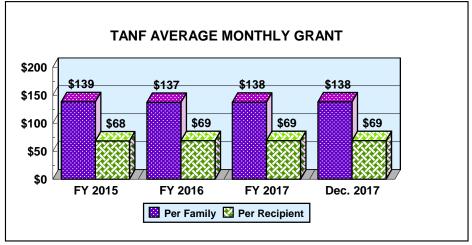

### FIELD OPERATIONS PROGRAMS

Month: December 2017 Date Released: 02/15/2018

| TEMPORARY ASSISTANCE FOR NEEDY FAMILIES <sup>1</sup> |                              |                    |                      |          |            |          |                   |          |
|------------------------------------------------------|------------------------------|--------------------|----------------------|----------|------------|----------|-------------------|----------|
|                                                      | MONEY                        | PAYMENT            |                      |          |            | Net Char | nge From: Novem   | ber 2017 |
|                                                      |                              | ZERO               | ONE-MONTH<br>SUSPEND | AVERAGE  |            | ZERO     | ONE-MONTH SUSPEND | AVERAGE  |
|                                                      | GRANT                        | GRANT <sup>2</sup> | TANF                 | GRANT    | GRANT      | GRANT    | TANF              | GRANT    |
| Families                                             | 4,912                        | 21                 | 12                   | \$138.10 | (126)      | 2        | 12                | (\$0.33) |
| Recipients                                           | 9,837                        | 49                 | 22                   | \$68.96  | (279)      | 0        | 22                | \$0.02   |
| Adults                                               | 2,080                        | 18                 | 8                    |          | (87)       | 3        | 8                 |          |
| Children                                             | 7,757                        | 31                 | 14                   |          | (192)      | (3)      | 14                |          |
| TOTAL GRA                                            | TOTAL GRANT AMOUNT \$678,342 |                    |                      |          | (\$19,068) | )        |                   |          |