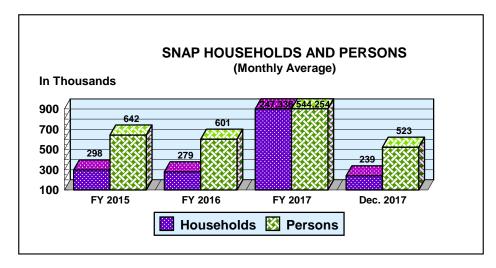

| SUPPLEMENTAL NUTRITION ASSISTANCE PROGRAM (SNAP) |         |               |                                |               |
|--------------------------------------------------|---------|---------------|--------------------------------|---------------|
|                                                  |         |               | Net Change From: November 2017 |               |
|                                                  |         | AVERAGE       |                                | AVERAGE       |
|                                                  | NUMBER  | BENEFIT VALUE | NUMBER                         | BENEFIT VALUE |
| Households                                       | 238,945 | \$248.46      | (990)                          | (\$0.58)      |
| Persons                                          | 522,675 | \$113.58      | (2,713)                        | (\$0.15)      |
| BENEFIT VALUE \$59,367,610                       |         |               | (\$386,341)                    |               |
| COST PER MEAL \$1.22                             |         |               | (\$0.04)                       |               |