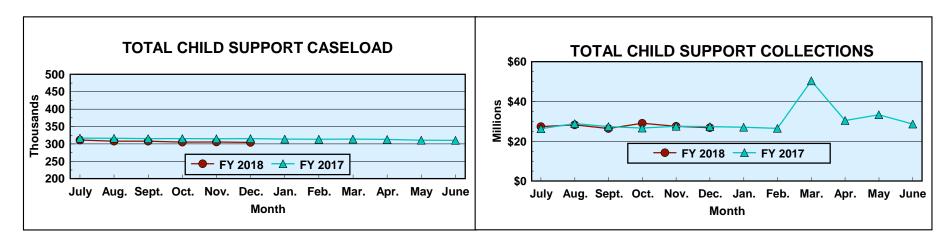

#### **CHILD SUPPORT CASELOAD DATA**

|                               | CASES   | Net Change From:<br>November 2017 |
|-------------------------------|---------|-----------------------------------|
| TOTAL                         | 304,292 | (1,254)                           |
| TANF/Foster Care              | 9,152   | (123)                             |
| Non-TANF                      | 269,614 | (1,198)                           |
| TANF/Foster Care Arrears Only | 23,558  | 61                                |
| Non-IV-D                      | 1,968   | 6                                 |

#### **TOTAL CHILD SUPPORT COLLECTIONS**

| 1 |           |              | Net Change From: |
|---|-----------|--------------|------------------|
|   |           | AMOUNT       | November 2017    |
|   |           |              |                  |
|   | COLLECTED | \$26,800,059 | (\$707,143)      |