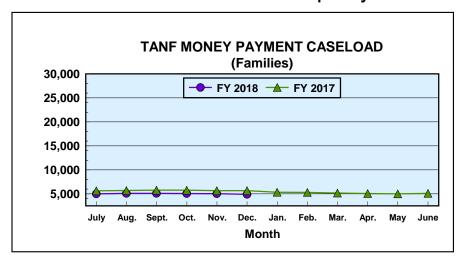

### FIELD OPERATIONS PROGRAMS

Month: December 2017 Date Released: 02/15/2018

| TEMPORARY ASSISTANCE FOR NEEDY FAMILIES <sup>1</sup> |                              |                    |                      |          |            |          |                   |          |
|------------------------------------------------------|------------------------------|--------------------|----------------------|----------|------------|----------|-------------------|----------|
|                                                      | MONEY                        | PAYMENT            |                      |          |            | Net Char | nge From: Novem   | ber 2017 |
|                                                      |                              | ZERO               | ONE-MONTH<br>SUSPEND | AVERAGE  |            | ZERO     | ONE-MONTH SUSPEND | AVERAGE  |
|                                                      | GRANT                        | GRANT <sup>2</sup> | TANF                 | GRANT    | GRANT      | GRANT    | TANF              | GRANT    |
| Families                                             | 4,912                        | 21                 | 12                   | \$138.10 | (126)      | 2        | 12                | (\$0.33) |
| Recipients                                           | 9,837                        | 49                 | 22                   | \$68.96  | (279)      | 0        | 22                | \$0.02   |
| Adults                                               | 2,080                        | 18                 | 8                    |          | (87)       | 3        | 8                 |          |
| Children                                             | 7,757                        | 31                 | 14                   |          | (192)      | (3)      | 14                |          |
| TOTAL GRA                                            | TOTAL GRANT AMOUNT \$678,342 |                    |                      |          | (\$19,068) | )        |                   |          |