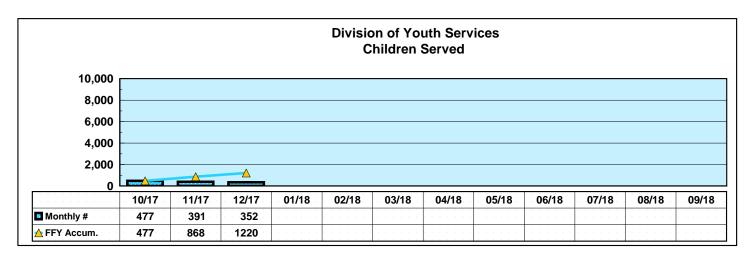

### **Division of Youth Services**

Month: December 2017 Social Services Block Grant Date Released: 02/15/2018

## NEW CLIENTS SERVED FEDERAL FISCAL YEAR 2018\*

<sup>\*</sup>Reflects unduplicated count of clients served monthly.

Date Released: 02/15/2018