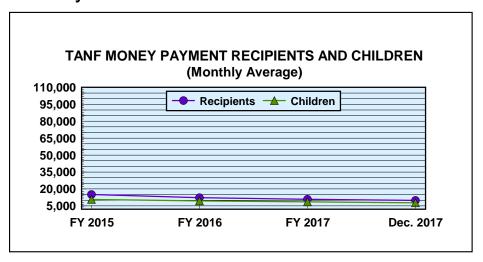

### FIELD OPERATIONS PROGRAMS

Month: December 2017 Date Released: 02/15/2018

| TEMPORARY ASSISTANCE FOR NEEDY FAMILIES <sup>1</sup> |                              |                    |                      |          |            |          |                   |          |
|------------------------------------------------------|------------------------------|--------------------|----------------------|----------|------------|----------|-------------------|----------|
|                                                      | MONEY                        | PAYMENT            |                      |          |            | Net Char | nge From: Novem   | ber 2017 |
|                                                      |                              | ZERO               | ONE-MONTH<br>SUSPEND | AVERAGE  |            | ZERO     | ONE-MONTH SUSPEND | AVERAGE  |
|                                                      | GRANT                        | GRANT <sup>2</sup> | TANF                 | GRANT    | GRANT      | GRANT    | TANF              | GRANT    |
| Families                                             | 4,912                        | 21                 | 12                   | \$138.10 | (126)      | 2        | 12                | (\$0.33) |
| Recipients                                           | 9,837                        | 49                 | 22                   | \$68.96  | (279)      | 0        | 22                | \$0.02   |
| Adults                                               | 2,080                        | 18                 | 8                    |          | (87)       | 3        | 8                 |          |
| Children                                             | 7,757                        | 31                 | 14                   |          | (192)      | (3)      | 14                |          |
| TOTAL GRA                                            | TOTAL GRANT AMOUNT \$678,342 |                    |                      |          | (\$19,068) | )        |                   |          |