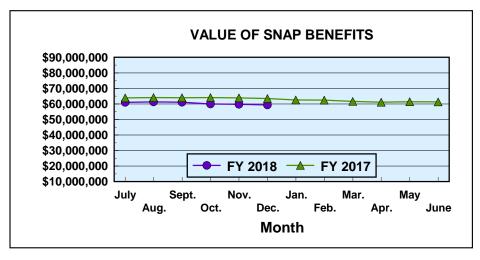

| SUPPLEMENTAL NUTRITION ASSISTANCE PROGRAM (SNAP) |         |               |                                |               |
|--------------------------------------------------|---------|---------------|--------------------------------|---------------|
|                                                  |         |               | Net Change From: November 2017 |               |
|                                                  |         | AVERAGE       |                                | AVERAGE       |
|                                                  | NUMBER  | BENEFIT VALUE | NUMBER                         | BENEFIT VALUE |
| Households                                       | 238,945 | \$248.46      | (990)                          | (\$0.58)      |
| Persons                                          | 522,675 | \$113.58      | (2,713)                        | (\$0.15)      |
| BENEFIT VALUE \$59,367,610                       |         |               | (\$386,341)                    |               |
| COST PER MEAL \$1.22                             |         |               | (\$0.04)                       |               |