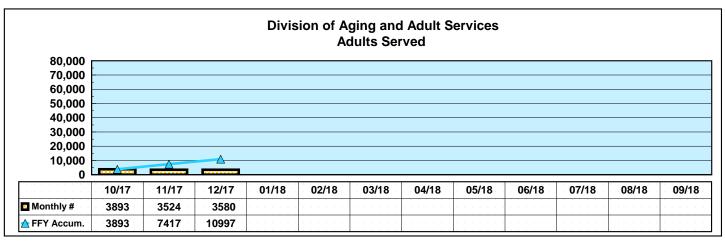

# Month: December 2017 Division of Aging and Adult Services ADULT PROTECTIVE SERVICES

<sup>\*</sup>An approximate manual count.