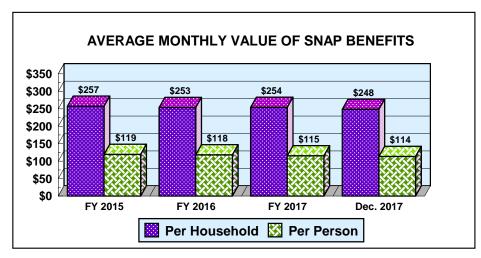

| SUPPLEMENTAL NUTRITION ASSISTANCE PROGRAM (SNAP) |         |               |                                |               |
|--------------------------------------------------|---------|---------------|--------------------------------|---------------|
|                                                  |         |               | Net Change From: November 2017 |               |
|                                                  |         | AVERAGE       |                                | AVERAGE       |
|                                                  | NUMBER  | BENEFIT VALUE | NUMBER                         | BENEFIT VALUE |
| Households                                       | 238,945 | \$248.46      | (990)                          | (\$0.58)      |
| Persons                                          | 522,675 | \$113.58      | (2,713)                        | (\$0.15)      |
| BENEFIT VALUE \$59,367,610                       |         |               | (\$386,341)                    |               |
| COST PER MEAL \$1.22                             |         |               | (\$0.04)                       |               |