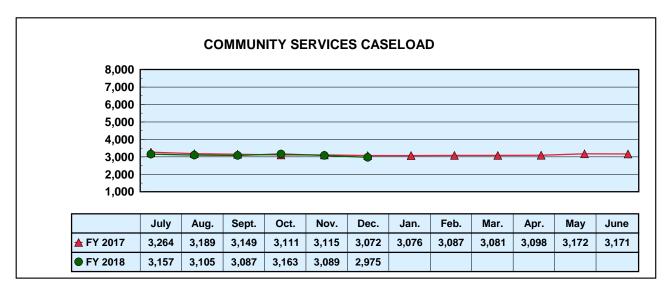

#### **CHILD SUPPORT CASELOAD DATA**

|                               | CASES   | Net Change From:<br>November 2017 |
|-------------------------------|---------|-----------------------------------|
| TOTAL                         | 304,292 | (1,254)                           |
| TANF/Foster Care              | 9,152   | (123)                             |
| Non-TANF                      | 269,614 | (1,198)                           |
| TANF/Foster Care Arrears Only | 23,558  | 61                                |
| Non-IV-D                      | 1,968   | 6                                 |