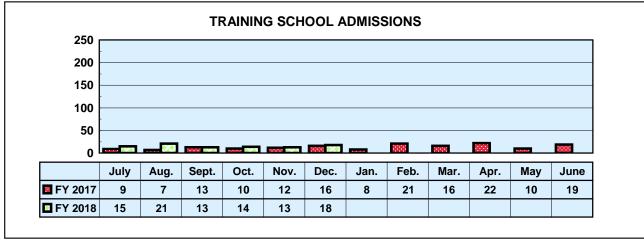

### **Division of Youth Services**

Month: December 2017 Social Services Block Grant Date Released: 02/15/2018

## NEW CLIENTS SERVED FEDERAL FISCAL YEAR 2018\*

<sup>\*</sup>Reflects unduplicated count of clients served monthly.

Date Released: 02/15/2018