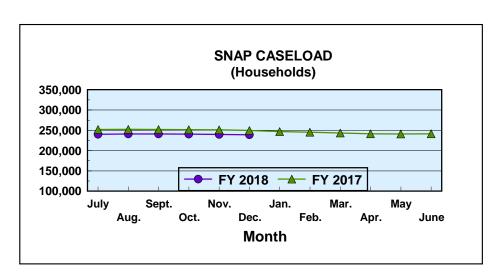

| SUPPLEMENTAL NUTRITION ASSISTANCE PROGRAM (SNAP) |         |               |                                |               |
|--------------------------------------------------|---------|---------------|--------------------------------|---------------|
|                                                  |         |               | Net Change From: November 2017 |               |
|                                                  |         | AVERAGE       |                                | AVERAGE       |
|                                                  | NUMBER  | BENEFIT VALUE | NUMBER                         | BENEFIT VALUE |
| Households                                       | 238,945 | \$248.46      | (990)                          | (\$0.58)      |
| Persons                                          | 522,675 | \$113.58      | (2,713)                        | (\$0.15)      |
| BENEFIT VALUE \$59,367,610                       |         |               | (\$386,341)                    |               |
| COST PER MEAL \$1.22                             |         |               | (\$0.04)                       |               |