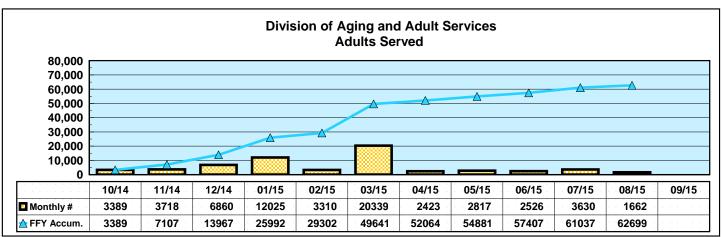

#### NEW CLIENTS SERVED FEDERAL FISCAL YEAR 2015\*

<sup>\*</sup>Reflects unduplicated count of clients served monthly.

<sup>\*\*</sup>Data unavailable.

Date Released: 10/15/15