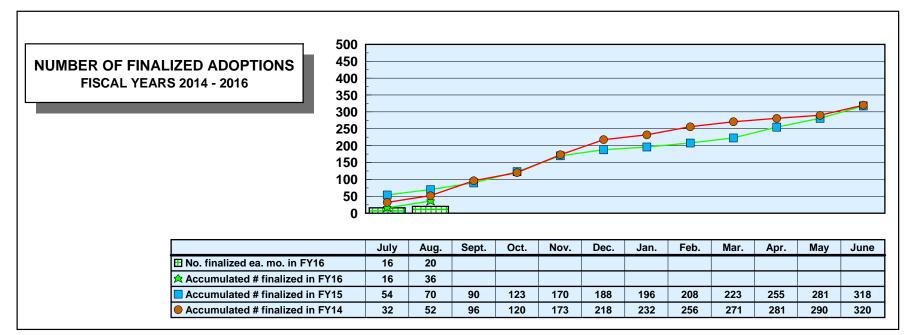

<sup>&</sup>lt;sup>1</sup> Tentative figures.

| FINALIZED ADOPTIONS <sup>1</sup> |                               |                                 |  |  |
|----------------------------------|-------------------------------|---------------------------------|--|--|
| Number                           | Net Change From:<br>July 2015 | Net Change From:<br>August 2014 |  |  |
| 2                                | 0 4                           | 4                               |  |  |

<sup>&</sup>lt;sup>1</sup> Finalized adoptions accumulated July - August 2015 were 36.