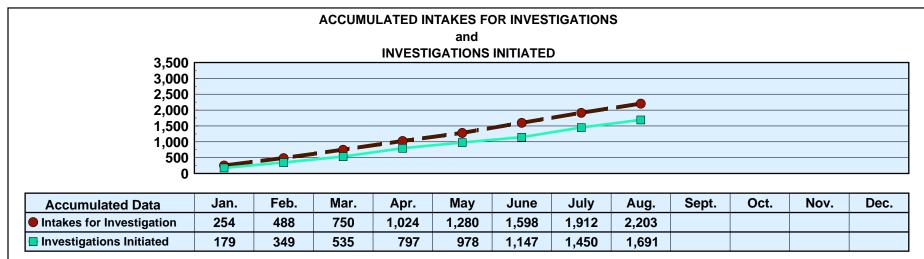

### Month: August 2015 Division of Aging and Adult Services ADULT PROTECTIVE SERVICES

<sup>\*</sup>An approximate manual count.