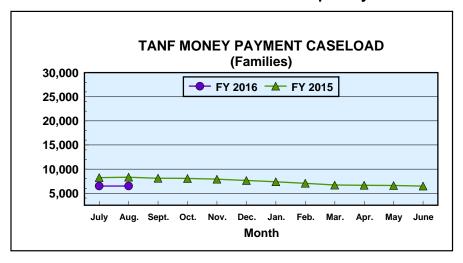

#### FIELD OPERATIONS PROGRAMS

\$2,557

Month: August 2015 Date Released: 10/15/2015

| TEMPORARY ASSISTANCE FOR NEEDY FAMILIES <sup>1</sup> |               |                    |           |          |                            |       |           |          |
|------------------------------------------------------|---------------|--------------------|-----------|----------|----------------------------|-------|-----------|----------|
|                                                      | MONEY PAYMENT |                    |           |          | Net Change From: July 2015 |       | 2015      |          |
|                                                      |               |                    | ONE-MONTH |          |                            |       | ONE-MONTH |          |
|                                                      |               | ZERO               | SUSPEND   | AVERAGE  |                            | ZERO  | SUSPEND   | AVERAGE  |
|                                                      | GRANT         | GRANT <sup>2</sup> | TANF      | GRANT    | GRANT                      | GRANT | TANF      | GRANT    |
| Families                                             | 6,467         | 36                 | 4         | \$137.24 | (6)                        | 4     | 0         | \$0.52   |
| Recipients                                           | 12,907        | 88                 | 9         | \$68.77  | 95                         | 24    | 1         | (\$0.31) |
| Adults                                               | 2,910         | 28                 | 4         |          | 9                          | 6     | 1         |          |
| Children                                             | 9,997         | 60                 | 5         |          | 86                         | 18    | 0         |          |

Total TANF program [TANF-Basic and TANF-Unemployed Parent (UP)]. Totals include UP data: 7 cases, 30 recipients, \$1,406 grant amount.

<sup>&</sup>lt;sup>2</sup> Cases eligible for a money payment, but not legally entitled to a check because of \$10 minimum payment.