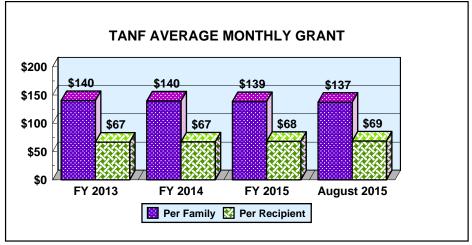

#### FIELD OPERATIONS PROGRAMS

\$2,557

Month: August 2015 Date Released: 10/15/2015

| TEMPORARY ASSISTANCE FOR NEEDY FAMILIES <sup>1</sup> |               |                    |           |          |                            |       |           |          |
|------------------------------------------------------|---------------|--------------------|-----------|----------|----------------------------|-------|-----------|----------|
|                                                      | MONEY PAYMENT |                    |           |          | Net Change From: July 2015 |       | 2015      |          |
|                                                      |               |                    | ONE-MONTH |          |                            |       | ONE-MONTH |          |
|                                                      |               | ZERO               | SUSPEND   | AVERAGE  |                            | ZERO  | SUSPEND   | AVERAGE  |
|                                                      | GRANT         | GRANT <sup>2</sup> | TANF      | GRANT    | GRANT                      | GRANT | TANF      | GRANT    |
| Families                                             | 6,467         | 36                 | 4         | \$137.24 | (6)                        | 4     | 0         | \$0.52   |
| Recipients                                           | 12,907        | 88                 | 9         | \$68.77  | 95                         | 24    | 1         | (\$0.31) |
| Adults                                               | 2,910         | 28                 | 4         |          | 9                          | 6     | 1         |          |
| Children                                             | 9,997         | 60                 | 5         |          | 86                         | 18    | 0         |          |

Total TANF program [TANF-Basic and TANF-Unemployed Parent (UP)]. Totals include UP data: 7 cases, 30 recipients, \$1,406 grant amount.

<sup>&</sup>lt;sup>2</sup> Cases eligible for a money payment, but not legally entitled to a check because of \$10 minimum payment.