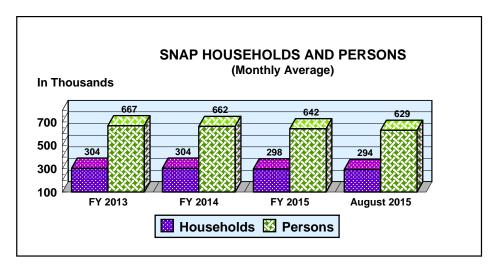

\$887,561

| SUPPLEMENTAL NUTRITION ASSISTANCE PROGRAM (SNAP) |         |               |               |               |
|--------------------------------------------------|---------|---------------|---------------|---------------|
|                                                  |         |               | Net Change Fr | om: July 2015 |
| AVERAGE                                          |         |               | AVERAGE       |               |
|                                                  | NUMBER  | BENEFIT VALUE | NUMBER        | BENEFIT VALUE |
| Households                                       | 293,917 | \$255.94      | 1,197         | (\$0.75)      |
| Persons                                          | 629,116 | \$119.57      | 765           | (\$0.01)      |
| BENEFIT VALUE \$75,225,793                       |         |               |               | \$86,790      |
| COST PER MEAL \$1.29                             |         |               |               | \$0.00        |

Date Released: 10/15/15

Field Operations Programs
Supplemental Nutrition Assistance Program (SNAP)

Month: August 2015 Date Released: 10/15/15