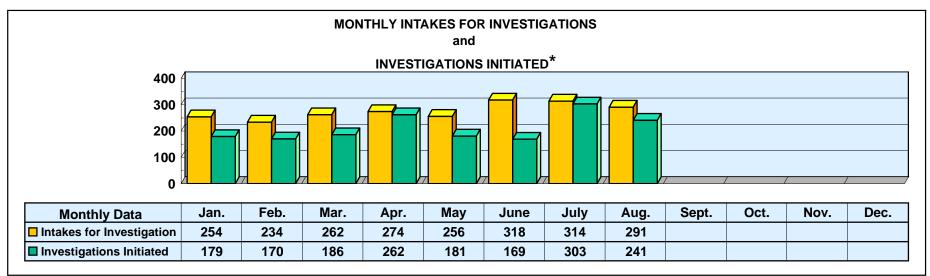

### Month: August 2015 Division of Aging and Adult Services ADULT PROTECTIVE SERVICES

<sup>\*</sup>An approximate manual count.