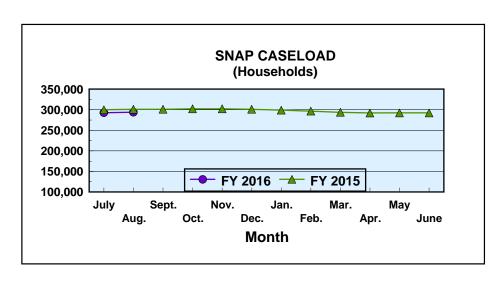

\$887,561

| SUPPLEMENTAL NUTRITION ASSISTANCE PROGRAM (SNAP) |         |               |               |               |
|--------------------------------------------------|---------|---------------|---------------|---------------|
|                                                  |         |               | Net Change Fr | om: July 2015 |
| AVERAGE                                          |         |               | AVERAGE       |               |
|                                                  | NUMBER  | BENEFIT VALUE | NUMBER        | BENEFIT VALUE |
| Households                                       | 293,917 | \$255.94      | 1,197         | (\$0.75)      |
| Persons                                          | 629,116 | \$119.57      | 765           | (\$0.01)      |
| BENEFIT VALUE \$75,225,793                       |         |               |               | \$86,790      |
| COST PER MEAL \$1.29                             |         |               |               | \$0.00        |

Date Released: 10/15/15

Field Operations Programs
Supplemental Nutrition Assistance Program (SNAP)

Month: August 2015 Date Released: 10/15/15