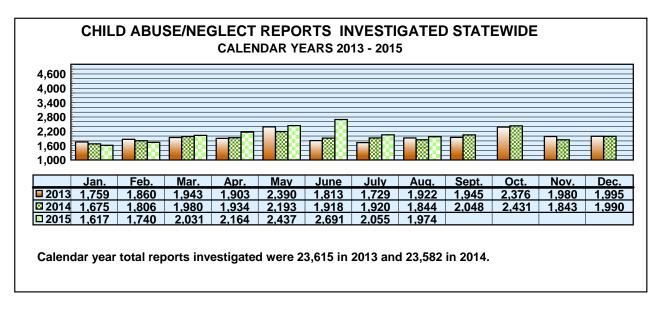

### CHILD ABUSE/NEGLECT REPORTS INVESTIGATED STATEWIDE<sup>1</sup>

| Number       | Net Change From: | Net Change From: |
|--------------|------------------|------------------|
| Investigated | July 2015        | August 2014      |
| 1,974        | (81)             | 130              |

<sup>&</sup>lt;sup>1</sup> Tentative figures.

| FINALIZED ADOPTIONS <sup>1</sup> |                               |                                 |  |  |
|----------------------------------|-------------------------------|---------------------------------|--|--|
| Number                           | Net Change From:<br>July 2015 | Net Change From:<br>August 2014 |  |  |
| 2                                | 0 4                           | 4                               |  |  |