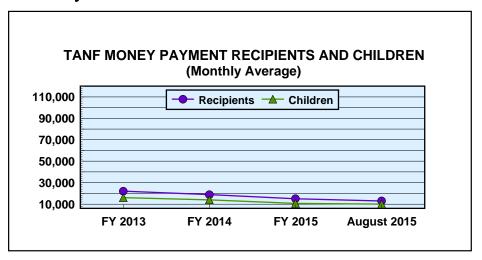

#### FIELD OPERATIONS PROGRAMS

\$2,557

Month: August 2015 Date Released: 10/15/2015

| TEMPORARY ASSISTANCE FOR NEEDY FAMILIES <sup>1</sup> |               |                    |           |          |                            |       |           |          |
|------------------------------------------------------|---------------|--------------------|-----------|----------|----------------------------|-------|-----------|----------|
|                                                      | MONEY PAYMENT |                    |           |          | Net Change From: July 2015 |       | 2015      |          |
|                                                      |               |                    | ONE-MONTH |          |                            |       | ONE-MONTH |          |
|                                                      |               | ZERO               | SUSPEND   | AVERAGE  |                            | ZERO  | SUSPEND   | AVERAGE  |
|                                                      | GRANT         | GRANT <sup>2</sup> | TANF      | GRANT    | GRANT                      | GRANT | TANF      | GRANT    |
| Families                                             | 6,467         | 36                 | 4         | \$137.24 | (6)                        | 4     | 0         | \$0.52   |
| Recipients                                           | 12,907        | 88                 | 9         | \$68.77  | 95                         | 24    | 1         | (\$0.31) |
| Adults                                               | 2,910         | 28                 | 4         |          | 9                          | 6     | 1         |          |
| Children                                             | 9,997         | 60                 | 5         |          | 86                         | 18    | 0         |          |

Total TANF program [TANF-Basic and TANF-Unemployed Parent (UP)]. Totals include UP data: 7 cases, 30 recipients, \$1,406 grant amount.

<sup>&</sup>lt;sup>2</sup> Cases eligible for a money payment, but not legally entitled to a check because of \$10 minimum payment.