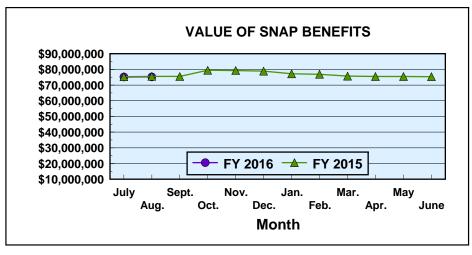

\$887,561

| SUPPLEMENTAL NUTRITION ASSISTANCE PROGRAM (SNAP) |         |               |               |               |
|--------------------------------------------------|---------|---------------|---------------|---------------|
|                                                  |         |               | Net Change Fr | om: July 2015 |
| AVERAGE                                          |         |               | AVERAGE       |               |
|                                                  | NUMBER  | BENEFIT VALUE | NUMBER        | BENEFIT VALUE |
| Households                                       | 293,917 | \$255.94      | 1,197         | (\$0.75)      |
| Persons                                          | 629,116 | \$119.57      | 765           | (\$0.01)      |
| BENEFIT VALUE \$75,225,793                       |         |               |               | \$86,790      |
| COST PER MEAL \$1.29                             |         |               |               | \$0.00        |

Date Released: 10/15/15

Field Operations Programs
Supplemental Nutrition Assistance Program (SNAP)

Month: August 2015 Date Released: 10/15/15