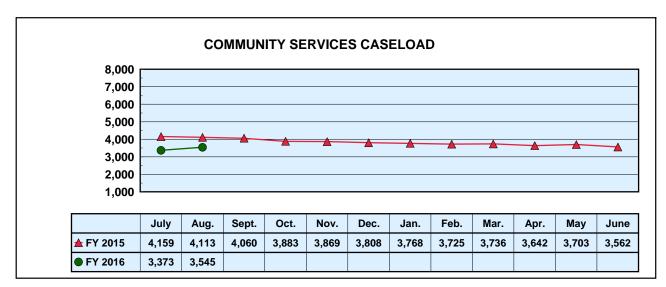

#### **Division of Youth Services**

Month: August 2015 Social Services Block Grant Date Released: 10/15/15