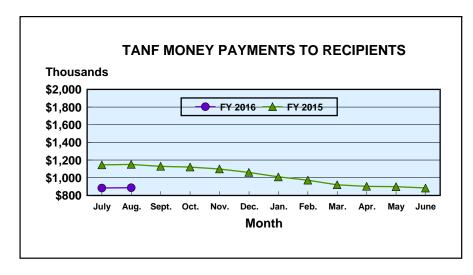

#### FIELD OPERATIONS PROGRAMS

\$2,557

Month: August 2015 Date Released: 10/15/2015

| TEMPORARY ASSISTANCE FOR NEEDY FAMILIES <sup>1</sup> |               |                    |           |          |                            |       |           |          |
|------------------------------------------------------|---------------|--------------------|-----------|----------|----------------------------|-------|-----------|----------|
|                                                      | MONEY PAYMENT |                    |           |          | Net Change From: July 2015 |       | 2015      |          |
|                                                      |               |                    | ONE-MONTH |          |                            |       | ONE-MONTH |          |
|                                                      |               | ZERO               | SUSPEND   | AVERAGE  |                            | ZERO  | SUSPEND   | AVERAGE  |
|                                                      | GRANT         | GRANT <sup>2</sup> | TANF      | GRANT    | GRANT                      | GRANT | TANF      | GRANT    |
| Families                                             | 6,467         | 36                 | 4         | \$137.24 | (6)                        | 4     | 0         | \$0.52   |
| Recipients                                           | 12,907        | 88                 | 9         | \$68.77  | 95                         | 24    | 1         | (\$0.31) |
| Adults                                               | 2,910         | 28                 | 4         |          | 9                          | 6     | 1         |          |
| Children                                             | 9,997         | 60                 | 5         |          | 86                         | 18    | 0         |          |

Total TANF program [TANF-Basic and TANF-Unemployed Parent (UP)]. Totals include UP data: 7 cases, 30 recipients, \$1,406 grant amount.

<sup>&</sup>lt;sup>2</sup> Cases eligible for a money payment, but not legally entitled to a check because of \$10 minimum payment.