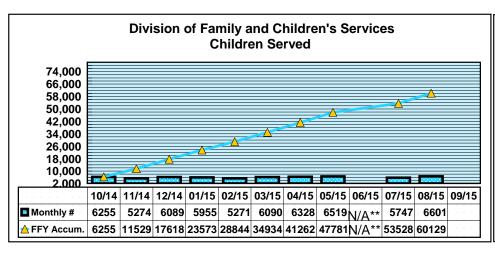

#### **Family and Children's Services**

Month: August 2015 Date Released: 10/15/15

#### **Family and Children's Services**

#### **Family and Children's Services**

Date Released: 10/15/15 Month: August 2015

#### NEW CLIENTS SERVED FEDERAL FISCAL YEAR 2015\*

<sup>\*</sup>Reflects unduplicated count of clients served monthly.

<sup>\*\*</sup>Data unavailable.

Date Released: 10/15/15