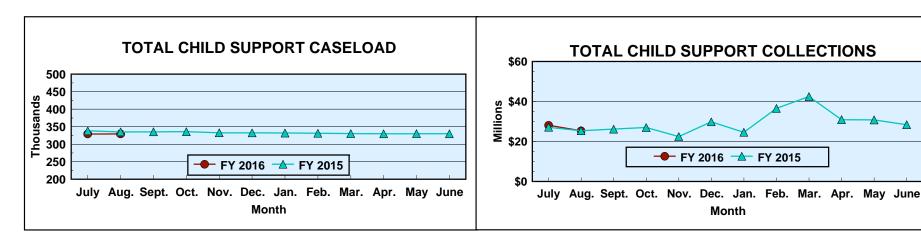

#### **CHILD SUPPORT CASELOAD DATA**

|                               | CASES   | Net Change From:<br>July 2015 |
|-------------------------------|---------|-------------------------------|
| TOTAL                         | 329,506 | 347                           |
| TANF/Foster Care              | 11,419  | 47                            |
| Non-TANF                      | 291,567 | 248                           |
| TANF/Foster Care Arrears Only | 24,325  | 33                            |
| Non-IV-D                      | 2,195   | 19                            |