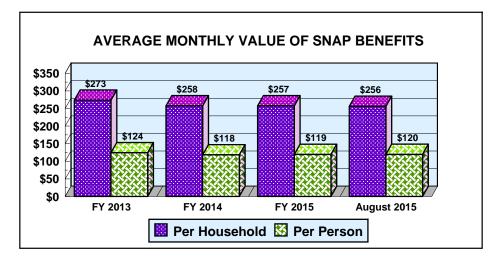

\$887,561

| SUPPLEMENTAL NUTRITION ASSISTANCE PROGRAM (SNAP) |         |               |               |               |
|--------------------------------------------------|---------|---------------|---------------|---------------|
|                                                  |         |               | Net Change Fr | om: July 2015 |
| AVERAGE                                          |         |               | AVERAGE       |               |
|                                                  | NUMBER  | BENEFIT VALUE | NUMBER        | BENEFIT VALUE |
| Households                                       | 293,917 | \$255.94      | 1,197         | (\$0.75)      |
| Persons                                          | 629,116 | \$119.57      | 765           | (\$0.01)      |
| BENEFIT VALUE \$75,225,793                       |         |               |               | \$86,790      |
| COST PER MEAL \$1.29                             |         |               |               | \$0.00        |

Date Released: 10/15/15

Field Operations Programs
Supplemental Nutrition Assistance Program (SNAP)

Month: August 2015 Date Released: 10/15/15