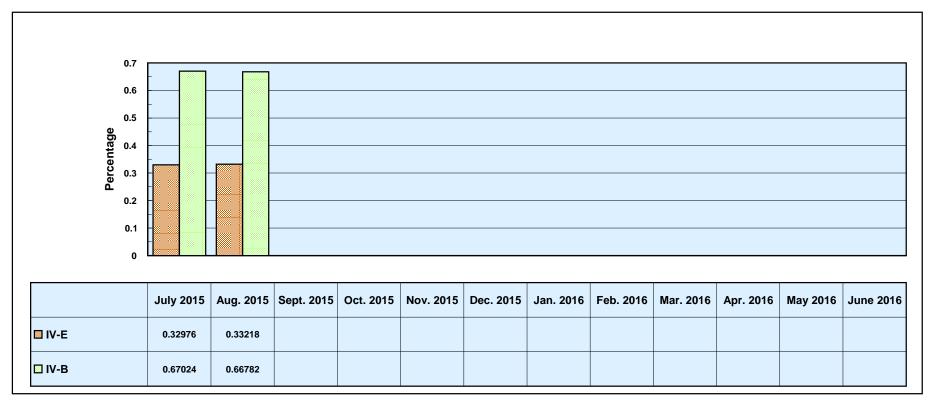

### Mississippi Department of Human Services Monthly IV-E/IV-B Penetration Rate

Month: August 2015 Date Released: 10/15/15