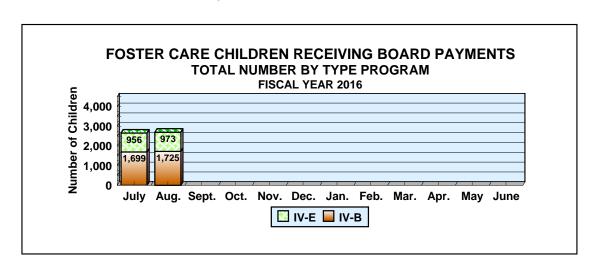

#### **FOSTER HOME BOARD PAYMENT DATA**

|            |          |       |                                | Net Change From: July 2015 |       | e From: July 2015 |
|------------|----------|-------|--------------------------------|----------------------------|-------|-------------------|
|            | CHILDREN | HOMES | BOARD<br>PAYMENTS <sup>1</sup> | CHILDREN                   | HOMES | BOARD<br>PAYMENTS |
| TOTAL      | 2,698    | 1,337 | \$2,022,373.24                 | 43                         | 30    | \$24,715.32       |
| Title IV-E | 973      | 408   | \$725,941.40                   | 17                         | 11    | \$3,104.56        |
| Title IV-B | 1,725    | 929   | \$1,296,431.84                 | 26                         | 19    | \$21,610.76       |

<sup>&</sup>lt;sup>1</sup> Total payment amount includes contract facilities.

Month: August 2015 Field Operations Programs

Temporary Assistance for Needy Families

Date Released: 10/15/15

Month: August 2015 Pield Operations Programs