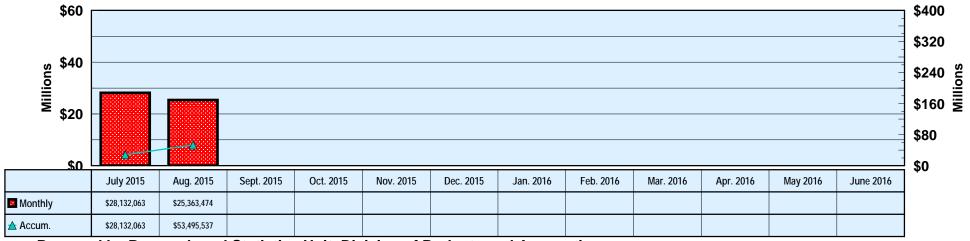

#### **TOTAL CHILD SUPPORT COLLECTIONS**

|           |              | Net Change From: |
|-----------|--------------|------------------|
|           | AMOUNT       | July 2015        |
|           |              |                  |
| COLLECTED | \$25,363,474 | (\$2,768,589)    |

#### **FY 2016 TOTAL COLLECTIONS**

(ACCUMULATED MONTHLY)

Month: August 2015 Date Released: 10/15/15