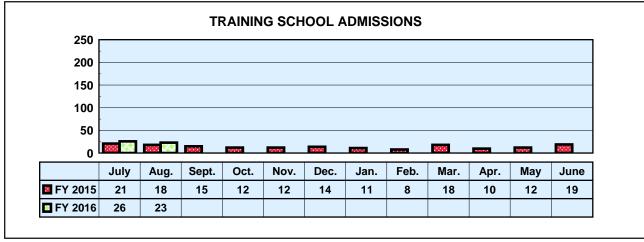

#### **Division of Youth Services**

Month: August 2015 Social Services Block Grant Date Released: 10/15/15