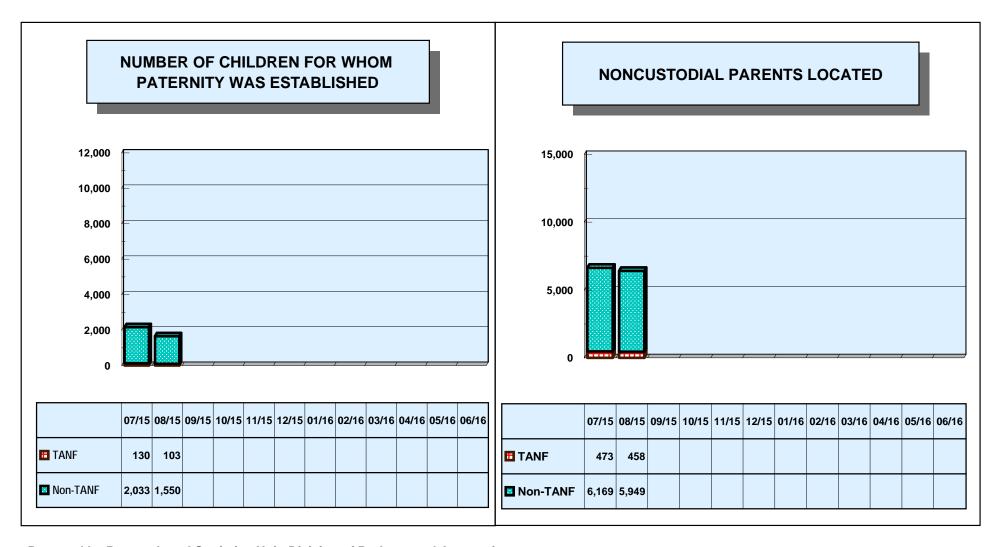

#### **NONCUSTODIAL PARENTS LOCATED**

|                               | NUMBER | Net Change From:<br>July 2015 |
|-------------------------------|--------|-------------------------------|
| TOTAL                         | 6,407  | (235)                         |
| TANF/Foster Care Arrears Only | 458    | (15)                          |
| Non-TANF                      | 5,949  | (220)                         |