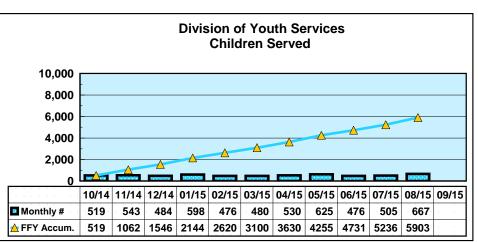

#### **Division of Youth Services**

Month: August 2015 Social Services Block Grant Date Released: 10/15/15