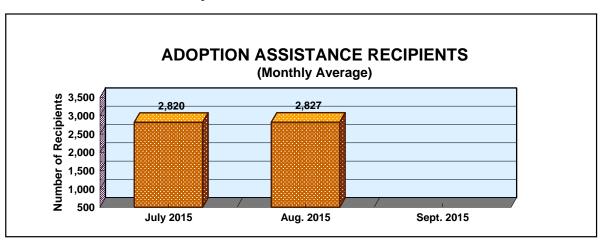

#### **ADOPTION ASSISTANCE PROGRAM**

|            |                | Net Change From: July 2015 |              |  |
|------------|----------------|----------------------------|--------------|--|
| RECIPIENTS | AMOUNT         | RECIPIENTS                 | AMOUNT       |  |
|            |                |                            |              |  |
| 2,827      | \$1,324,563.79 | 7                          | (\$2,549.67) |  |