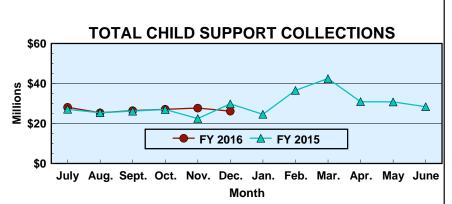

#### **TOTAL CHILD SUPPORT COLLECTIONS**

|   |          |              | Net Change From: |
|---|----------|--------------|------------------|
|   |          | AMOUNT       | November 2015    |
|   |          |              |                  |
| C | OLLECTED | \$26,195,526 | (\$1,548,473)    |