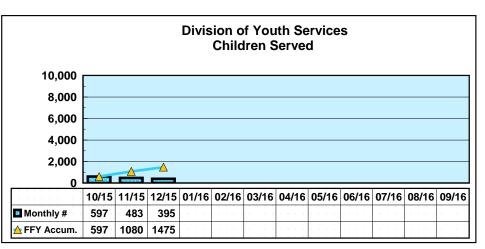

#### **Division of Youth Services**

Month: December 2015 Social Services Block Grant Date Released: 02/16/16

# NEW CLIENTS SERVED FEDERAL FISCAL YEAR 2016\*

<sup>\*</sup>Reflects unduplicated count of clients served monthly.

<sup>\*\*</sup>Data unavailable.

Date Released: 02/16/16