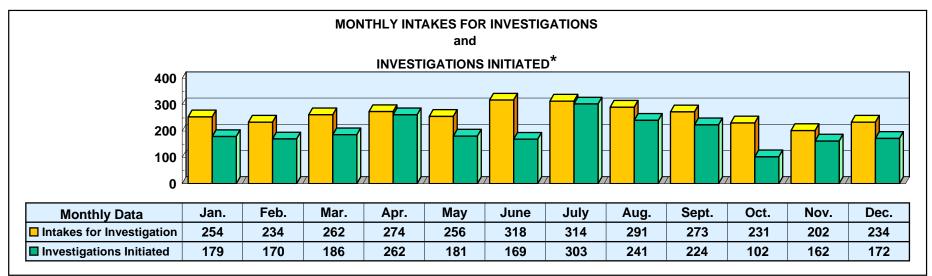

# CHILD ABUSE/NEGLECT REPORTS INVESTIGATED STATEWIDE<sup>1</sup>

| Number       | Net Change From: | Net Change From: |
|--------------|------------------|------------------|
| Investigated | November 2015    | December 2014    |
| 2,246        | 152              | 256              |