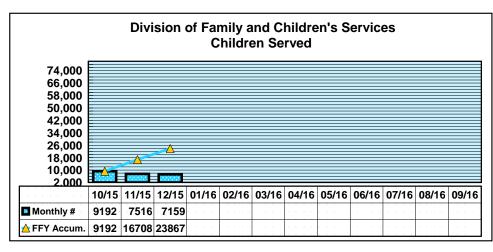

# MONTHLY STATISTICAL REPORT FAMILY AND CHILDREN'S SERVICES

Month: December 2015

Date Released: 02/16/2016

#### Family and Children's Services

Month: December 2015 Date Released: 02/16/16

#### **Family and Children's Services**