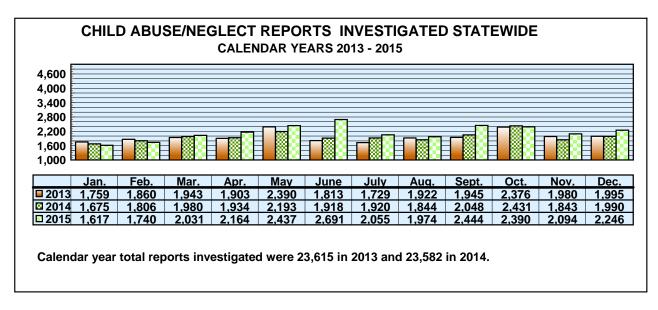

# CHILD ABUSE/NEGLECT REPORTS INVESTIGATED STATEWIDE<sup>1</sup>

| Number       | Net Change From: | Net Change From: |
|--------------|------------------|------------------|
| Investigated | November 2015    | December 2014    |
| 2,246        | 152              | 256              |

<sup>1</sup> Tentative figures.

| FINALIZED ADOPTIONS <sup>1</sup> |                                   |                                   |  |  |  |
|----------------------------------|-----------------------------------|-----------------------------------|--|--|--|
| Number                           | Net Change From:<br>November 2015 | Net Change From:<br>December 2014 |  |  |  |
|                                  | 13 (80) <sup>2</sup>              | (5)                               |  |  |  |