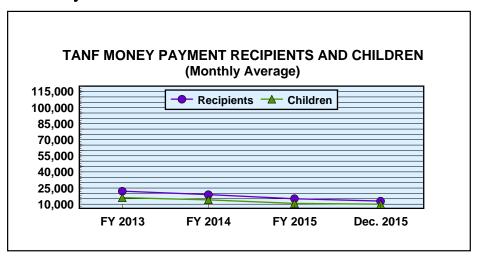

### TEMPORARY ASSISTANCE FOR NEEDY FAMILIES<sup>1</sup>

|                              | MONEY PAYMENT |                    |           |            |       | Net Change From: November 2015 |           |          |  |
|------------------------------|---------------|--------------------|-----------|------------|-------|--------------------------------|-----------|----------|--|
|                              |               |                    | ONE-MONTH |            |       |                                | ONE-MONTH |          |  |
|                              |               | ZERO               | SUSPEND   | AVERAGE    |       | ZERO                           | SUSPEND   | AVERAGE  |  |
|                              | GRANT         | GRANT <sup>2</sup> | TANF      | GRANT      | GRANT | GRANT                          | TANF      | GRANT    |  |
| Families                     | 6,327         | 41                 | 8         | \$137.34   | (154) | 29                             | (2)       | (\$0.43) |  |
| Recipients                   | 12,704        | 90                 | 17        | \$68.40    | (321) | 61                             | (12)      | (\$0.15) |  |
| Adults                       | 2,867         | 29                 | 8         |            | (138) | 20                             | (1)       |          |  |
| Children                     | 9,837         | 61                 | 9         |            | (183) | 41                             | (11)      |          |  |
| TOTAL GRANT AMOUNT \$868,921 |               |                    |           | (\$23,950) | )     |                                |           |          |  |