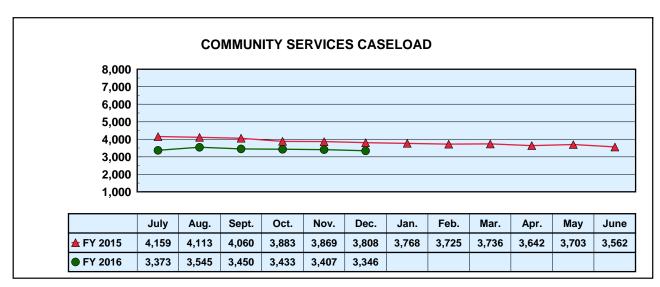

#### Family and Children's Services

Month: December 2015 Date Released: 02/16/16

#### **Family and Children's Services**