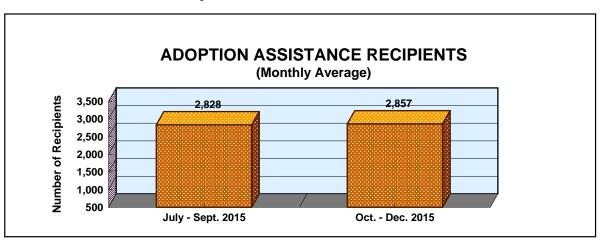

#### ADOPTION ASSISTANCE PROGRAM

|            |                | Net Change From: November 2015 |             |  |
|------------|----------------|--------------------------------|-------------|--|
| RECIPIENTS | AMOUNT         | RECIPIENTS                     | AMOUNT      |  |
|            |                |                                |             |  |
| 2,919      | \$1,408,097.71 | 103                            | \$81,820.54 |  |