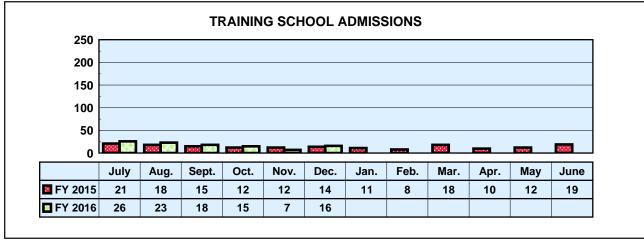

#### **Division of Youth Services**

Month: December 2015 Social Services Block Grant Date Released: 02/16/16