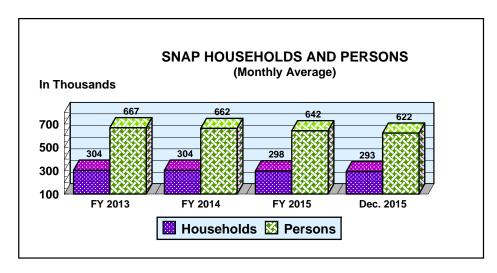

#### SUPPLEMENTAL NUTRITION ASSISTANCE PROGRAM (SNAP)

|               |         |               | Net Change From: November 2015 |               |
|---------------|---------|---------------|--------------------------------|---------------|
|               |         | AVERAGE       |                                | AVERAGE       |
|               | NUMBER  | BENEFIT VALUE | NUMBER                         | BENEFIT VALUE |
| Households    | 293,030 | \$252.92      | (1,870)                        | (\$0.12)      |
| Persons       | 621,771 | \$119.20      | (3,609)                        | (\$0.12)      |
| BENEFIT VALUE |         | \$74,113,795  |                                | (\$506,985)   |
| COST PER MEAL |         | \$1.28        |                                | (\$0.05)      |