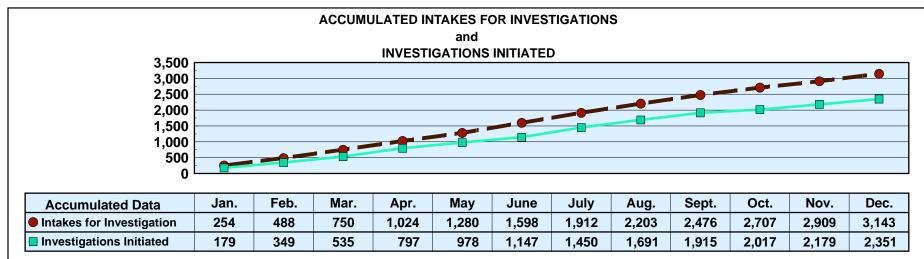

# CHILD ABUSE/NEGLECT REPORTS INVESTIGATED STATEWIDE<sup>1</sup>

| Number       | Net Change From: | Net Change From: |
|--------------|------------------|------------------|
| Investigated | November 2015    | December 2014    |
| 2,246        | 152              | 256              |