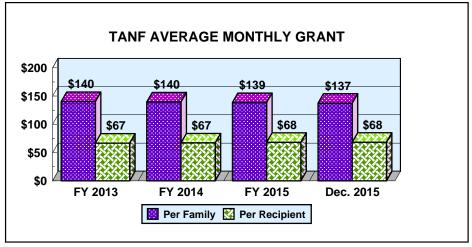

### TEMPORARY ASSISTANCE FOR NEEDY FAMILIES<sup>1</sup>

|                              | MONEY PAYMENT |                    |           |            |       | Net Change From: November 2015 |           |          |  |
|------------------------------|---------------|--------------------|-----------|------------|-------|--------------------------------|-----------|----------|--|
|                              |               |                    | ONE-MONTH |            |       |                                | ONE-MONTH |          |  |
|                              |               | ZERO               | SUSPEND   | AVERAGE    |       | ZERO                           | SUSPEND   | AVERAGE  |  |
|                              | GRANT         | GRANT <sup>2</sup> | TANF      | GRANT      | GRANT | GRANT                          | TANF      | GRANT    |  |
| Families                     | 6,327         | 41                 | 8         | \$137.34   | (154) | 29                             | (2)       | (\$0.43) |  |
| Recipients                   | 12,704        | 90                 | 17        | \$68.40    | (321) | 61                             | (12)      | (\$0.15) |  |
| Adults                       | 2,867         | 29                 | 8         |            | (138) | 20                             | (1)       |          |  |
| Children                     | 9,837         | 61                 | 9         |            | (183) | 41                             | (11)      |          |  |
| TOTAL GRANT AMOUNT \$868,921 |               |                    |           | (\$23,950) | )     |                                |           |          |  |