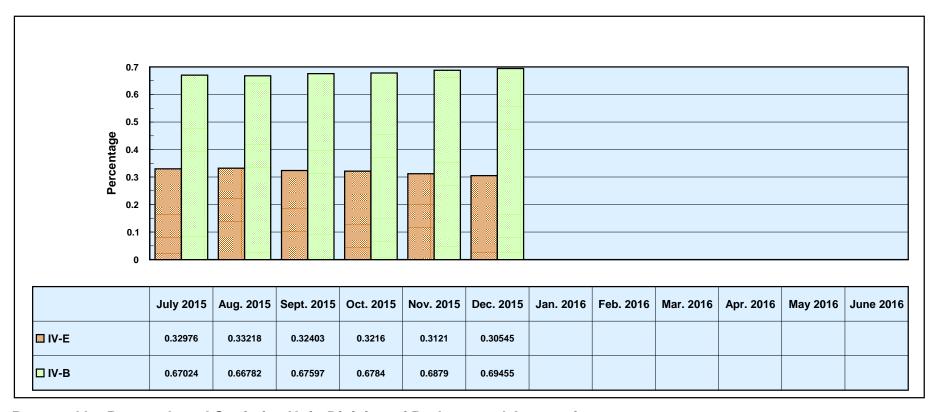

# Mississippi Department of Human Services Monthly IV-E/IV-B Penetration Rate

Month: December 2015 Date Released: 02/16/16

#### **FOSTER HOME BOARD PAYMENT DATA**

|            |          |       |                                | Net Change From: November 2015 |       |                   |
|------------|----------|-------|--------------------------------|--------------------------------|-------|-------------------|
|            | CHILDREN | HOMES | BOARD<br>PAYMENTS <sup>1</sup> | CHILDREN                       | HOMES | BOARD<br>PAYMENTS |
| TOTAL      | 2,714    | 1,284 | \$2,077,502.62                 | (22)                           | (25)  | \$101,230.52      |
| Title IV-E | 903      | 323   | \$662,147.52                   | (10)                           | (27)  | \$1,598.12        |
| Title IV-B | 1,811    | 961   | \$1,415,355.10                 | (12)                           | 2     | \$99,632.40       |