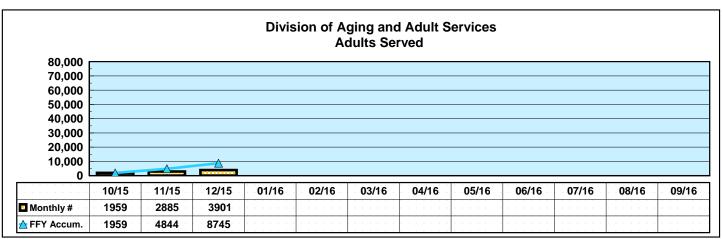

# Month: December 2015 Division of Aging and Adult Services ADULT PROTECTIVE SERVICES

<sup>\*</sup>An approximate manual count.