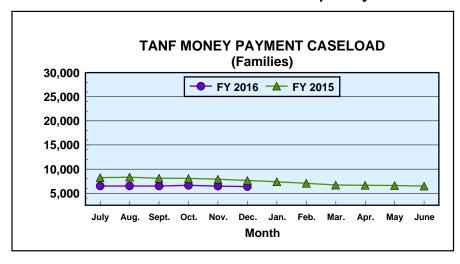

### TEMPORARY ASSISTANCE FOR NEEDY FAMILIES<sup>1</sup>

|                              | MONEY PAYMENT |                    |           |            |       | Net Change From: November 2015 |           |          |  |
|------------------------------|---------------|--------------------|-----------|------------|-------|--------------------------------|-----------|----------|--|
|                              |               |                    | ONE-MONTH |            |       |                                | ONE-MONTH |          |  |
|                              |               | ZERO               | SUSPEND   | AVERAGE    |       | ZERO                           | SUSPEND   | AVERAGE  |  |
|                              | GRANT         | GRANT <sup>2</sup> | TANF      | GRANT      | GRANT | GRANT                          | TANF      | GRANT    |  |
| Families                     | 6,327         | 41                 | 8         | \$137.34   | (154) | 29                             | (2)       | (\$0.43) |  |
| Recipients                   | 12,704        | 90                 | 17        | \$68.40    | (321) | 61                             | (12)      | (\$0.15) |  |
| Adults                       | 2,867         | 29                 | 8         |            | (138) | 20                             | (1)       |          |  |
| Children                     | 9,837         | 61                 | 9         |            | (183) | 41                             | (11)      |          |  |
| TOTAL GRANT AMOUNT \$868,921 |               |                    |           | (\$23,950) | )     |                                |           |          |  |