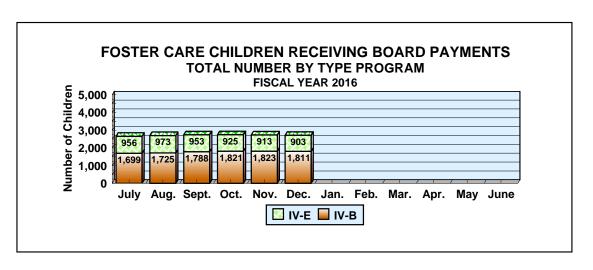

#### **FOSTER HOME BOARD PAYMENT DATA**

|            |          |       |                                | Net Change From: November 2015 |       |                   |
|------------|----------|-------|--------------------------------|--------------------------------|-------|-------------------|
|            | CHILDREN | HOMES | BOARD<br>PAYMENTS <sup>1</sup> | CHILDREN                       | HOMES | BOARD<br>PAYMENTS |
| TOTAL      | 2,714    | 1,284 | \$2,077,502.62                 | (22)                           | (25)  | \$101,230.52      |
| Title IV-E | 903      | 323   | \$662,147.52                   | (10)                           | (27)  | \$1,598.12        |
| Title IV-B | 1,811    | 961   | \$1,415,355.10                 | (12)                           | 2     | \$99,632.40       |