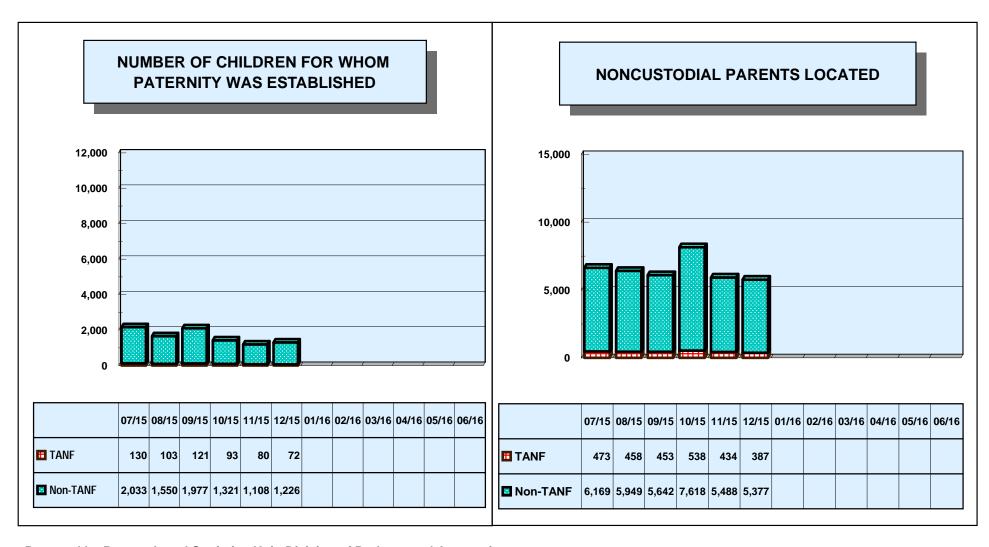

#### **NONCUSTODIAL PARENTS LOCATED**

|                               | NUMBER | Net Change From:<br>November 2015 |
|-------------------------------|--------|-----------------------------------|
| TOTAL                         | 5,764  | (158)                             |
| TANF/Foster Care Arrears Only | 387    | (47)                              |
| Non-TANF                      | 5,377  | (111)                             |