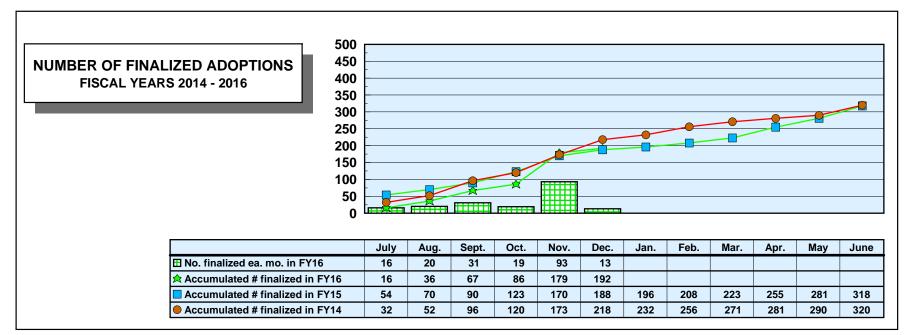

<sup>1</sup> Tentative figures.

| FINALIZED ADOPTIONS <sup>1</sup> |                                   |                                   |  |  |  |
|----------------------------------|-----------------------------------|-----------------------------------|--|--|--|
| Number                           | Net Change From:<br>November 2015 | Net Change From:<br>December 2014 |  |  |  |
|                                  | 13 (80) <sup>2</sup>              | (5)                               |  |  |  |

- <sup>1</sup> Finalized adoptions accumulated July December 2015 were 192.
- <sup>2</sup> Difference reflects corrected November figure.