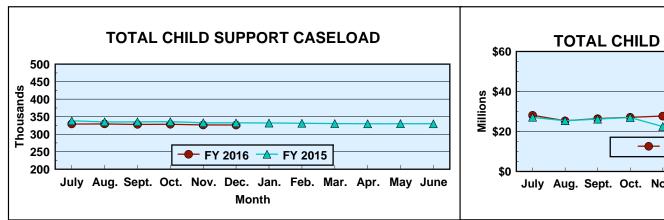

#### **CHILD SUPPORT CASELOAD DATA**

|                               | CASES   | Net Change From:<br>November 2015 |
|-------------------------------|---------|-----------------------------------|
| TOTAL                         | 326,301 | (157)                             |
| TANF/Foster Care              | 11,079  | (107)                             |
| Non-TANF                      | 288,615 | (83)                              |
| TANF/Foster Care Arrears Only | 24,422  | 44                                |
| Non-IV-D                      | 2,185   | (11)                              |