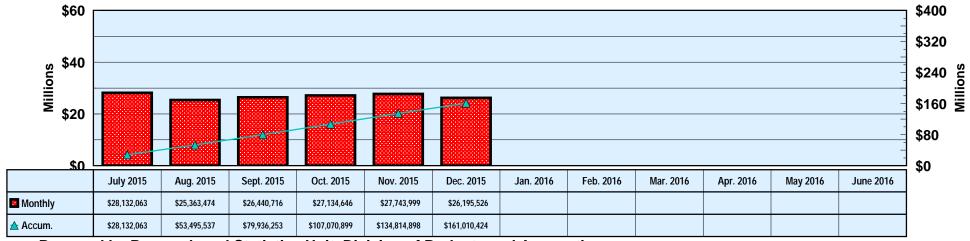

#### **FY 2016 TOTAL COLLECTIONS**

(ACCUMULATED MONTHLY)

Month: December 2015 Date Released: 02/16/16