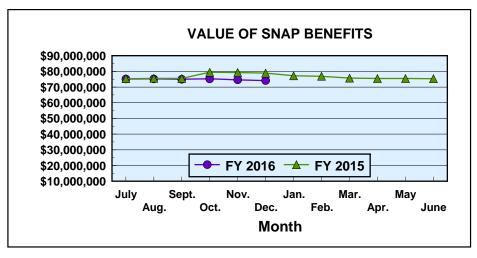

#### SUPPLEMENTAL NUTRITION ASSISTANCE PROGRAM (SNAP)

|               |         |               | Net Change From: November 2015 |               |
|---------------|---------|---------------|--------------------------------|---------------|
|               |         | AVERAGE       |                                | AVERAGE       |
|               | NUMBER  | BENEFIT VALUE | NUMBER                         | BENEFIT VALUE |
| Households    | 293,030 | \$252.92      | (1,870)                        | (\$0.12)      |
| Persons       | 621,771 | \$119.20      | (3,609)                        | (\$0.12)      |
| BENEFIT VALUE |         | \$74,113,795  |                                | (\$506,985)   |
| COST PER MEAL |         | \$1.28        |                                | (\$0.05)      |