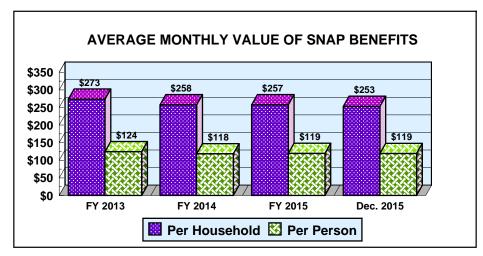

#### SUPPLEMENTAL NUTRITION ASSISTANCE PROGRAM (SNAP)

|               |         |               | Net Change From: November 2015 |               |
|---------------|---------|---------------|--------------------------------|---------------|
|               |         | AVERAGE       |                                | AVERAGE       |
|               | NUMBER  | BENEFIT VALUE | NUMBER                         | BENEFIT VALUE |
| Households    | 293,030 | \$252.92      | (1,870)                        | (\$0.12)      |
| Persons       | 621,771 | \$119.20      | (3,609)                        | (\$0.12)      |
| BENEFIT VALUE |         | \$74,113,795  |                                | (\$506,985)   |
| COST PER MEAL |         | \$1.28        |                                | (\$0.05)      |