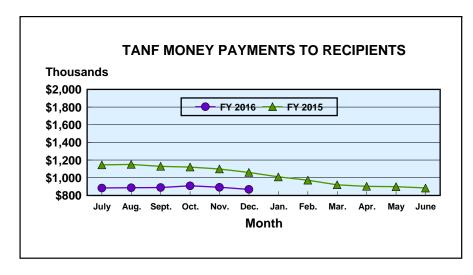

### TEMPORARY ASSISTANCE FOR NEEDY FAMILIES<sup>1</sup>

|                              | MONEY PAYMENT |                    |           |            |       | Net Change From: November 2015 |           |          |  |
|------------------------------|---------------|--------------------|-----------|------------|-------|--------------------------------|-----------|----------|--|
|                              |               |                    | ONE-MONTH |            |       |                                | ONE-MONTH |          |  |
|                              |               | ZERO               | SUSPEND   | AVERAGE    |       | ZERO                           | SUSPEND   | AVERAGE  |  |
|                              | GRANT         | GRANT <sup>2</sup> | TANF      | GRANT      | GRANT | GRANT                          | TANF      | GRANT    |  |
| Families                     | 6,327         | 41                 | 8         | \$137.34   | (154) | 29                             | (2)       | (\$0.43) |  |
| Recipients                   | 12,704        | 90                 | 17        | \$68.40    | (321) | 61                             | (12)      | (\$0.15) |  |
| Adults                       | 2,867         | 29                 | 8         |            | (138) | 20                             | (1)       |          |  |
| Children                     | 9,837         | 61                 | 9         |            | (183) | 41                             | (11)      |          |  |
| TOTAL GRANT AMOUNT \$868,921 |               |                    |           | (\$23,950) | )     |                                |           |          |  |