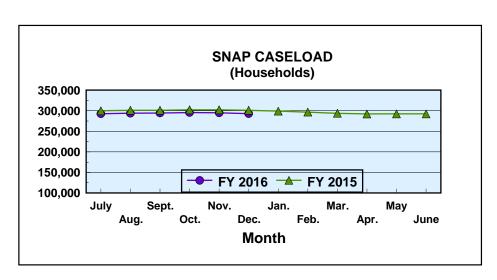

#### SUPPLEMENTAL NUTRITION ASSISTANCE PROGRAM (SNAP)

|               |         |               | Net Change From: November 2015 |               |
|---------------|---------|---------------|--------------------------------|---------------|
|               |         | AVERAGE       |                                | AVERAGE       |
|               | NUMBER  | BENEFIT VALUE | NUMBER                         | BENEFIT VALUE |
| Households    | 293,030 | \$252.92      | (1,870)                        | (\$0.12)      |
| Persons       | 621,771 | \$119.20      | (3,609)                        | (\$0.12)      |
| BENEFIT VALUE |         | \$74,113,795  |                                | (\$506,985)   |
| COST PER MEAL |         | \$1.28        |                                | (\$0.05)      |