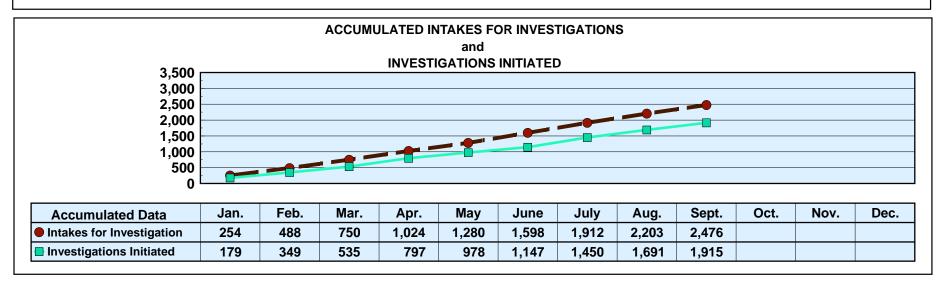

### Division of Aging and Adult Services ADULT PROTECTIVE SERVICES

MONTHLY INTAKES FOR INVESTIGATIONS and **INVESTIGATIONS INITIATED\*** 400 300 200 100 0 Monthly Data Jan. Feb. Mar. Apr. May June July Aug. Sept. Oct. Nov. Dec. Intakes for Investigation 254 234 262 274 256 318 314 291 273 Investigations Initiated 179 170 186 262 181 169 303 241 224

\*An approximate manual count.

Prepared by Research and Statistics Unit, Division of Budgets and Accounting.

Date Released: 11/16/15