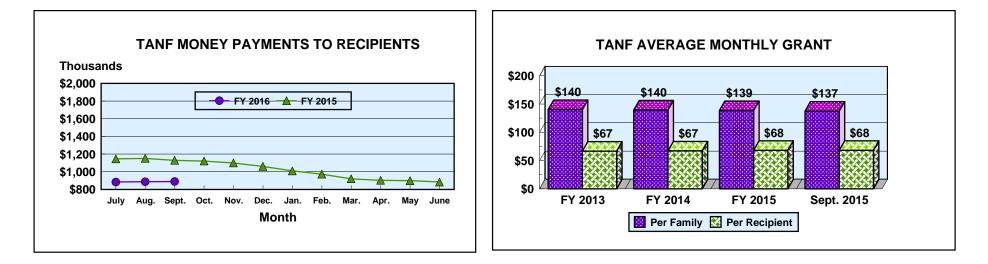

# FIELD OPERATIONS PROGRAMS

Month: September 2015 Date Released: 11/16/2015

|            | TEMPORARY ASSISTANCE FOR NEEDY FAMILIES <sup>1</sup> |                           |           |          |                              |         |           |          |  |
|------------|------------------------------------------------------|---------------------------|-----------|----------|------------------------------|---------|-----------|----------|--|
|            | MONEY PAYMENT                                        |                           |           |          | Net Change From: August 2015 |         |           | st 2015  |  |
|            |                                                      |                           | ONE-MONTH |          |                              |         | ONE-MONTH |          |  |
|            |                                                      | ZERO                      | SUSPEND   | AVERAGE  |                              | ZERO    | SUSPEND   | AVERAGE  |  |
|            | GRANT                                                | <b>GRANT</b> <sup>2</sup> | TANF      | GRANT    | GRANT                        | GRANT   | TANF      | GRANT    |  |
| Families   | 6,477                                                | 20                        | 10        | \$137.42 | 10                           | (16)    | 6         | \$0.18   |  |
| Recipients | 13,031                                               | 40                        | 18        | \$68.31  | 124                          | (48)    | 9         | (\$0.46) |  |
| Adults     | 2,958                                                | 11                        | 8         |          | 48                           | (17)    | 4         |          |  |
| Children   | 10,073                                               | 29                        | 10        |          | 76                           | (31)    | 5         |          |  |
| TOTAL GRA  | TOTAL GRANT AMOUNT \$890,098                         |                           |           |          |                              | \$2,537 |           |          |  |