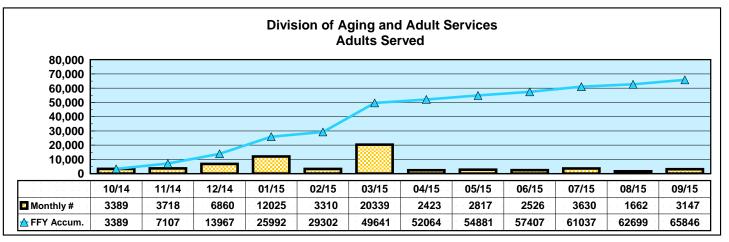

### Division of Aging and Adult Services ADULT PROTECTIVE SERVICES

MONTHLY INTAKES FOR INVESTIGATIONS and **INVESTIGATIONS INITIATED\*** 400 300 200 100 0 Monthly Data Jan. Feb. Mar. Apr. May June July Aug. Sept. Oct. Nov. Dec. Intakes for Investigation 254 234 262 274 256 318 314 291 273 Investigations Initiated 179 170 186 262 181 169 303 241 224

\*An approximate manual count.

Prepared by Research and Statistics Unit, Division of Budgets and Accounting.

Date Released: 11/16/15