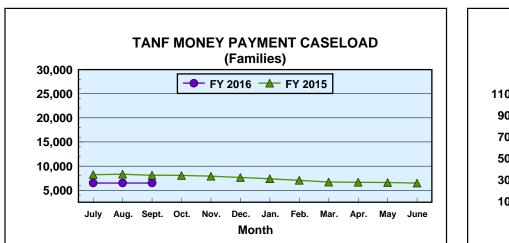

# FIELD OPERATIONS PROGRAMS

Month: September 2015 Date Released: 11/16/2015

|            | TEMPORARY ASSISTANCE FOR NEEDY FAMILIES <sup>1</sup> |                           |           |          |                              |         |           |          |  |
|------------|------------------------------------------------------|---------------------------|-----------|----------|------------------------------|---------|-----------|----------|--|
|            | MONEY PAYMENT                                        |                           |           |          | Net Change From: August 2015 |         |           | st 2015  |  |
|            |                                                      |                           | ONE-MONTH |          |                              |         | ONE-MONTH |          |  |
|            |                                                      | ZERO                      | SUSPEND   | AVERAGE  |                              | ZERO    | SUSPEND   | AVERAGE  |  |
|            | GRANT                                                | <b>GRANT</b> <sup>2</sup> | TANF      | GRANT    | GRANT                        | GRANT   | TANF      | GRANT    |  |
| Families   | 6,477                                                | 20                        | 10        | \$137.42 | 10                           | (16)    | 6         | \$0.18   |  |
| Recipients | 13,031                                               | 40                        | 18        | \$68.31  | 124                          | (48)    | 9         | (\$0.46) |  |
| Adults     | 2,958                                                | 11                        | 8         |          | 48                           | (17)    | 4         |          |  |
| Children   | 10,073                                               | 29                        | 10        |          | 76                           | (31)    | 5         |          |  |
| TOTAL GRA  | TOTAL GRANT AMOUNT \$890,098                         |                           |           |          |                              | \$2,537 |           |          |  |