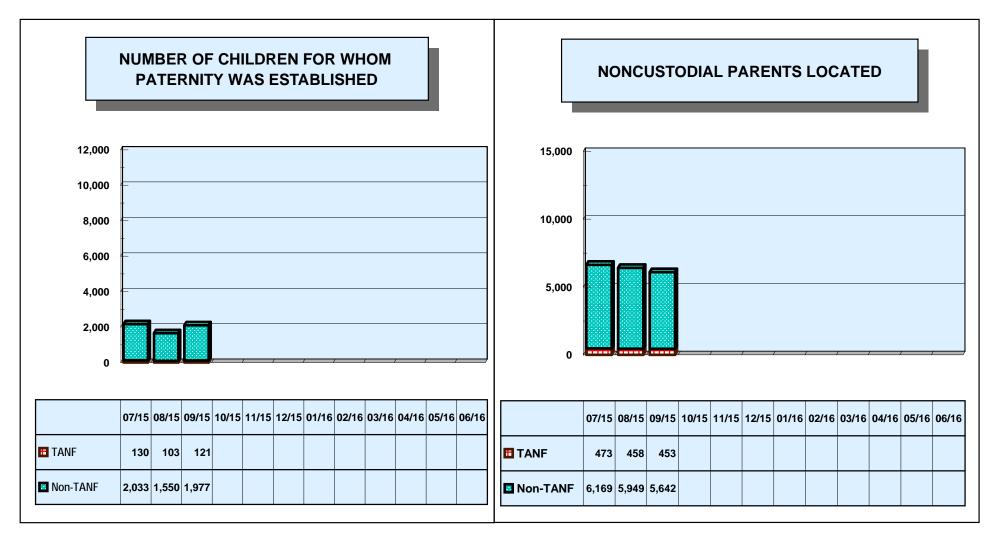

| NONCUSTODIAL PARENTS LOCATED  |        |                                 |  |  |  |
|-------------------------------|--------|---------------------------------|--|--|--|
|                               | NUMBER | Net Change From:<br>August 2015 |  |  |  |
| TOTAL                         | 6,095  | (312)                           |  |  |  |
| TANF/Foster Care Arrears Only | 453    | (5)                             |  |  |  |
| Non-TANF                      | 5,642  | (307)                           |  |  |  |