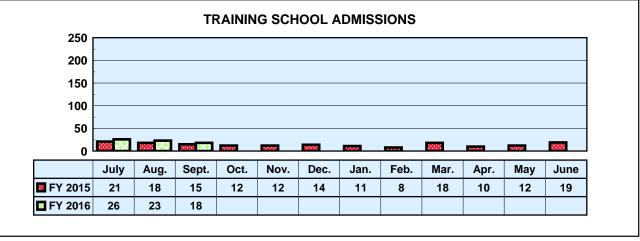

#### **Division of Youth Services**

Mississippi Department of Human Services

Graphic Overview of Program Data

Month: September 2015

Social Services Block Grant

Date Released: 11/16/15

# NEW CLIENTS SERVED FEDERAL FISCAL YEAR 2015\*

\*Reflects unduplicated count of clients served monthly.

\*\*Data unavailable.

Month: September 2015