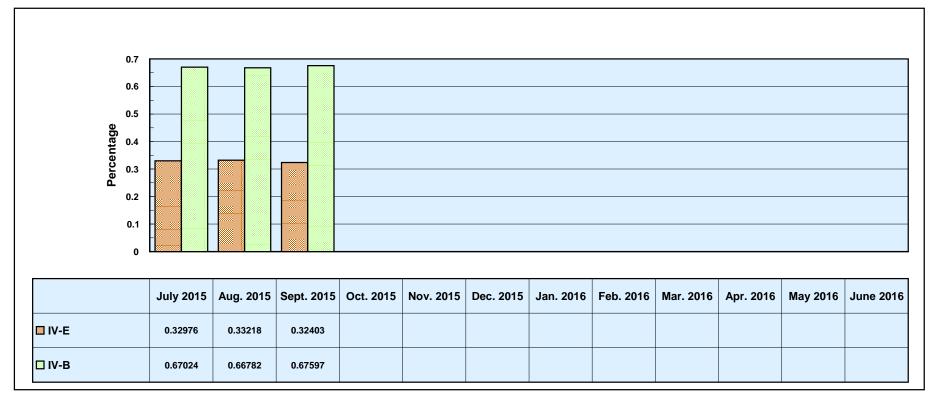

## Mississippi Department of Human Services Monthly IV-E/IV-B Penetration Rate

Month: September 2015

Date Released: 11/16/15

Family and Children's Services