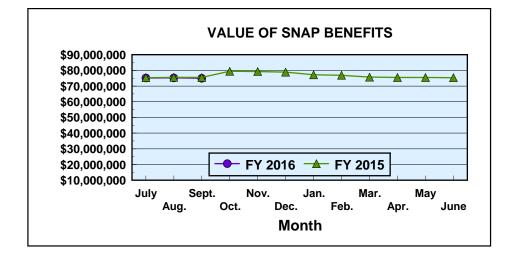

|                            | SUPPLEMENTAL NUTRITION ASSISTANCE PROGRAM (SNAP) |               |         |                |  |  |  |
|----------------------------|--------------------------------------------------|---------------|---------|----------------|--|--|--|
|                            | Net Change From: August 2015                     |               |         | n: August 2015 |  |  |  |
|                            | AVERAGE                                          |               |         | AVERAGE        |  |  |  |
|                            | NUMBER                                           | BENEFIT VALUE | NUMBER  | BENEFIT VALUE  |  |  |  |
| Households                 | 294,402                                          | \$254.65      | 485     | (\$1.29)       |  |  |  |
| Persons                    | 627,502                                          | \$119.47      | (1,614) | (\$0.10)       |  |  |  |
| BENEFIT VALUE \$74,968,945 |                                                  |               |         | (\$256,848)    |  |  |  |
| COST PER MEAL              |                                                  | \$1.33        |         | \$0.04         |  |  |  |

# Field Operations Programs Supplemental Nutrition Assistance Program (SNAP)

Month: September 2015