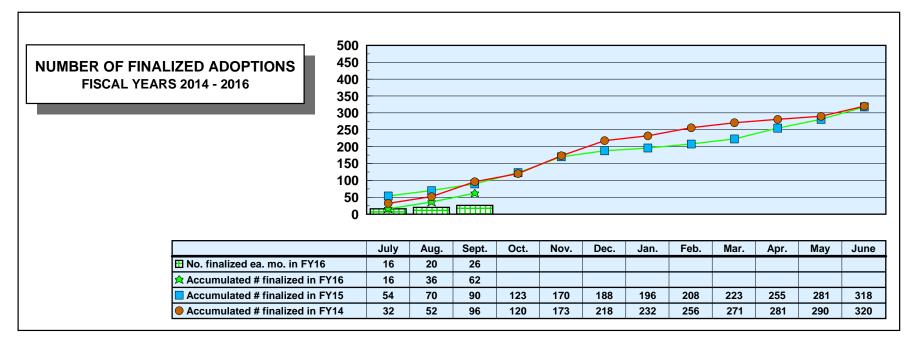

<sup>1</sup> Tentative figures.

| FINALIZED ADOPTIONS <sup>1</sup> |                                 |                                    |  |  |  |  |
|----------------------------------|---------------------------------|------------------------------------|--|--|--|--|
| Number                           | Net Change From:<br>August 2015 | Net Change From:<br>September 2014 |  |  |  |  |
| 26                               | 6                               | 6                                  |  |  |  |  |

<sup>1</sup> Finalized adoptions accumulated July - September 2015 were 62.

| ADOPTION ASSISTANCE PROGRAM |                |                               | PRIMARY                 | SERVICE RECIPIENTS |                                 |
|-----------------------------|----------------|-------------------------------|-------------------------|--------------------|---------------------------------|
| RECIPIENTS                  | AMOUNT         | Net Change From<br>RECIPIENTS | : August 2015<br>AMOUNT | NUMBER             | Net Change From:<br>August 2015 |
| 2,836                       | \$1,323,069.52 | 9                             | (\$1,494.27)            | 4,812              | 1,689                           |