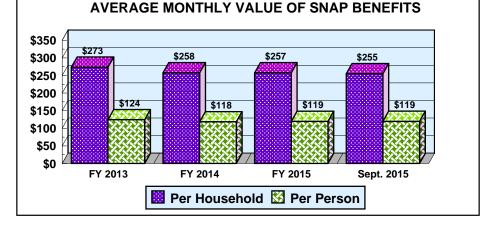

|                            | SUPPLEMENTAL NUTRITION ASSISTANCE PROGRAM (SNAP) |               |         |                |  |  |  |
|----------------------------|--------------------------------------------------|---------------|---------|----------------|--|--|--|
|                            | Net Change From: August 2015                     |               |         | n: August 2015 |  |  |  |
|                            | AVERAGE                                          |               |         | AVERAGE        |  |  |  |
|                            | NUMBER                                           | BENEFIT VALUE | NUMBER  | BENEFIT VALUE  |  |  |  |
| Households                 | 294,402                                          | \$254.65      | 485     | (\$1.29)       |  |  |  |
| Persons                    | 627,502                                          | \$119.47      | (1,614) | (\$0.10)       |  |  |  |
| BENEFIT VALUE \$74,968,945 |                                                  |               |         | (\$256,848)    |  |  |  |
| COST PER MEAL              |                                                  | \$1.33        |         | \$0.04         |  |  |  |

# Field Operations Programs Supplemental Nutrition Assistance Program (SNAP)

Month: September 2015