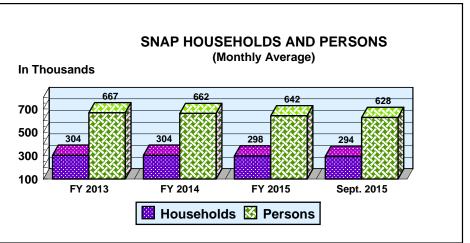

|                            | SUPPLEMENTAL NUTRITION ASSISTANCE PROGRAM (SNAP) |               |         |                |  |  |  |
|----------------------------|--------------------------------------------------|---------------|---------|----------------|--|--|--|
|                            | Net Change From: August 2015                     |               |         | n: August 2015 |  |  |  |
|                            | AVERAGE                                          |               |         | AVERAGE        |  |  |  |
|                            | NUMBER                                           | BENEFIT VALUE | NUMBER  | BENEFIT VALUE  |  |  |  |
| Households                 | 294,402                                          | \$254.65      | 485     | (\$1.29)       |  |  |  |
| Persons                    | 627,502                                          | \$119.47      | (1,614) | (\$0.10)       |  |  |  |
| BENEFIT VALUE \$74,968,945 |                                                  |               |         | (\$256,848)    |  |  |  |
| COST PER MEAL              |                                                  | \$1.33        |         | \$0.04         |  |  |  |

# Field Operations Programs Supplemental Nutrition Assistance Program (SNAP)

Month: September 2015