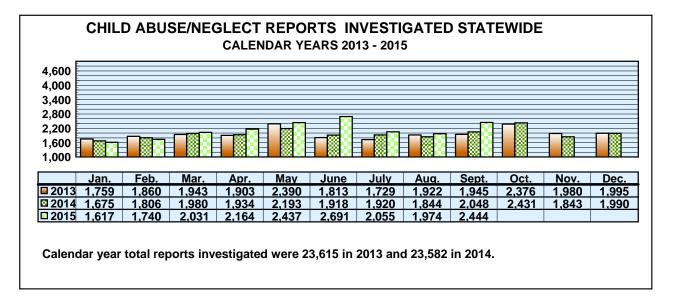

#### CHILD ABUSE/NEGLECT REPORTS INVESTIGATED STATEWIDE<sup>1</sup>

| Number       | Net Change From: | Net Change From: |
|--------------|------------------|------------------|
| Investigated | August 2015      | September 2014   |
| 2,444        | 470              | 396              |