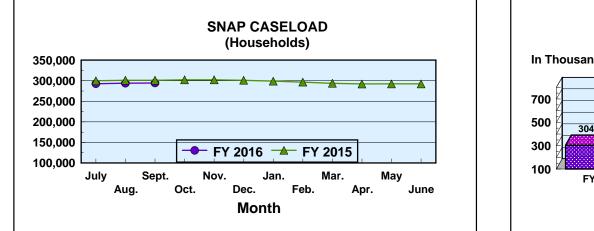

|                            | SUPPLEMENTAL NUTRITION ASSISTANCE PROGRAM (SNAP) |               |         |                |  |  |  |
|----------------------------|--------------------------------------------------|---------------|---------|----------------|--|--|--|
|                            | Net Change From: August 2015                     |               |         | n: August 2015 |  |  |  |
|                            | AVERAGE                                          |               |         | AVERAGE        |  |  |  |
|                            | NUMBER                                           | BENEFIT VALUE | NUMBER  | BENEFIT VALUE  |  |  |  |
| Households                 | 294,402                                          | \$254.65      | 485     | (\$1.29)       |  |  |  |
| Persons                    | 627,502                                          | \$119.47      | (1,614) | (\$0.10)       |  |  |  |
| BENEFIT VALUE \$74,968,945 |                                                  |               |         | (\$256,848)    |  |  |  |
| COST PER MEAL              |                                                  | \$1.33        |         | \$0.04         |  |  |  |