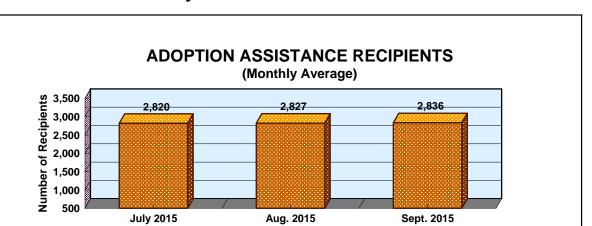

<sup>1</sup> Finalized adoptions accumulated July - September 2015 were 62.

| ADOPTION ASSISTANCE PROGRAM |                |                               | PRIMARY                 | SERVICE RECIPIENTS |                                 |
|-----------------------------|----------------|-------------------------------|-------------------------|--------------------|---------------------------------|
| RECIPIENTS                  | AMOUNT         | Net Change From<br>RECIPIENTS | : August 2015<br>AMOUNT | NUMBER             | Net Change From:<br>August 2015 |
| 2,836                       | \$1,323,069.52 | 9                             | (\$1,494.27)            | 4,812              | 1,689                           |