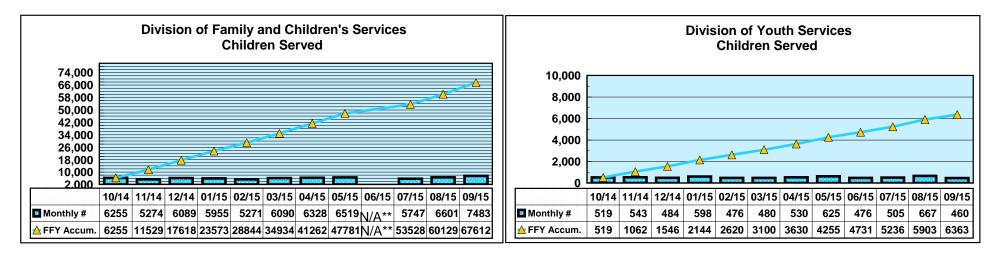

#### Family and Children's Services

## Mississippi Department of Human Services Monthly IV-E/IV-B Penetration Rate

Month: September 2015

Date Released: 11/16/15

Family and Children's Services