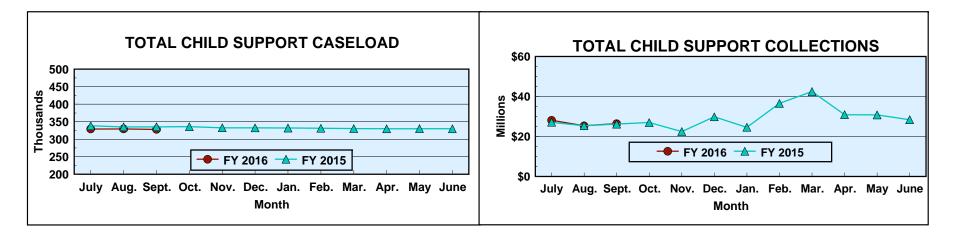

# MONTHLY STATISTICAL REPORT FIELD OPERATIONS PROGRAMS

Month: September 2015 Date Released: 11/16/2015

| CHILD SUPPORT CASELOAD DATA   |         |                                 |  |  |  |  |
|-------------------------------|---------|---------------------------------|--|--|--|--|
|                               | CASES   | Net Change From:<br>August 2015 |  |  |  |  |
| TOTAL                         | 327,996 | (1,510)                         |  |  |  |  |
| TANF/Foster Care              | 11,203  | (216)                           |  |  |  |  |
| Non-TANF                      | 290,298 | (1,269)                         |  |  |  |  |
| TANF/Foster Care Arrears Only | 24,283  | (42)                            |  |  |  |  |
| Non-IV-D                      | 2,212   | 17                              |  |  |  |  |

# TOTAL CHILD SUPPORT COLLECTIONS

|           |              | Net Change From: |
|-----------|--------------|------------------|
|           | AMOUNT       | August 2015      |
|           | ¢00 440 740  | ¢4 077 040       |
| COLLECTED | \$26,440,716 | \$1,077,242      |

## Field Operations Programs Child Support Enforcement Program

FY 2016 TOTAL COLLECTIONS

(ACCUMULATED MONTHLY)

Prepared by Research and Statistics Unit, Division of Budgets and Accounting.

Date Released: 11/16/15

# Field Operations Programs Child Support Enforcement Program