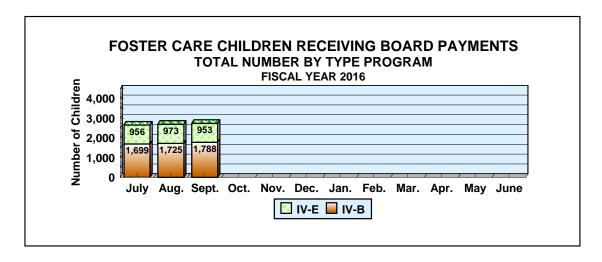

# FOSTER HOME BOARD PAYMENT DATA

|            |          |       |                                | Net Change From: August 2015 |       |                   |
|------------|----------|-------|--------------------------------|------------------------------|-------|-------------------|
|            | CHILDREN | HOMES | BOARD<br>PAYMENTS <sup>1</sup> | CHILDREN                     | HOMES | BOARD<br>PAYMENTS |
| TOTAL      | 2,741    | 1,335 | \$2,066,717.46                 | 43                           | (2)   | \$44,344.22       |
| Title IV-E | 953      | 382   | \$694,698.24                   | (20)                         | (26)  | (\$31,243.16)     |
| Title IV-B | 1,788    | 953   | \$1,372,019.22                 | 63                           | 24    | \$75,587.38       |