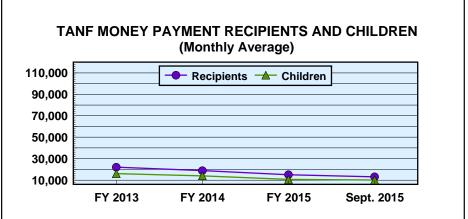

# FIELD OPERATIONS PROGRAMS

Month: September 2015 Date Released: 11/16/2015

|            | TEMPORARY ASSISTANCE FOR NEEDY FAMILIES <sup>1</sup> |                           |           |          |                              |         |           |          |  |
|------------|------------------------------------------------------|---------------------------|-----------|----------|------------------------------|---------|-----------|----------|--|
|            | MONEY PAYMENT                                        |                           |           |          | Net Change From: August 2015 |         |           | st 2015  |  |
|            |                                                      |                           | ONE-MONTH |          |                              |         | ONE-MONTH |          |  |
|            |                                                      | ZERO                      | SUSPEND   | AVERAGE  |                              | ZERO    | SUSPEND   | AVERAGE  |  |
|            | GRANT                                                | <b>GRANT</b> <sup>2</sup> | TANF      | GRANT    | GRANT                        | GRANT   | TANF      | GRANT    |  |
| Families   | 6,477                                                | 20                        | 10        | \$137.42 | 10                           | (16)    | 6         | \$0.18   |  |
| Recipients | 13,031                                               | 40                        | 18        | \$68.31  | 124                          | (48)    | 9         | (\$0.46) |  |
| Adults     | 2,958                                                | 11                        | 8         |          | 48                           | (17)    | 4         |          |  |
| Children   | 10,073                                               | 29                        | 10        |          | 76                           | (31)    | 5         |          |  |
| TOTAL GRA  | TOTAL GRANT AMOUNT \$890,098                         |                           |           |          |                              | \$2,537 |           |          |  |