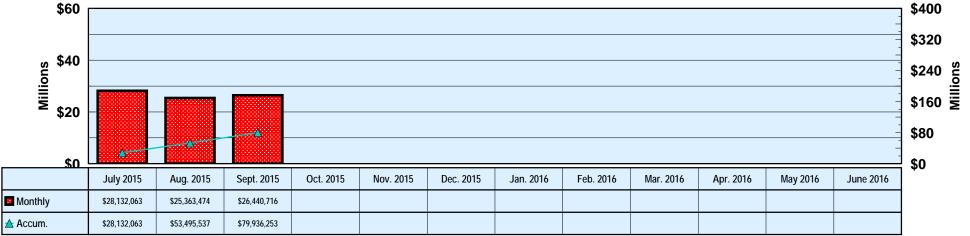

# TOTAL CHILD SUPPORT COLLECTIONS

|           |              | Net Change From: |
|-----------|--------------|------------------|
|           | AMOUNT       | August 2015      |
|           | ¢00 440 740  | ¢4 077 040       |
| COLLECTED | \$26,440,716 | \$1,077,242      |