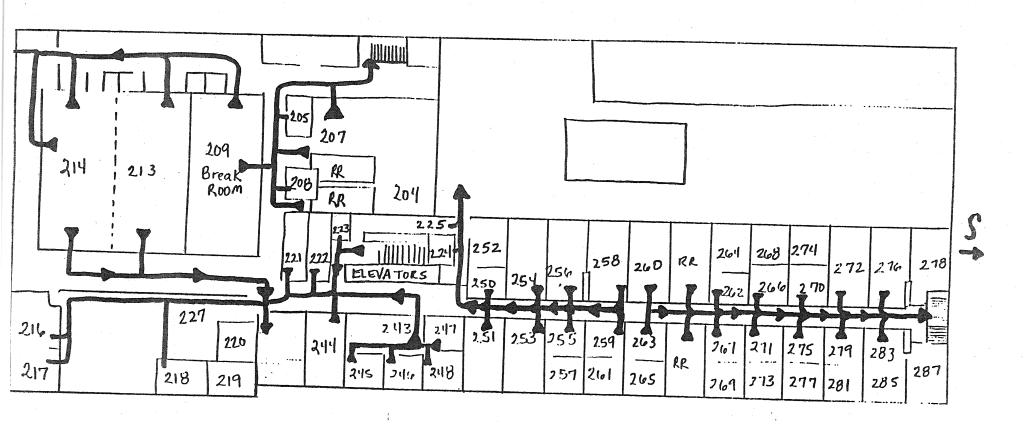

Attached are the floor plans for the 750 North State Street Building.

Is/was there anything about this layout that did not work?

Yes, there were the following issues:

The building was originally a hotel and the offices were either too large or too small due to the rectangular hotel rooms.

Security was a concern because of the multiple entrances to each floor.

The lobby was constrained due to elevator placement.

Thursday, August 2, 2018

Could you provide me with a list of the powered gym equipment?