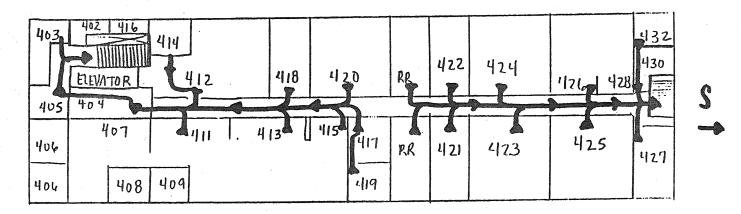

Attached are the floor plans for the 750 North State Street Building.

Is/was there anything about this layout that did not work?

Yes, there were the following issues:

The building was originally a hotel and the offices were either too large or too small due to the rectangular hotel rooms.