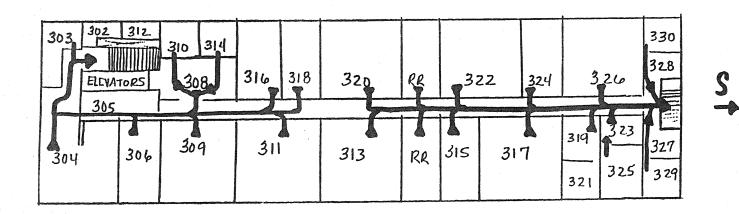

Attached are the floor plans for the 750 North State Street Building.

Is/was there anything about this layout that did not work?

Yes, there were the following issues:

The building was originally a hotel and the offices were either too large or too small due to the rectangular hotel rooms.