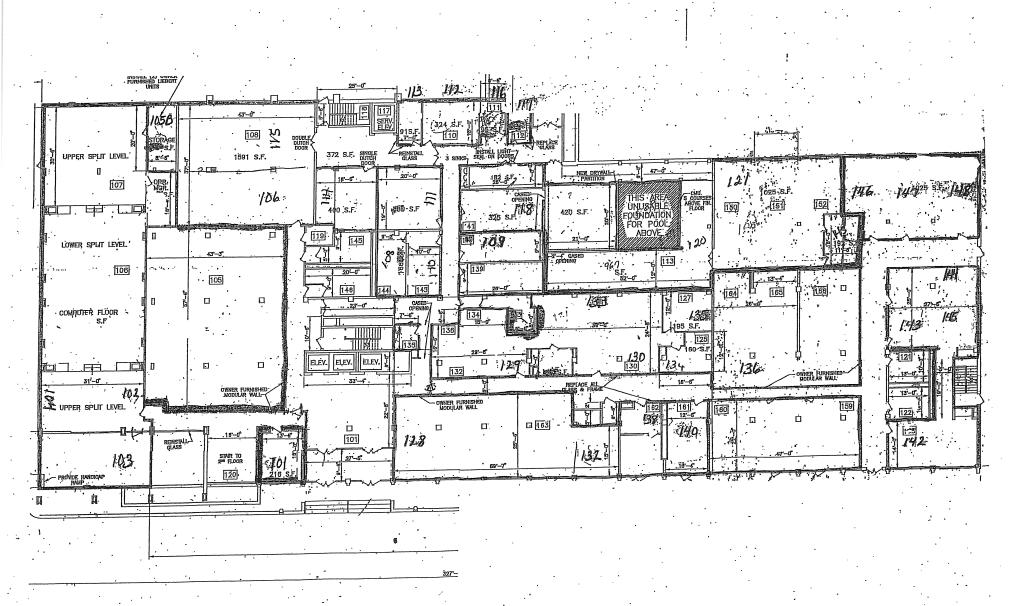

Attached are the floor plans for the 750 North State Street Building.

Is/was there anything about this layout that did not work?

Yes, there were the following issues:

The building was originally a hotel and the offices were either too large or too small due to the rectangular hotel rooms.

Security was a concern because of the multiple entrances to each floor.

The lobby was constrained due to elevator placement.

Thursday, August 2, 2018

Could you provide me with a list of the powered gym equipment?