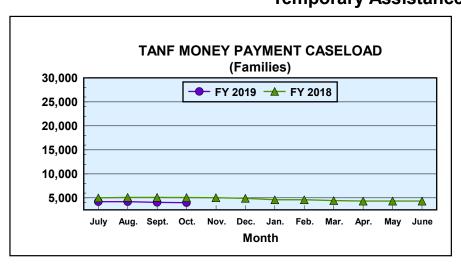

#### **FIELD OPERATIONS PROGRAMS**

Month: October 2018 Date Released: 12/17/2018

| TEMPORARY ASSISTANCE FOR NEEDY FAMILIES <sup>1</sup> |                              |                    |           |          |                                 |                                       |           |           |
|------------------------------------------------------|------------------------------|--------------------|-----------|----------|---------------------------------|---------------------------------------|-----------|-----------|
|                                                      | MONEY PAYMENT                |                    |           |          | Net Change From: September 2018 |                                       |           | nber 2018 |
|                                                      |                              |                    | ONE-MONTH |          |                                 |                                       | ONE-MONTH |           |
|                                                      |                              | ZERO               | SUSPEND   | AVERAGE  |                                 | ZERO                                  | SUSPEND   | AVERAGE   |
|                                                      | GRANT                        | GRANT <sup>2</sup> | TANF      | GRANT    | GRANT                           | GRANT                                 | TANF      | GRANT     |
| Families                                             | 4,017                        | 12                 | 0         | \$136.32 | (32)                            | (13)                                  | (8)       | (\$0.12)  |
| Recipients                                           | 7,841                        | 24                 | 0         | \$69.84  | (90)                            | (33)                                  | (13)      | \$0.19    |
| Adults                                               | 1,502                        | 4                  | 0         |          | (14)                            | (11)                                  | (4)       |           |
| Children                                             | 6,339                        | 20                 | 0         |          | (76)                            | (22)                                  | (9)       |           |
| TOTAL GRA                                            | TOTAL GRANT AMOUNT \$547,591 |                    |           |          | (\$4,840)                       | · · · · · · · · · · · · · · · · · · · |           |           |

Month: October 2018 Field Operations Programs

Temporary Assistance for Needy Families

Date Released: 12/17/2018

Date Released: 12/17/2018 Month: October 2018