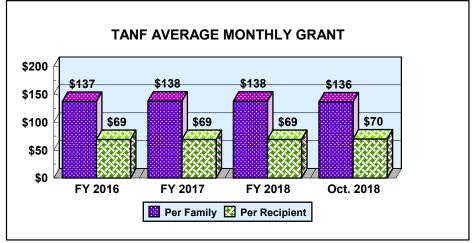

#### **FIELD OPERATIONS PROGRAMS**

Month: October 2018 Date Released: 12/17/2018

| TEMPORARY ASSISTANCE FOR NEEDY FAMILIES <sup>1</sup> |                              |                    |           |          |                                 |                                       |           |           |
|------------------------------------------------------|------------------------------|--------------------|-----------|----------|---------------------------------|---------------------------------------|-----------|-----------|
|                                                      | MONEY PAYMENT                |                    |           |          | Net Change From: September 2018 |                                       |           | nber 2018 |
|                                                      |                              |                    | ONE-MONTH |          |                                 |                                       | ONE-MONTH |           |
|                                                      |                              | ZERO               | SUSPEND   | AVERAGE  |                                 | ZERO                                  | SUSPEND   | AVERAGE   |
|                                                      | GRANT                        | GRANT <sup>2</sup> | TANF      | GRANT    | GRANT                           | GRANT                                 | TANF      | GRANT     |
| Families                                             | 4,017                        | 12                 | 0         | \$136.32 | (32)                            | (13)                                  | (8)       | (\$0.12)  |
| Recipients                                           | 7,841                        | 24                 | 0         | \$69.84  | (90)                            | (33)                                  | (13)      | \$0.19    |
| Adults                                               | 1,502                        | 4                  | 0         |          | (14)                            | (11)                                  | (4)       |           |
| Children                                             | 6,339                        | 20                 | 0         |          | (76)                            | (22)                                  | (9)       |           |
| TOTAL GRA                                            | TOTAL GRANT AMOUNT \$547,591 |                    |           |          | (\$4,840)                       | · · · · · · · · · · · · · · · · · · · |           |           |

Month: October 2018 Field Operations Programs

Temporary Assistance for Needy Families

Date Released: 12/17/2018

Date Released: 12/17/2018 Month: October 2018