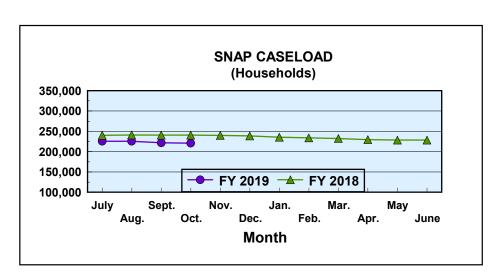

# Field Operations Programs Supplemental Nutrition Assistance Program (SNAP)

Month: October 2018 Date Released: 12/17/2018