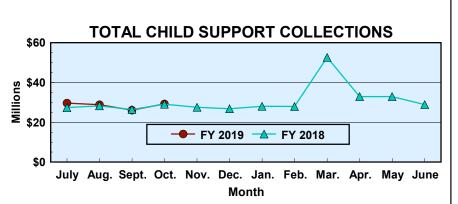

#### **TOTAL CHILD SUPPORT COLLECTIONS**

|           | AMOUNT       | Net Change From:<br>September 2018 |
|-----------|--------------|------------------------------------|
| COLLECTED | \$29,230,242 |                                    |