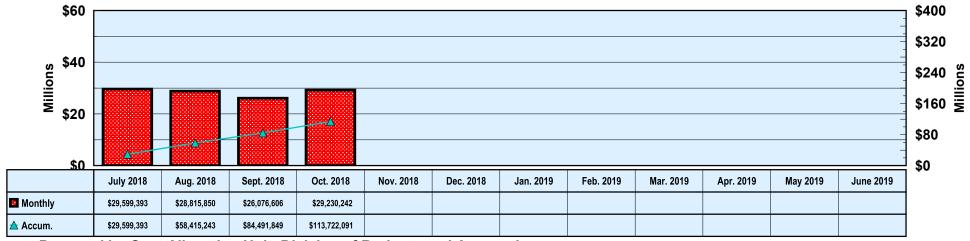

#### **FY 2019 TOTAL COLLECTIONS**

(ACCUMULATED MONTHLY)

Month: October 2018 Date Released: 12/17/2018

#### **TOTAL CHILD SUPPORT COLLECTIONS**

|           | AMOUNT       | Net Change From:<br>September 2018 |
|-----------|--------------|------------------------------------|
| COLLECTED | \$29,230,242 |                                    |