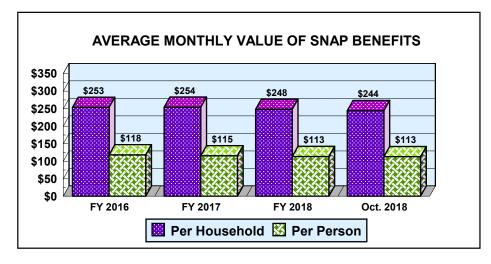

# Field Operations Programs Supplemental Nutrition Assistance Program (SNAP)

Month: October 2018 Date Released: 12/17/2018

| SUPPLEMENTAL NUTRITION ASSISTANCE PROGRAM (SNAP) |         |               |                                 |               |
|--------------------------------------------------|---------|---------------|---------------------------------|---------------|
|                                                  |         |               | Net Change From: September 2018 |               |
|                                                  |         | AVERAGE       |                                 | AVERAGE       |
|                                                  | NUMBER  | BENEFIT VALUE | NUMBER                          | BENEFIT VALUE |
| Households                                       | 220,995 | \$244.25      | (705)                           | \$3.18        |
| Persons                                          | 477,236 | \$113.11      | (2,224)                         | \$1.64        |
| BENEFIT VALUE \$53,978,273                       |         |               | \$532,089                       |               |
| COST PER MEAL \$1.22                             |         |               |                                 | (\$0.02)      |