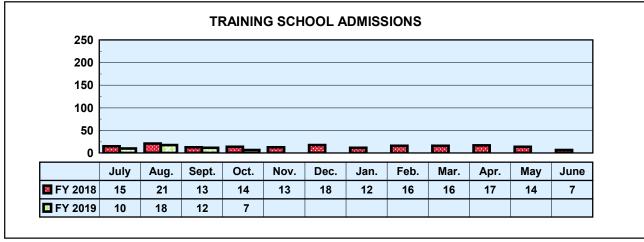

2            |
| TANF/Foster Care Arrears Only | 535    | 248              |
| Non-TANF                      | 7,535  | 3,534            |

#### **CASES WITH COLLECTIONS**

|             |        | Net Change From: |
|-------------|--------|------------------|
|             | NUMBER | September 2018   |
| TOTAL CASES | 81,726 | 1,790            |

#### **TOTAL CHILD SUPPORT COLLECTIONS**

|           | AMOUNT       | Net Change From:<br>September 2018 |
|-----------|--------------|------------------------------------|
| COLLECTED | \$29,230,242 |                                    |

Month: October 2018 Field Operations Programs

Temporary Assistance for Needy Families





Date Released: 12/17/2018





Date Released: 12/17/2018 Month: October 2018

#### **Division of Youth Services**