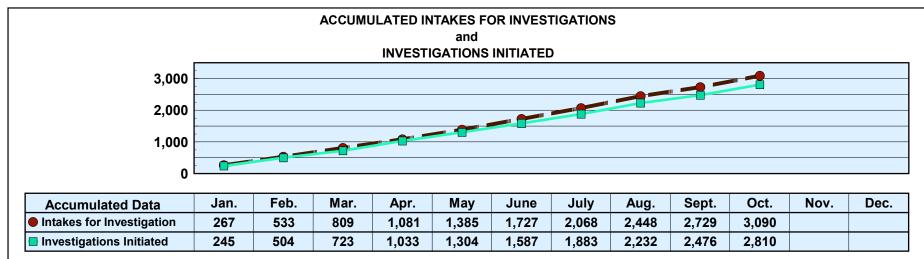

### NEW CLIENTS SERVED FEDERAL FISCAL YEAR 2019\*

<sup>\*</sup>Reflects unduplicated count of clients served monthly.