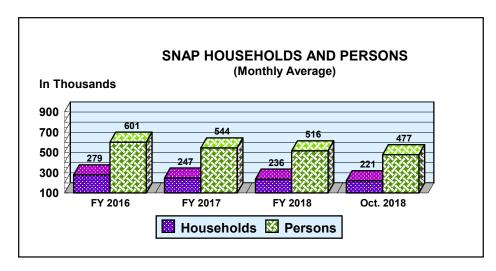

| SUPPLEMENTAL NUTRITION ASSISTANCE PROGRAM (SNAP) |         |               |                                 |               |
|--------------------------------------------------|---------|---------------|---------------------------------|---------------|
|                                                  |         |               | Net Change From: September 2018 |               |
|                                                  |         | AVERAGE       |                                 | AVERAGE       |
|                                                  | NUMBER  | BENEFIT VALUE | NUMBER                          | BENEFIT VALUE |
| Households                                       | 220,995 | \$244.25      | (705)                           | \$3.18        |
| Persons                                          | 477,236 | \$113.11      | (2,224)                         | \$1.64        |
| BENEFIT VALUE \$53,978,273                       |         |               | \$532,089                       |               |
| COST PER MEAL \$1.22                             |         |               |                                 | (\$0.02)      |