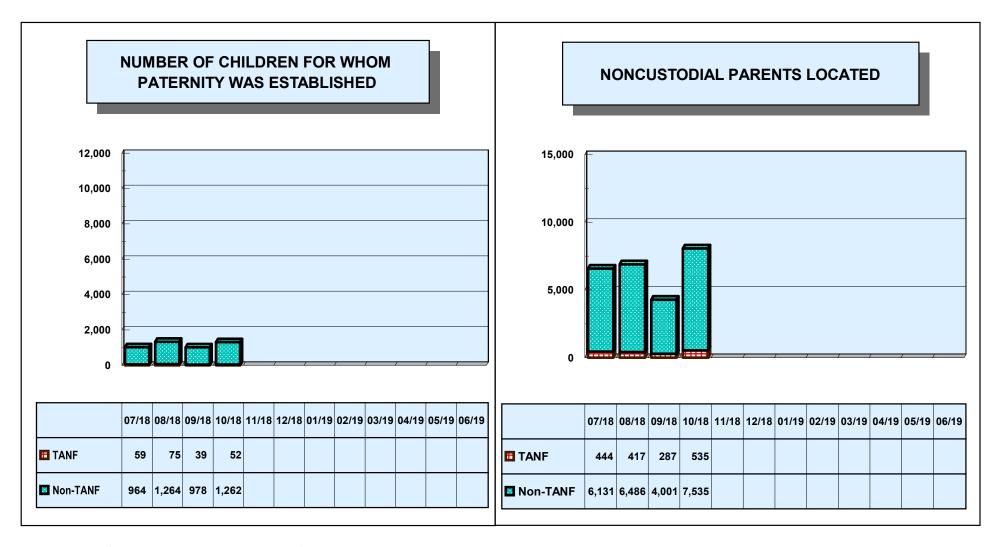

#### **NONCUSTODIAL PARENTS LOCATED**

|                               |        | Net Change From: |
|-------------------------------|--------|------------------|
|                               | NUMBER | September 2018   |
| TOTAL                         | 8,070  | 3,782            |
| TANF/Foster Care Arrears Only | 535    | 248              |
| Non-TANF                      | 7,535  | 3,534            |