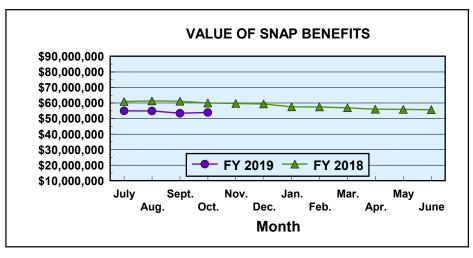

# Field Operations Programs Supplemental Nutrition Assistance Program (SNAP)

Month: October 2018 Date Released: 12/17/2018

| SUPPLEMENTAL NUTRITION ASSISTANCE PROGRAM (SNAP) |         |               |                                 |               |
|--------------------------------------------------|---------|---------------|---------------------------------|---------------|
|                                                  |         |               | Net Change From: September 2018 |               |
|                                                  |         | AVERAGE       |                                 | AVERAGE       |
|                                                  | NUMBER  | BENEFIT VALUE | NUMBER                          | BENEFIT VALUE |
| Households                                       | 220,995 | \$244.25      | (705)                           | \$3.18        |
| Persons                                          | 477,236 | \$113.11      | (2,224)                         | \$1.64        |
| BENEFIT VALUE \$53,978,273                       |         |               | \$532,089                       |               |
| COST PER MEAL \$1.22                             |         |               |                                 | (\$0.02)      |