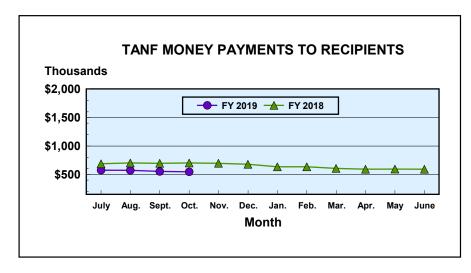

#### **FIELD OPERATIONS PROGRAMS**

Month: October 2018 Date Released: 12/17/2018

| TEMPORARY ASSISTANCE FOR NEEDY FAMILIES <sup>1</sup> |                              |                    |           |          |                                 |                                       |           |           |
|------------------------------------------------------|------------------------------|--------------------|-----------|----------|---------------------------------|---------------------------------------|-----------|-----------|
|                                                      | MONEY PAYMENT                |                    |           |          | Net Change From: September 2018 |                                       |           | nber 2018 |
|                                                      |                              |                    | ONE-MONTH |          |                                 |                                       | ONE-MONTH |           |
|                                                      |                              | ZERO               | SUSPEND   | AVERAGE  |                                 | ZERO                                  | SUSPEND   | AVERAGE   |
|                                                      | GRANT                        | GRANT <sup>2</sup> | TANF      | GRANT    | GRANT                           | GRANT                                 | TANF      | GRANT     |
| Families                                             | 4,017                        | 12                 | 0         | \$136.32 | (32)                            | (13)                                  | (8)       | (\$0.12)  |
| Recipients                                           | 7,841                        | 24                 | 0         | \$69.84  | (90)                            | (33)                                  | (13)      | \$0.19    |
| Adults                                               | 1,502                        | 4                  | 0         |          | (14)                            | (11)                                  | (4)       |           |
| Children                                             | 6,339                        | 20                 | 0         |          | (76)                            | (22)                                  | (9)       |           |
| TOTAL GRA                                            | TOTAL GRANT AMOUNT \$547,591 |                    |           |          | (\$4,840)                       | · · · · · · · · · · · · · · · · · · · |           |           |

Month: October 2018 Field Operations Programs

Temporary Assistance for Needy Families

Date Released: 12/17/2018

Date Released: 12/17/2018 Month: October 2018