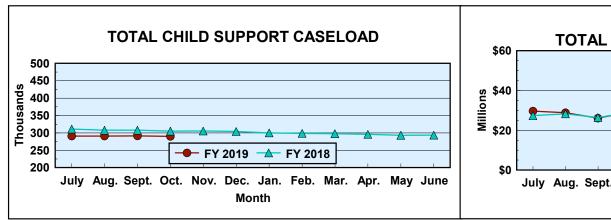

#### **CHILD SUPPORT CASELOAD DATA**

|                               | CASES   | Net Change From:<br>September 2018 |
|-------------------------------|---------|------------------------------------|
| TOTAL                         | 289,867 | (1,335)                            |
| TANF/Foster Care              | 7,356   | (168)                              |
| Non-TANF                      | 257,551 | (1,200)                            |
| TANF/Foster Care Arrears Only | 23,052  | 35                                 |
| Non-IV-D                      | 1,908   | (2)                                |