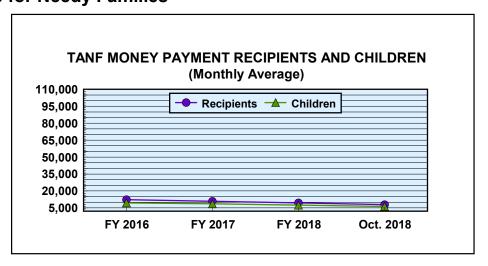

#### **FIELD OPERATIONS PROGRAMS**

Month: October 2018 Date Released: 12/17/2018

| TEMPORARY ASSISTANCE FOR NEEDY FAMILIES <sup>1</sup> |                              |                    |           |          |                                 |                                       |           |           |
|------------------------------------------------------|------------------------------|--------------------|-----------|----------|---------------------------------|---------------------------------------|-----------|-----------|
|                                                      | MONEY PAYMENT                |                    |           |          | Net Change From: September 2018 |                                       |           | nber 2018 |
|                                                      |                              |                    | ONE-MONTH |          |                                 |                                       | ONE-MONTH |           |
|                                                      |                              | ZERO               | SUSPEND   | AVERAGE  |                                 | ZERO                                  | SUSPEND   | AVERAGE   |
|                                                      | GRANT                        | GRANT <sup>2</sup> | TANF      | GRANT    | GRANT                           | GRANT                                 | TANF      | GRANT     |
| Families                                             | 4,017                        | 12                 | 0         | \$136.32 | (32)                            | (13)                                  | (8)       | (\$0.12)  |
| Recipients                                           | 7,841                        | 24                 | 0         | \$69.84  | (90)                            | (33)                                  | (13)      | \$0.19    |
| Adults                                               | 1,502                        | 4                  | 0         |          | (14)                            | (11)                                  | (4)       |           |
| Children                                             | 6,339                        | 20                 | 0         |          | (76)                            | (22)                                  | (9)       |           |
| TOTAL GRA                                            | TOTAL GRANT AMOUNT \$547,591 |                    |           |          | (\$4,840)                       | · · · · · · · · · · · · · · · · · · · |           |           |

Month: October 2018 Field Operations Programs

Temporary Assistance for Needy Families

Date Released: 12/17/2018

Date Released: 12/17/2018 Month: October 2018