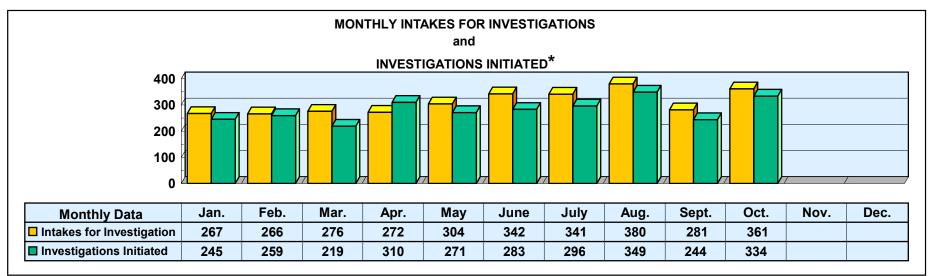

### NEW CLIENTS SERVED FEDERAL FISCAL YEAR 2019\*

<sup>\*</sup>Reflects unduplicated count of clients served monthly.