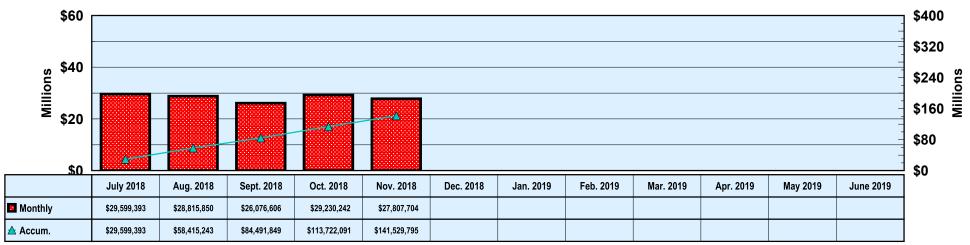

#### **FY 2019 TOTAL COLLECTIONS**

(ACCUMULATED MONTHLY)

Month: November 2018 Date Released: 01/17/2019

#### **TOTAL CHILD SUPPORT COLLECTIONS**

|           |              | Net Change From: |
|-----------|--------------|------------------|
|           | AMOUNT       | October 2018     |
|           |              |                  |
| COLLECTED | \$27,807,704 | (\$1,422,538)    |