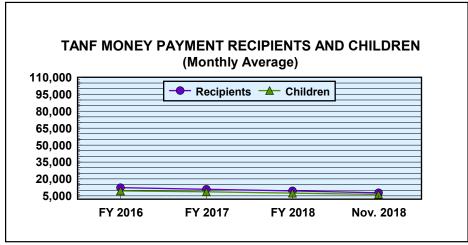

### **FIELD OPERATIONS PROGRAMS**

Month: November 2018 Date Released: 01/17/2019

| TEMPORARY ASSISTANCE FOR NEEDY FAMILIES <sup>1</sup> |               |                    |           |           |                               |       |           |          |
|------------------------------------------------------|---------------|--------------------|-----------|-----------|-------------------------------|-------|-----------|----------|
|                                                      | MONEY PAYMENT |                    |           |           | Net Change From: October 2018 |       |           | per 2018 |
|                                                      |               |                    | ONE-MONTH |           |                               |       | ONE-MONTH |          |
|                                                      |               | ZERO               | SUSPEND   | AVERAGE   |                               | ZERO  | SUSPEND   | AVERAGE  |
|                                                      | GRANT         | GRANT <sup>2</sup> | TANF      | GRANT     | GRANT                         | GRANT | TANF      | GRANT    |
| Families                                             | 3,931         | 25                 | 8         | \$136.92  | (86)                          | 13    | 8         | \$0.60   |
| Recipients                                           | 7,702         | 50                 | 12        | \$69.88   | (139)                         | 26    | 12        | \$0.04   |
| Adults                                               | 1,460         | 14                 | 4         |           | (42)                          | 10    | 4         |          |
| Children                                             | 6,242         | 36                 | 8         |           | (97)                          | 16    | 8         |          |
| TOTAL GRANT AMOUNT \$538,235                         |               |                    |           | (\$9,356) | )                             |       |           |          |