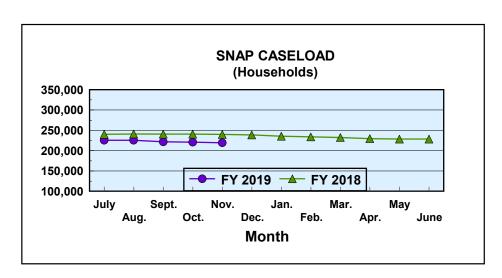

# Field Operations Programs Supplemental Nutrition Assistance Program (SNAP)

| SUPPLEMENTAL NUTRITION ASSISTANCE PROGRAM (SNAP) |         |               |                               |               |
|--------------------------------------------------|---------|---------------|-------------------------------|---------------|
|                                                  |         |               | Net Change From: October 2018 |               |
|                                                  |         | AVERAGE       |                               | AVERAGE       |
|                                                  | NUMBER  | BENEFIT VALUE | NUMBER                        | BENEFIT VALUE |
| Households                                       | 219,515 | \$242.83      | (1,480)                       | (\$1.42)      |
| Persons                                          | 473,208 | \$112.65      | (4,028)                       | (\$0.46)      |
| BENEFIT VALUE \$53,304,773                       |         |               | (\$673,500)                   |               |
| COST PER MEAL \$1.25                             |         |               |                               | \$0.03        |