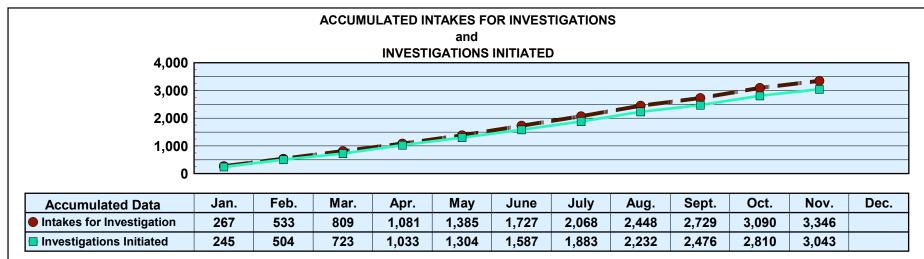

### NEW CLIENTS SERVED FEDERAL FISCAL YEAR 2019\*

<sup>\*</sup>Reflects unduplicated count of clients served monthly.

Month: November 2018 **Field Operations Programs** 

**Temporary Assistance for Needy Families** 