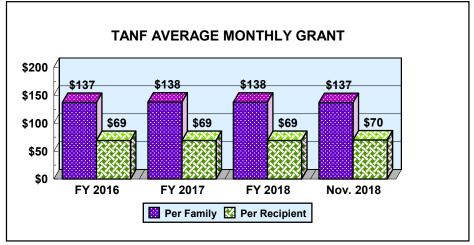

### **FIELD OPERATIONS PROGRAMS**

Month: November 2018 Date Released: 01/17/2019

| TEMPORARY ASSISTANCE FOR NEEDY FAMILIES <sup>1</sup> |               |                    |           |           |                               |       |           |          |
|------------------------------------------------------|---------------|--------------------|-----------|-----------|-------------------------------|-------|-----------|----------|
|                                                      | MONEY PAYMENT |                    |           |           | Net Change From: October 2018 |       |           | per 2018 |
|                                                      |               |                    | ONE-MONTH |           |                               |       | ONE-MONTH |          |
|                                                      |               | ZERO               | SUSPEND   | AVERAGE   |                               | ZERO  | SUSPEND   | AVERAGE  |
|                                                      | GRANT         | GRANT <sup>2</sup> | TANF      | GRANT     | GRANT                         | GRANT | TANF      | GRANT    |
| Families                                             | 3,931         | 25                 | 8         | \$136.92  | (86)                          | 13    | 8         | \$0.60   |
| Recipients                                           | 7,702         | 50                 | 12        | \$69.88   | (139)                         | 26    | 12        | \$0.04   |
| Adults                                               | 1,460         | 14                 | 4         |           | (42)                          | 10    | 4         |          |
| Children                                             | 6,242         | 36                 | 8         |           | (97)                          | 16    | 8         |          |
| TOTAL GRANT AMOUNT \$538,235                         |               |                    |           | (\$9,356) | )                             |       |           |          |