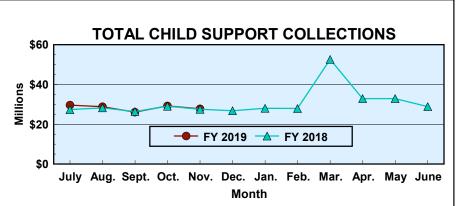

#### **FY 2019 TOTAL COLLECTIONS**

(ACCUMULATED MONTHLY)

Month: November 2018 Date Released: 01/17/2019

#### **TOTAL CHILD SUPPORT COLLECTIONS**

|           |              | Net Change From: |
|-----------|--------------|------------------|
|           | AMOUNT       | October 2018     |
|           |              |                  |
| COLLECTED | \$27,807,704 | (\$1,422,538)    |