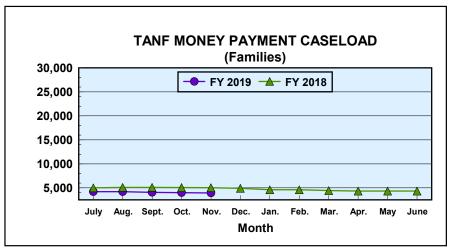

### **FIELD OPERATIONS PROGRAMS**

Month: November 2018 Date Released: 01/17/2019

| TEMPORARY ASSISTANCE FOR NEEDY FAMILIES <sup>1</sup> |               |                    |           |           |                               |       |           |          |
|------------------------------------------------------|---------------|--------------------|-----------|-----------|-------------------------------|-------|-----------|----------|
|                                                      | MONEY PAYMENT |                    |           |           | Net Change From: October 2018 |       |           | per 2018 |
|                                                      |               |                    | ONE-MONTH |           |                               |       | ONE-MONTH |          |
|                                                      |               | ZERO               | SUSPEND   | AVERAGE   |                               | ZERO  | SUSPEND   | AVERAGE  |
|                                                      | GRANT         | GRANT <sup>2</sup> | TANF      | GRANT     | GRANT                         | GRANT | TANF      | GRANT    |
| Families                                             | 3,931         | 25                 | 8         | \$136.92  | (86)                          | 13    | 8         | \$0.60   |
| Recipients                                           | 7,702         | 50                 | 12        | \$69.88   | (139)                         | 26    | 12        | \$0.04   |
| Adults                                               | 1,460         | 14                 | 4         |           | (42)                          | 10    | 4         |          |
| Children                                             | 6,242         | 36                 | 8         |           | (97)                          | 16    | 8         |          |
| TOTAL GRANT AMOUNT \$538,235                         |               |                    |           | (\$9,356) | )                             |       |           |          |

- <sup>1</sup> Total TANF program [TANF-Basic and TANF-Unemployed Parent (UP)]. Totals include UP data: 2 cases, 17 recipients, \$604 grant amount.
- Cases eligible for a money payment, but not legally entitled to a check because of \$10 minimum payment.