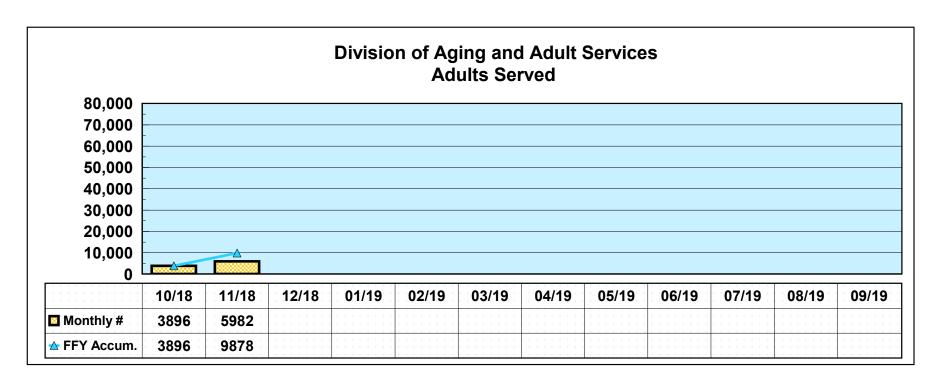

# Month: November 2018 Division of Aging and Adult Services ADULT PROTECTIVE SERVICES

<sup>\*</sup>An approximate manual count.

Month: November 2018 Date Released: 01/17/2019

### NEW CLIENTS SERVED FEDERAL FISCAL YEAR 2019\*

<sup>\*</sup>Reflects unduplicated count of clients served monthly.

Month: November 2018 **Field Operations Programs** 

**Temporary Assistance for Needy Families** 