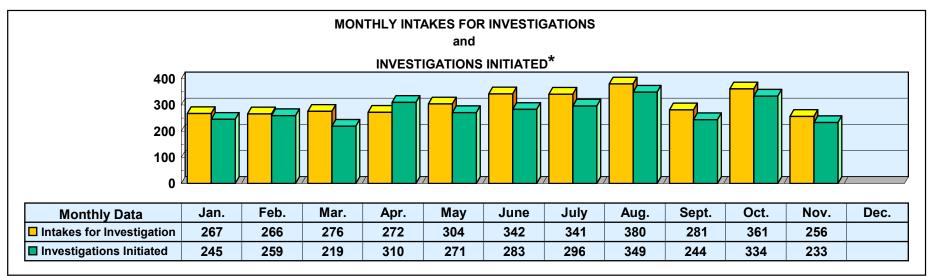

### NEW CLIENTS SERVED FEDERAL FISCAL YEAR 2019\*

<sup>\*</sup>Reflects unduplicated count of clients served monthly.

Month: November 2018 **Field Operations Programs** 

**Temporary Assistance for Needy Families** 