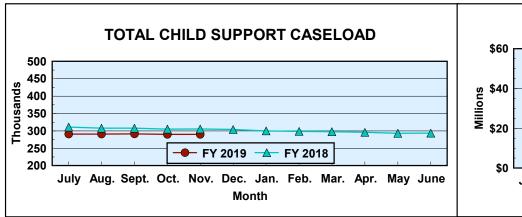

#### **CHILD SUPPORT CASELOAD DATA**

|                               | CASES   | Net Change From:<br>October 2018 |
|-------------------------------|---------|----------------------------------|
| TOTAL                         | 290,144 | 277                              |
| TANF/Foster Care              | 7,314   | (42)                             |
| Non-TANF                      | 257,848 | 297                              |
| TANF/Foster Care Arrears Only | 23,079  | 27                               |
| Non-IV-D                      | 1,903   | (5)                              |