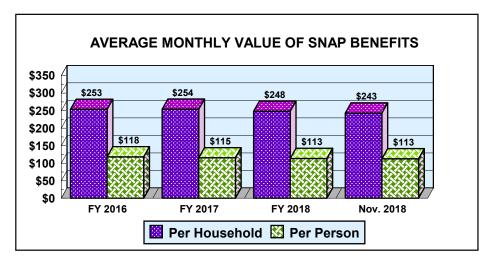

# Field Operations Programs Supplemental Nutrition Assistance Program (SNAP)

| SUPPLEMENTAL NUTRITION ASSISTANCE PROGRAM (SNAP) |         |               |                               |               |
|--------------------------------------------------|---------|---------------|-------------------------------|---------------|
|                                                  |         |               | Net Change From: October 2018 |               |
|                                                  |         | AVERAGE       |                               | AVERAGE       |
|                                                  | NUMBER  | BENEFIT VALUE | NUMBER                        | BENEFIT VALUE |
| Households                                       | 219,515 | \$242.83      | (1,480)                       | (\$1.42)      |
| Persons                                          | 473,208 | \$112.65      | (4,028)                       | (\$0.46)      |
| BENEFIT VALUE \$53,304,773                       |         |               | (\$673,500)                   |               |
| COST PER MEAL \$1.25                             |         |               |                               | \$0.03        |