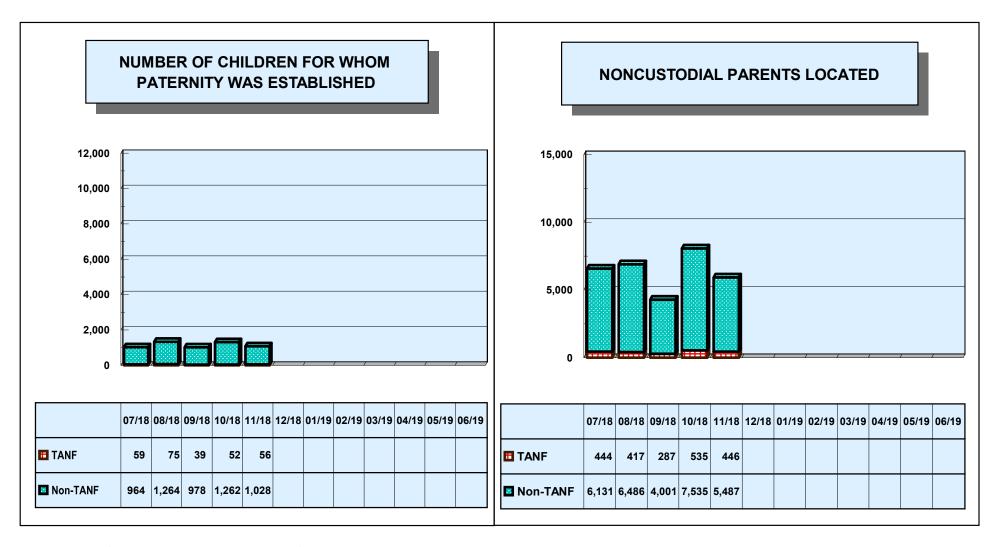

#### **NONCUSTODIAL PARENTS LOCATED**

|                               | NUMBER | Net Change From:<br>October 2018 |
|-------------------------------|--------|----------------------------------|
| TOTAL                         | 5,933  | (2,137)                          |
| TANF/Foster Care Arrears Only | 446    | (89)                             |
| Non-TANF                      | 5,487  | (2,048)                          |