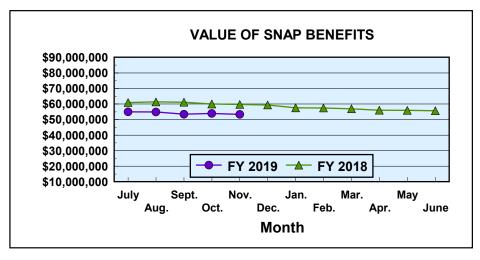

# Field Operations Programs Supplemental Nutrition Assistance Program (SNAP)

| SUPPLEMENTAL NUTRITION ASSISTANCE PROGRAM (SNAP) |         |               |                               |               |
|--------------------------------------------------|---------|---------------|-------------------------------|---------------|
|                                                  |         |               | Net Change From: October 2018 |               |
|                                                  |         | AVERAGE       |                               | AVERAGE       |
|                                                  | NUMBER  | BENEFIT VALUE | NUMBER                        | BENEFIT VALUE |
| Households                                       | 219,515 | \$242.83      | (1,480)                       | (\$1.42)      |
| Persons                                          | 473,208 | \$112.65      | (4,028)                       | (\$0.46)      |
| BENEFIT VALUE \$53,304,773                       |         |               | (\$673,500)                   |               |
| COST PER MEAL \$1.25                             |         |               |                               | \$0.03        |