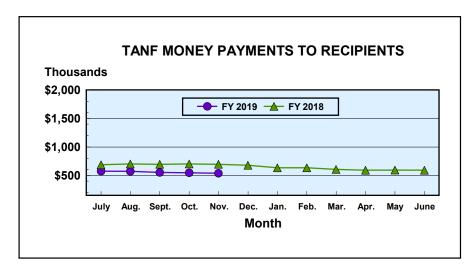

### **FIELD OPERATIONS PROGRAMS**

Month: November 2018 Date Released: 01/17/2019

| TEMPORARY ASSISTANCE FOR NEEDY FAMILIES <sup>1</sup> |               |                    |           |           |                               |       |           |          |
|------------------------------------------------------|---------------|--------------------|-----------|-----------|-------------------------------|-------|-----------|----------|
|                                                      | MONEY PAYMENT |                    |           |           | Net Change From: October 2018 |       |           | per 2018 |
|                                                      |               |                    | ONE-MONTH |           |                               |       | ONE-MONTH |          |
|                                                      |               | ZERO               | SUSPEND   | AVERAGE   |                               | ZERO  | SUSPEND   | AVERAGE  |
|                                                      | GRANT         | GRANT <sup>2</sup> | TANF      | GRANT     | GRANT                         | GRANT | TANF      | GRANT    |
| Families                                             | 3,931         | 25                 | 8         | \$136.92  | (86)                          | 13    | 8         | \$0.60   |
| Recipients                                           | 7,702         | 50                 | 12        | \$69.88   | (139)                         | 26    | 12        | \$0.04   |
| Adults                                               | 1,460         | 14                 | 4         |           | (42)                          | 10    | 4         |          |
| Children                                             | 6,242         | 36                 | 8         |           | (97)                          | 16    | 8         |          |
| TOTAL GRANT AMOUNT \$538,235                         |               |                    |           | (\$9,356) | )                             |       |           |          |