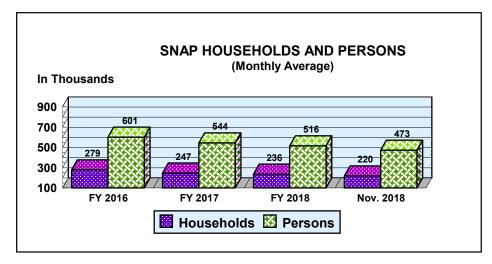

| SUPPLEMENTAL NUTRITION ASSISTANCE PROGRAM (SNAP) |         |               |                               |               |
|--------------------------------------------------|---------|---------------|-------------------------------|---------------|
|                                                  |         |               | Net Change From: October 2018 |               |
|                                                  |         | AVERAGE       |                               | AVERAGE       |
|                                                  | NUMBER  | BENEFIT VALUE | NUMBER                        | BENEFIT VALUE |
| Households                                       | 219,515 | \$242.83      | (1,480)                       | (\$1.42)      |
| Persons                                          | 473,208 | \$112.65      | (4,028)                       | (\$0.46)      |
| BENEFIT VALUE \$53,304,773                       |         |               | (\$673,500)                   |               |
| COST PER MEAL \$1.25                             |         |               |                               | \$0.03        |