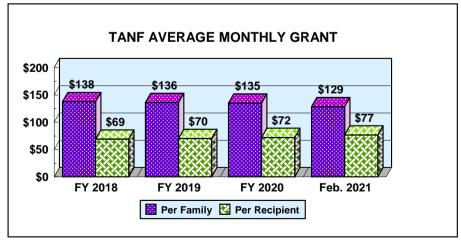

# Division of Economic Assistance Eligibility Temporary Assistance for Needy Families

TANF MONEY PAYMENT CASELOAD
(Families)

27,500
22,500
17,500
12,500
7,500
2,500
July Aug. Sept. Oct. Nov. Dec. Jan. Feb. Mar. Apr. May June

## **Division of Economic Assistance Eligibility**

Month: February 2021 Date Released: 04/15/2021

| TEMPORARY ASSISTANCE FOR NEEDY FAMILIES <sup>1</sup> |               |                    |           |           |                               |       |           |          |
|------------------------------------------------------|---------------|--------------------|-----------|-----------|-------------------------------|-------|-----------|----------|
|                                                      | MONEY PAYMENT |                    |           |           | Net Change From: January 2021 |       |           |          |
|                                                      |               |                    | ONE-MONTH |           |                               |       | ONE-MONTH |          |
|                                                      |               | ZERO               | SUSPEND   | AVERAGE   |                               | ZERO  | SUSPEND   | AVERAGE  |
|                                                      | GRANT         | GRANT <sup>2</sup> | TANF      | GRANT     | GRANT                         | GRANT | TANF      | GRANT    |
| Families                                             | 1,677         | 0                  | 4         | \$128.71  | (61)                          | 0     | 4         | (\$0.27) |
| Recipients                                           | 2,811         | 0                  | 7         | \$76.79   | (111)                         | 0     | 7         | \$0.07   |
| Adults                                               | 214           | 0                  | 0         |           | (28)                          | 0     | 0         |          |
| Children                                             | 2,597         | 0                  | 7         |           | (83)                          | 0     | 7         |          |
| TOTAL GRANT AMOUNT \$215,848                         |               |                    |           | (\$8,314) | )                             |       |           |          |