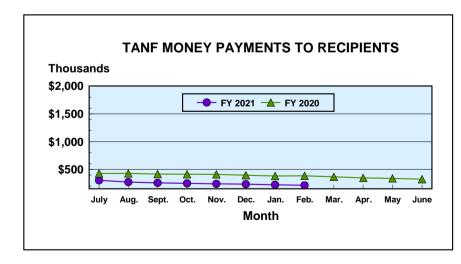

# Division of Economic Assistance Eligibility Temporary Assistance for Needy Families

TANF MONEY PAYMENT CASELOAD
(Families)

27,500
22,500
17,500
12,500
7,500
2,500
July Aug. Sept. Oct. Nov. Dec. Jan. Feb. Mar. Apr. May June

## **Division of Economic Assistance Eligibility**

Month: February 2021 Date Released: 04/15/2021

| TEMPORARY ASSISTANCE FOR NEEDY FAMILIES <sup>1</sup> |               |                    |           |           |                               |       |           |          |
|------------------------------------------------------|---------------|--------------------|-----------|-----------|-------------------------------|-------|-----------|----------|
|                                                      | MONEY PAYMENT |                    |           |           | Net Change From: January 2021 |       |           |          |
|                                                      |               |                    | ONE-MONTH |           |                               |       | ONE-MONTH |          |
|                                                      |               | ZERO               | SUSPEND   | AVERAGE   |                               | ZERO  | SUSPEND   | AVERAGE  |
|                                                      | GRANT         | GRANT <sup>2</sup> | TANF      | GRANT     | GRANT                         | GRANT | TANF      | GRANT    |
| Families                                             | 1,677         | 0                  | 4         | \$128.71  | (61)                          | 0     | 4         | (\$0.27) |
| Recipients                                           | 2,811         | 0                  | 7         | \$76.79   | (111)                         | 0     | 7         | \$0.07   |
| Adults                                               | 214           | 0                  | 0         |           | (28)                          | 0     | 0         |          |
| Children                                             | 2,597         | 0                  | 7         |           | (83)                          | 0     | 7         |          |
| TOTAL GRANT AMOUNT \$215,848                         |               |                    |           | (\$8,314) | )                             |       |           |          |