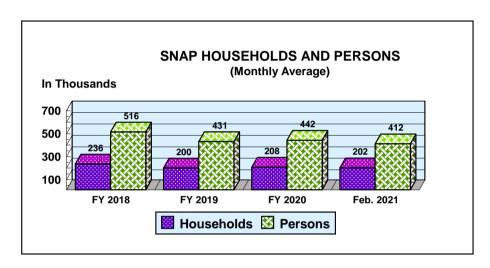

| SUPPLEMENTAL NUTRITION ASSISTANCE PROGRAM (SNAP) |         |               |                               |               |
|--------------------------------------------------|---------|---------------|-------------------------------|---------------|
|                                                  |         |               | Net Change From: January 2021 |               |
|                                                  |         | AVERAGE       |                               | AVERAGE       |
|                                                  | NUMBER  | BENEFIT VALUE | NUMBER                        | BENEFIT VALUE |
| Households                                       | 201,924 | \$440.90      | (1,440)                       | \$3.32        |
| Persons                                          | 411,505 | \$216.35      | (6,817)                       | \$3.62        |
| BENEFIT VALUE \$89,027,850                       |         |               |                               | \$40,218      |
| COST PER MEAL \$2.58                             |         |               |                               | \$0.29        |