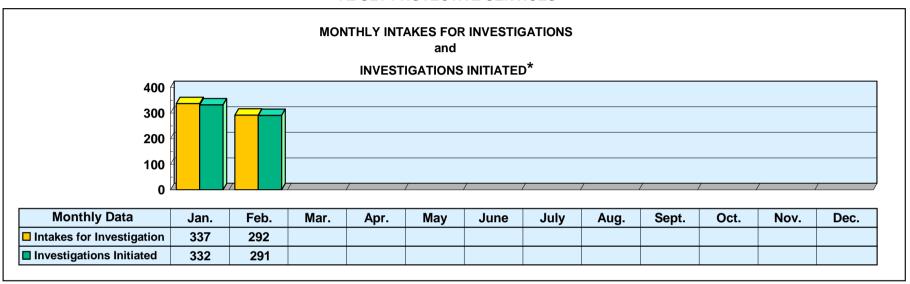

# Division of Aging and Adult Services ADULT PROTECTIVE SERVICES

<sup>\*</sup>An approximate manual count.

Month: February 2021 Date Released: 04/15/2021