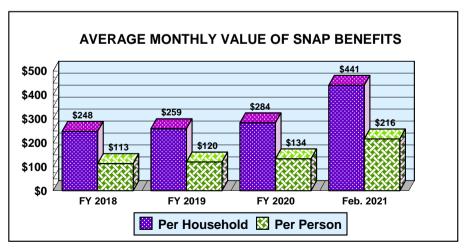

# Division of Economic Assistance Eligibility Supplemental Nutrition Assistance Program (SNAP)

Month: February 2021 Graphic Overview of Program Data Date Released: 04/15/2021

| SUPPLEMENTAL NUTRITION ASSISTANCE PROGRAM (SNAP) |         |               |                               |               |
|--------------------------------------------------|---------|---------------|-------------------------------|---------------|
|                                                  |         |               | Net Change From: January 2021 |               |
|                                                  |         | AVERAGE       |                               | AVERAGE       |
|                                                  | NUMBER  | BENEFIT VALUE | NUMBER                        | BENEFIT VALUE |
| Households                                       | 201,924 | \$440.90      | (1,440)                       | \$3.32        |
| Persons                                          | 411,505 | \$216.35      | (6,817)                       | \$3.62        |
| BENEFIT VALUE \$89,027,850                       |         |               |                               | \$40,218      |
| COST PER MEAL \$2.58                             |         |               |                               | \$0.29        |