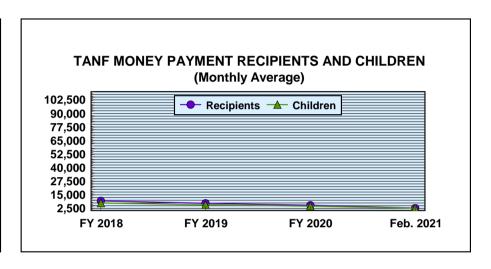

# Division of Economic Assistance Eligibility Temporary Assistance for Needy Families

TANF MONEY PAYMENT CASELOAD
(Families)

27,500
22,500
17,500
12,500
7,500
2,500
July Aug. Sept. Oct. Nov. Dec. Jan. Feb. Mar. Apr. May June

## **Division of Economic Assistance Eligibility**

Month: February 2021 Date Released: 04/15/2021

| TEMPORARY ASSISTANCE FOR NEEDY FAMILIES <sup>1</sup> |               |                    |           |           |                               |       |           |          |
|------------------------------------------------------|---------------|--------------------|-----------|-----------|-------------------------------|-------|-----------|----------|
|                                                      | MONEY PAYMENT |                    |           |           | Net Change From: January 2021 |       |           |          |
|                                                      |               |                    | ONE-MONTH |           |                               |       | ONE-MONTH |          |
|                                                      |               | ZERO               | SUSPEND   | AVERAGE   |                               | ZERO  | SUSPEND   | AVERAGE  |
|                                                      | GRANT         | GRANT <sup>2</sup> | TANF      | GRANT     | GRANT                         | GRANT | TANF      | GRANT    |
| Families                                             | 1,677         | 0                  | 4         | \$128.71  | (61)                          | 0     | 4         | (\$0.27) |
| Recipients                                           | 2,811         | 0                  | 7         | \$76.79   | (111)                         | 0     | 7         | \$0.07   |
| Adults                                               | 214           | 0                  | 0         |           | (28)                          | 0     | 0         |          |
| Children                                             | 2,597         | 0                  | 7         |           | (83)                          | 0     | 7         |          |
| TOTAL GRANT AMOUNT \$215,848                         |               |                    |           | (\$8,314) | )                             |       |           |          |