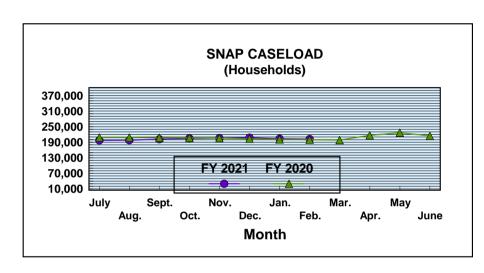

| SUPPLEMENTAL NUTRITION ASSISTANCE PROGRAM (SNAP) |         |               |                               |               |
|--------------------------------------------------|---------|---------------|-------------------------------|---------------|
|                                                  |         |               | Net Change From: January 2021 |               |
|                                                  |         | AVERAGE       |                               | AVERAGE       |
|                                                  | NUMBER  | BENEFIT VALUE | NUMBER                        | BENEFIT VALUE |
| Households                                       | 201,924 | \$440.90      | (1,440)                       | \$3.32        |
| Persons                                          | 411,505 | \$216.35      | (6,817)                       | \$3.62        |
| BENEFIT VALUE \$89,027,850                       |         |               |                               | \$40,218      |
| COST PER MEAL \$2.58                             |         |               |                               | \$0.29        |