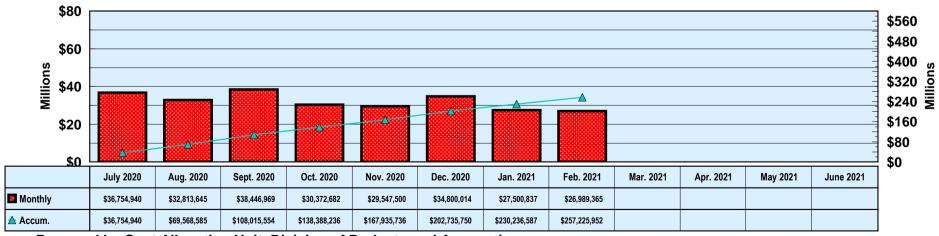

#### **FY 2021 TOTAL COLLECTIONS**

(ACCUMULATED MONTHLY)

Prepared by Cost Allocation Unit, Division of Budgets and Accounting.

Month: February 2021 Date Released: 04/15/2021

#### **TOTAL CHILD SUPPORT COLLECTIONS**

|           |              | Net Change From: |
|-----------|--------------|------------------|
|           | AMOUNT       | January 2021     |
| 001150770 | ****         | (0-11-1-0)       |
| COLLECTED | \$26,989,365 | (\$511,472)      |