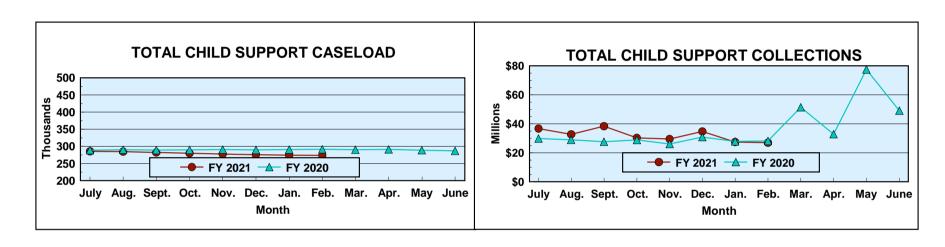

#### **CHILD SUPPORT CASELOAD DATA**

|                               | CASES   | Net Change From:<br>January 2021 |
|-------------------------------|---------|----------------------------------|
| TOTAL                         | 273,922 | (721)                            |
| TANF/Foster Care              | 4,782   | (156)                            |
| Non-TANF                      | 249,975 | (560)                            |
| TANF/Foster Care Arrears Only | 17,240  | 8                                |
| Non-IV-D                      | 1,925   | (13)                             |

#### **TOTAL CHILD SUPPORT COLLECTIONS**

|           |              | Net Change From: |
|-----------|--------------|------------------|
|           | AMOUNT       | January 2021     |
| 001150770 | ****         | (0-11-1-0)       |
| COLLECTED | \$26,989,365 | (\$511,472)      |