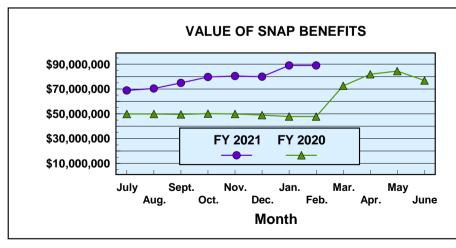

| SUPPLEMENTAL NUTRITION ASSISTANCE PROGRAM (SNAP) |         |               |                               |               |
|--------------------------------------------------|---------|---------------|-------------------------------|---------------|
|                                                  |         |               | Net Change From: January 2021 |               |
|                                                  |         | AVERAGE       |                               | AVERAGE       |
|                                                  | NUMBER  | BENEFIT VALUE | NUMBER                        | BENEFIT VALUE |
| Households                                       | 201,924 | \$440.90      | (1,440)                       | \$3.32        |
| Persons                                          | 411,505 | \$216.35      | (6,817)                       | \$3.62        |
| BENEFIT VALUE \$89,027,850                       |         |               |                               | \$40,218      |
| COST PER MEAL \$2.58                             |         |               |                               | \$0.29        |