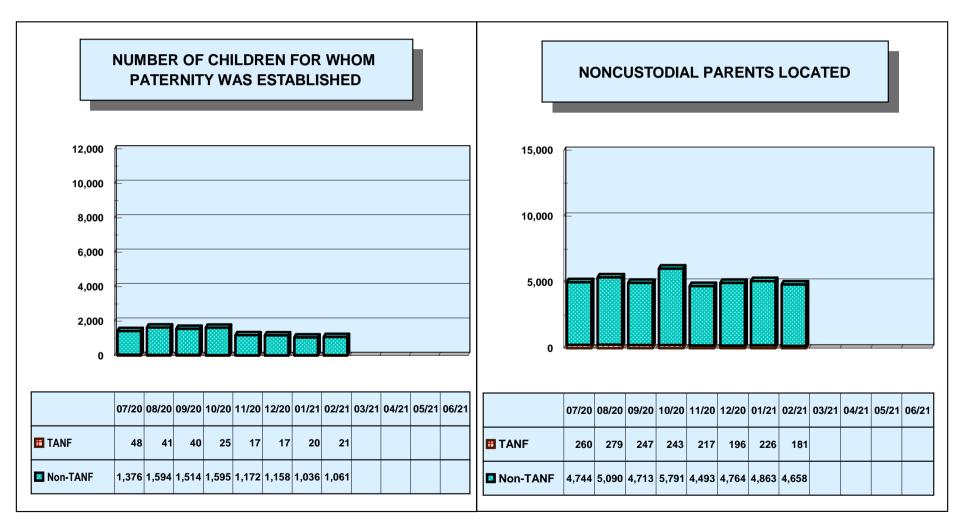

#### **NONCUSTODIAL PARENTS LOCATED**

|                               | NUMBER | Net Change From:<br>January 2021 |
|-------------------------------|--------|----------------------------------|
| TOTAL                         | 4,839  | (250)                            |
| TANF/Foster Care Arrears Only | 181    | (45)                             |
| Non-TANF                      | 4,658  | (205)                            |