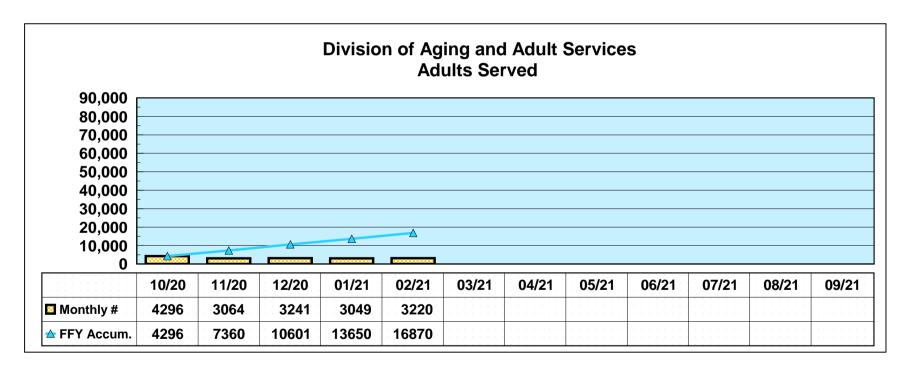

# Division of Aging and Adult Services ADULT PROTECTIVE SERVICES

<sup>\*</sup>An approximate manual count.

Month: February 2021 Date Released: 04/15/2021