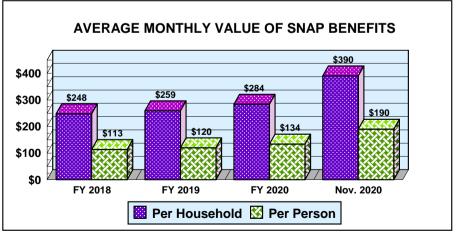

#### Division of Economic Assistance Eligibility Supplemental Nutrition Assistance Program (SNAP)

Month: November 2020

Mississippi Department of Human Services Graphic Overview of Program Data

**Social Services Block Grant** 

| SUPPLEMENTAL NUTRITION ASSISTANCE PROGRAM (SNAP) |         |               |                               |               |
|--------------------------------------------------|---------|---------------|-------------------------------|---------------|
|                                                  |         |               | Net Change From: October 2020 |               |
|                                                  |         | AVERAGE       |                               | AVERAGE       |
|                                                  | NUMBER  | BENEFIT VALUE | NUMBER                        | BENEFIT VALUE |
| Households                                       | 206,176 | \$390.48      | 1,707                         | \$0.61        |
| Persons                                          | 423,414 | \$190.14      | 3,758                         | \$0.18        |
| BENEFIT VALUE \$80,507,144                       |         |               | \$790,828                     |               |
| COST PER MEAL \$2.11                             |         |               |                               | \$0.07        |