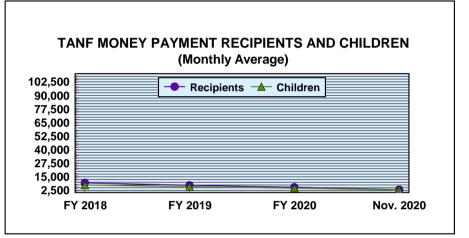

#### Division of Economic Assistance Eligibility Temporary Assistance for Needy Families

Month: November 2020

Date Released: 01/15/2021

## **Division of Economic Assistance Eligibility**

Month: November 2020 Date Released: 01/15/2021

|            | TEMPORARY ASSISTANCE FOR NEEDY FAMILIES <sup>1</sup> |                           |           |          |                               |       |           |              |
|------------|------------------------------------------------------|---------------------------|-----------|----------|-------------------------------|-------|-----------|--------------|
|            | MONEY PAYMENT                                        |                           |           |          | Net Change From: October 2020 |       |           | October 2020 |
|            |                                                      |                           | ONE-MONTH |          |                               |       | ONE-MONTH |              |
|            |                                                      | ZERO                      | SUSPEND   | AVERAGE  |                               | ZERO  | SUSPEND   | AVERAGE      |
|            | GRANT                                                | <b>GRANT</b> <sup>2</sup> | TANF      | GRANT    | GRANT                         | GRANT | TANF      | GRANT        |
| Families   | 1,879                                                | 1                         | 0         | \$128.56 | (65)                          | (5)   | 0         | (\$0.34)     |
| Recipients | 3,158                                                | 1                         | 0         | \$76.49  | (111)                         | (8)   | 0         | (\$0.17)     |
| Adults     | 270                                                  | 0                         | 0         |          | (12)                          | (1)   | 0         |              |
| Children   | 2,888                                                | 1                         | 0         |          | (99)                          | (7)   | 0         |              |
| TOTAL GRAI | TOTAL GRANT AMOUNT \$241,556                         |                           |           |          | (\$9,033)                     |       |           |              |