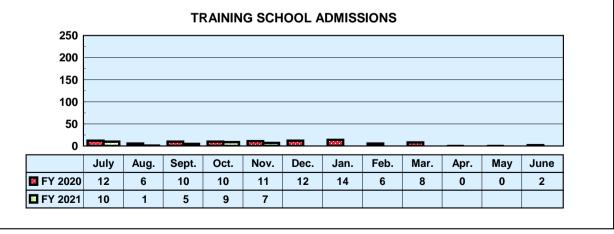

Assistance Program (SNAP)







Month: November 2020

Mississippi Department of Human Services Graphic Overview of Program Data

**Social Services Block Grant** 

NEW CLIENTS SERVED FEDERAL FISCAL YEAR 2021\*

**Division of Aging and Adult Services Adults Served** 90,000 80,000 70,000 60,000 50,000 40,000 30,000 20,000 10,000  $\Delta$ 0 🛄 12/20 01/21 02/21 03/21 04/21 05/21 10/20 11/20 06/21 07/21 08/21 09/21 3064 Monthly # 4296 4296 7360 ▲ FFY Accum.

\*Reflects unduplicated count of clients served monthly.

Prepared by Cost Allocation Unit, Division of Budgets and Accounting.

Date Released: 01/15/2021

#### Division of Economic Assistance Eligibility Temporary Assistance for Needy Families

Month: November 2020





Date Released: 01/15/2021



#### **Division of Youth Services**







# MONTHLY STATISTICAL REPORT

Robert G. Anderson, Executive Director

## **Division of Economic Assistance Eligibility**

Month: November 2020 Date Released: 01/15/2021

|            | TEMPORARY ASSISTANCE FOR NEEDY FAMILIES <sup>1</sup> |                           |           |          |                               |       |           |              |
|------------|------------------------------------------------------|---------------------------|-----------|----------|-------------------------------|-------|-----------|--------------|
|            | MONEY PAYMENT                                        |                           |           |          | Net Change From: October 2020 |       |           | October 2020 |
|            |