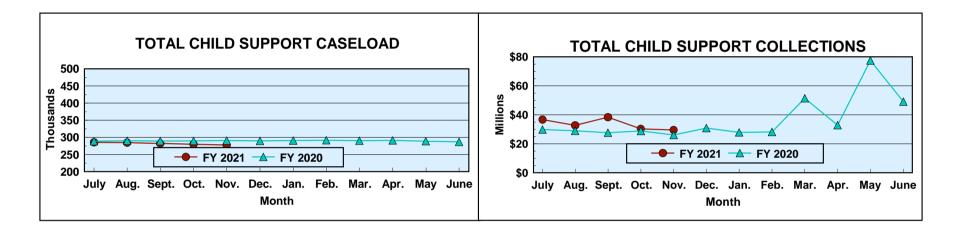

## **Division of Child Support Enforcement**

Month: November 2020 Date Released: 01/15/2021

| CHILD SUPPORT CASELOAD DATA   |         |                                  |  |
|-------------------------------|---------|----------------------------------|--|
|                               | CASES   | Net Change From:<br>October 2020 |  |
| TOTAL                         | 277,611 | (2,639)                          |  |
| TANF/Foster Care              | 5,259   | (145)                            |  |
| Non-TANF                      | 252,737 | (2,337)                          |  |
| TANF/Foster Care Arrears Only | 17,650  | (149)                            |  |
| Non-IV-D                      | 1,965   | (8)                              |  |

## TOTAL CHILD SUPPORT COLLECTIONS

|           |              | Net Change From: |
|-----------|--------------|------------------|
|           | AMOUNT       | October 2020     |
| COLLECTED | \$29,547,500 | (\$825,182)      |