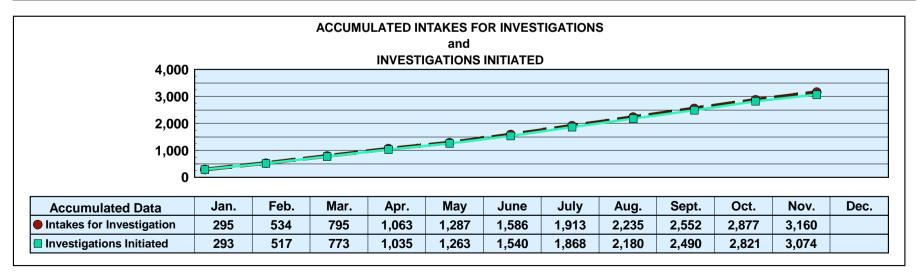

#### Division of Aging and Adult Services ADULT PROTECTIVE SERVICES

\*An approximate manual count.

Month: November 2020