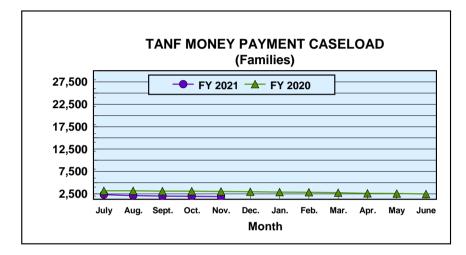

#### Division of Economic Assistance Eligibility Temporary Assistance for Needy Families

Month: November 2020

Date Released: 01/15/2021

## **Division of Economic Assistance Eligibility**

Month: November 2020 Date Released: 01/15/2021

|            | TEMPORARY ASSISTANCE FOR NEEDY FAMILIES <sup>1</sup> |                           |           |          |                               |       |           |              |
|------------|------------------------------------------------------|---------------------------|-----------|----------|-------------------------------|-------|-----------|--------------|
|            | MONEY PAYMENT                                        |                           |           |          | Net Change From: October 2020 |       |           | October 2020 |
|            |                                                      |                           | ONE-MONTH |          |                               |       | ONE-MONTH |              |
|            |                                                      | ZERO                      | SUSPEND   | AVERAGE  |                               | ZERO  | SUSPEND   | AVERAGE      |
|            | GRANT                                                | <b>GRANT</b> <sup>2</sup> | TANF      | GRANT    | GRANT                         | GRANT | TANF      | GRANT        |
| Families   | 1,879                                                | 1                         | 0         | \$128.56 | (65)                          | (5)   | 0         | (\$0.34)     |
| Recipients | 3,158                                                | 1                         | 0         | \$76.49  | (111)                         | (8)   | 0         | (\$0.17)     |
| Adults     | 270                                                  | 0                         | 0         |          | (12)                          | (1)   | 0         |              |
| Children   | 2,888                                                | 1                         | 0         |          | (99)                          | (7)   | 0         |              |
| TOTAL GRAI | TOTAL GRANT AMOUNT \$241,556                         |                           |           |          | (\$9,033)                     |       |           |              |