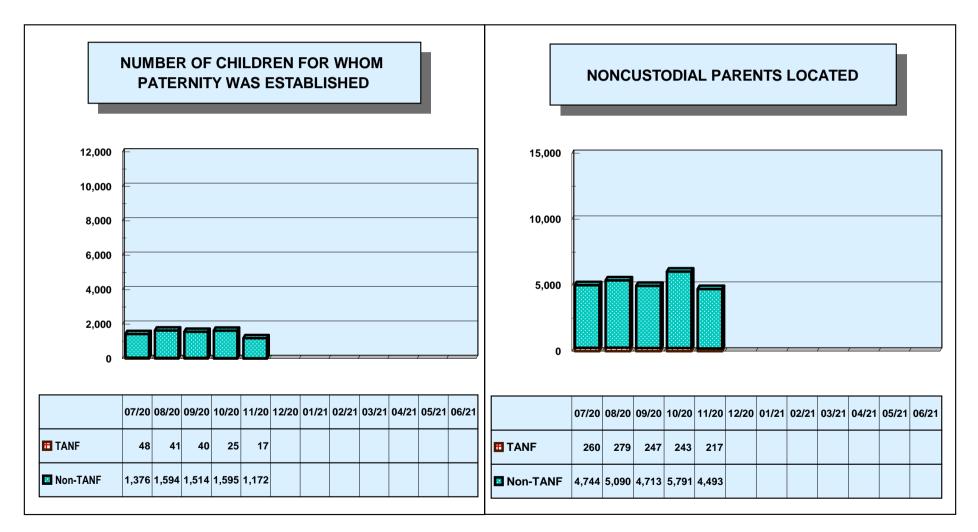

#### **Division of Child Support Enforcement**

Month: November 2020

Date Released: 01/15/2021

| NONCUSTODIAL PARENTS LOCATED  |        |                                  |  |
|-------------------------------|--------|----------------------------------|--|
|                               | NUMBER | Net Change From:<br>October 2020 |  |
| TOTAL                         | 4,710  | (1,324)                          |  |
| TANF/Foster Care Arrears Only | 217    | (26)                             |  |
| Non-TANF                      | 4,493  | (1,298)                          |  |