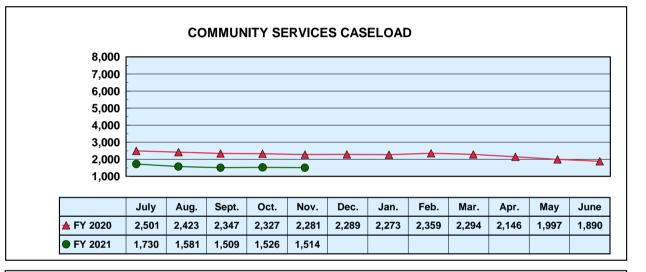

on Assistance Program (SNAP)







Month: November 2020

Mississippi Department of Human Services Graphic Overview of Program Data

**Social Services Block Grant** 

NEW CLIENTS SERVED FEDERAL FISCAL YEAR 2021\*

**Division of Aging and Adult Services Adults Served** 90,000 80,000 70,000 60,000 50,000 40,000 30,000 20,000 10,000  $\Delta$ 0 🛄 12/20 01/21 02/21 03/21 04/21 05/21 10/20 11/20 06/21 07/21 08/21 09/21 3064 Monthly # 4296 4296 7360 ▲ FFY Accum.

\*Reflects unduplicated count of clients served monthly.

Prepared by Cost Allocation Unit, Division of Budgets and Accounting.

Date Released: 01/15/2021

#### Division of Economic Assistance Eligibility Temporary Assistance for Needy Families

Month: November 2020





Date Released: 01/15/2021



#### **Division of Youth Services**







# MONTHLY STATISTICAL REPORT

Robert G. Anderson, Executive Director

## **Division of Economic Assistance Eligibility**

Month: November 2020 Date Released: 01/15/2021

|            | TEMPORARY ASSISTANCE FOR NEEDY FAMILIES <sup>1</sup> |                           |           |          |                               |       |           |              |
|------------|------------------------------------------------------|---------------------------|-----------|----------|-------------------------------|-------|-----------|--------------|
|            | MONEY PAYMENT                                        |                           |           |          | Net Change From: October 2020 |       |           | October 2020 |
|            |