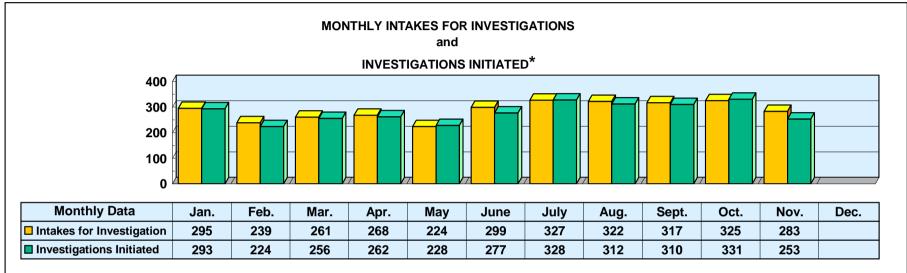

#### Division of Aging and Adult Services ADULT PROTECTIVE SERVICES

\*An approximate manual count.

Month: November 2020