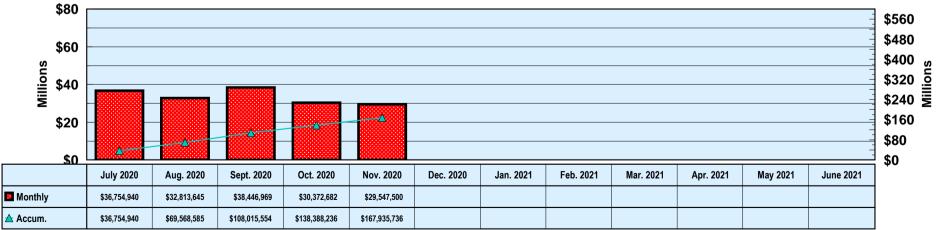

#### **Division of Child Support Enforcement**

FY 2021 TOTAL COLLECTIONS (ACCUMULATED MONTHLY)

Prepared by Cost Allocation Unit, Division of Budgets and Accounting.

Date Released: 01/15/2021

Date Released: 01/15/2021

## TOTAL CHILD SUPPORT COLLECTIONS

|           |              | Net Change From: |
|-----------|--------------|------------------|
|           | AMOUNT       | October 2020     |
| COLLECTED | \$29,547,500 | (\$825,182)      |