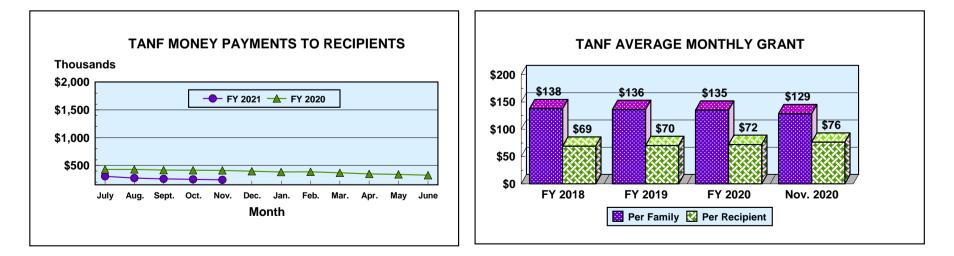

#### Division of Economic Assistance Eligibility Temporary Assistance for Needy Families

Month: November 2020

Date Released: 01/15/2021

## **Division of Economic Assistance Eligibility**

Month: November 2020 Date Released: 01/15/2021

|            | TEMPORARY ASSISTANCE FOR NEEDY FAMILIES <sup>1</sup> |                           |           |          |                               |       |           |              |
|------------|------------------------------------------------------|---------------------------|-----------|----------|-------------------------------|-------|-----------|--------------|
|            | MONEY PAYMENT                                        |                           |           |          | Net Change From: October 2020 |       |           | October 2020 |
|            |                                                      |                           | ONE-MONTH |          |                               |       | ONE-MONTH |              |
|            |                                                      | ZERO                      | SUSPEND   | AVERAGE  |                               | ZERO  | SUSPEND   | AVERAGE      |
|            | GRANT                                                | <b>GRANT</b> <sup>2</sup> | TANF      | GRANT    | GRANT                         | GRANT | TANF      | GRANT        |
| Families   | 1,879                                                | 1                         | 0         | \$128.56 | (65)                          | (5)   | 0         | (\$0.34)     |
| Recipients | 3,158                                                | 1                         | 0         | \$76.49  | (111)                         | (8)   | 0         | (\$0.17)     |
| Adults     | 270                                                  | 0                         | 0         |          | (12)                          | (1)   | 0         |              |
| Children   | 2,888                                                | 1                         | 0         |          | (99)                          | (7)   | 0         |              |
| TOTAL GRAI | TOTAL GRANT AMOUNT \$241,556                         |                           |           |          | (\$9,033)                     |       |           |              |