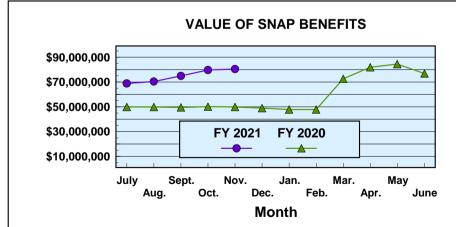

#### Division of Economic Assistance Eligibility Supplemental Nutrition Assistance Program (SNAP)

Month: November 2020

Mississippi Department of Human Services Graphic Overview of Program Data

**Social Services Block Grant** 

| SUPPLEMENTAL NUTRITION ASSISTANCE PROGRAM (SNAP) |         |               |                               |               |
|--------------------------------------------------|---------|---------------|-------------------------------|---------------|
|                                                  |         |               | Net Change From: October 2020 |               |
|                                                  |         | AVERAGE       |                               | AVERAGE       |
|                                                  | NUMBER  | BENEFIT VALUE | NUMBER                        | BENEFIT VALUE |
| Households                                       | 206,176 | \$390.48      | 1,707                         | \$0.61        |
| Persons                                          | 423,414 | \$190.14      | 3,758                         | \$0.18        |
| BENEFIT VALUE \$80,507,144                       |         |               | \$790,828                     |               |
| COST PER MEAL \$2.11                             |         |               |                               | \$0.07        |