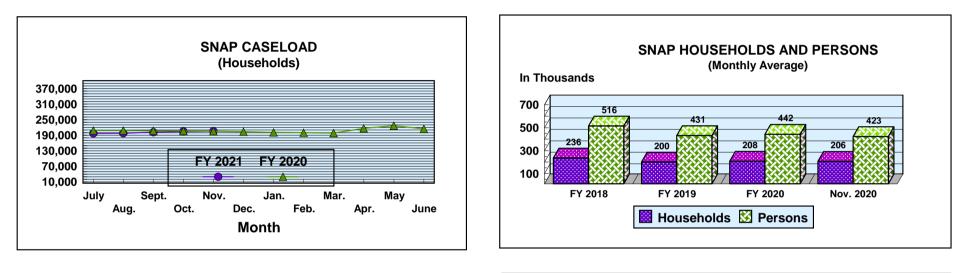

#### Division of Economic Assistance Eligibility Supplemental Nutrition Assistance Program (SNAP)

Month: November 2020

Mississippi Department of Human Services Graphic Overview of Program Data

**Social Services Block Grant** 

| SUPPLEMENTAL NUTRITION ASSISTANCE PROGRAM (SNAP) |         |               |                               |               |
|--------------------------------------------------|---------|---------------|-------------------------------|---------------|
|                                                  |         |               | Net Change From: October 2020 |               |
|                                                  |         | AVERAGE       |                               | AVERAGE       |
|                                                  | NUMBER  | BENEFIT VALUE | NUMBER                        | BENEFIT VALUE |
| Households                                       | 206,176 | \$390.48      | 1,707                         | \$0.61        |
| Persons                                          | 423,414 | \$190.14      | 3,758                         | \$0.18        |
| BENEFIT VALUE \$80,507,144                       |         |               | \$790,828                     |               |
| COST PER MEAL \$2.11                             |         |               |                               | \$0.07        |