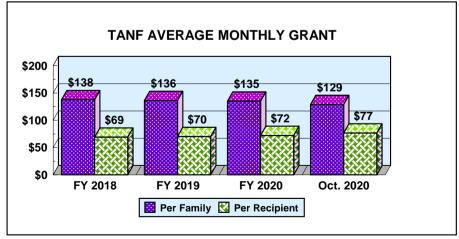

#### **Division of Economic Assistance Eligibility Temporary Assistance for Needy Families**

Month: October 2020 Date Released: 12/15/2020

Month: October 2020 Graphic Overview of Program Data Date Released: 12/15/2020

#### **Division of Economic Assistance Eligibility**

Month: October 2020 Date Released: 12/15/2020

| TEMPORARY ASSISTANCE FOR NEEDY FAMILIES <sup>1</sup> |                              |                    |           |          |                                 |       |           |          |
|------------------------------------------------------|------------------------------|--------------------|-----------|----------|---------------------------------|-------|-----------|----------|
|                                                      | MONEY PAYMENT                |                    |           |          | Net Change From: September 2020 |       |           |          |
|                                                      |                              |                    | ONE-MONTH |          |                                 |       | ONE-MONTH |          |
|                                                      |                              | ZERO               | SUSPEND   | AVERAGE  |                                 | ZERO  | SUSPEND   | AVERAGE  |
|                                                      | GRANT                        | GRANT <sup>2</sup> | TANF      | GRANT    | GRANT                           | GRANT | TANF      | GRANT    |
| Families                                             | 1,944                        | 6                  | 0         | \$128.90 | (45)                            | (2)   | (4)       | (\$0.50) |
| Recipients                                           | 3,269                        | 9                  | 0         | \$76.66  | (90)                            | (6)   | (13)      | \$0.04   |
| Adults                                               | 282                          | 1                  | 0         |          | (16)                            | (1)   | (3)       |          |
| Children                                             | 2,987                        | 8                  | 0         |          | (74)                            | (5)   | (10)      |          |
| TOTAL GRA                                            | TOTAL GRANT AMOUNT \$250,589 |                    |           |          | (\$6,782)                       |       |           |          |