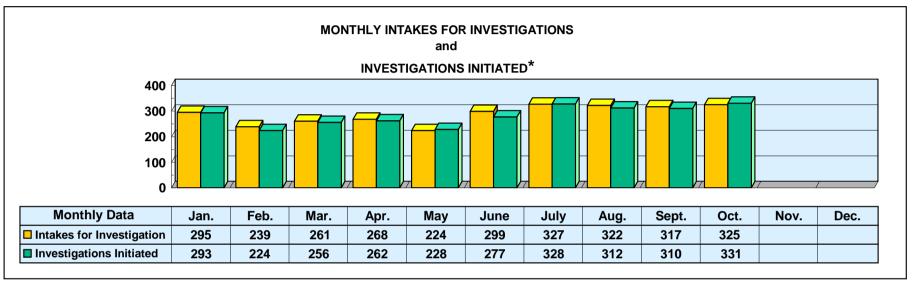

### Division of Aging and Adult Services ADULT PROTECTIVE SERVICES

<sup>\*</sup>An approximate manual count.

Month: October 2020 Date Released: 12/15/2020