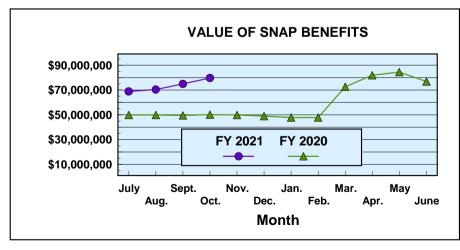

## Division of Economic Assistance Eligibility Supplemental Nutrition Assistance Program (SNAP)

| SUPPLEMENTAL NUTRITION ASSISTANCE PROGRAM (SNAP) |         |               |                                 |               |  |
|--------------------------------------------------|---------|---------------|---------------------------------|---------------|--|
|                                                  |         |               | Net Change From: September 2020 |               |  |
|                                                  |         | AVERAGE       |                                 | AVERAGE       |  |
|                                                  | NUMBER  | BENEFIT VALUE | NUMBER                          | BENEFIT VALUE |  |
| Households                                       | 204,469 | \$389.87      | 2,732                           | \$18.81       |  |
| Persons                                          | 419,656 | \$189.96      | 7,448                           | \$8.36        |  |
| BENEFIT VALUE \$79,716,316                       |         | \$4,858,960   |                                 |               |  |
| COST PER MEAL \$2.04                             |         |               |                                 | \$0.02        |  |