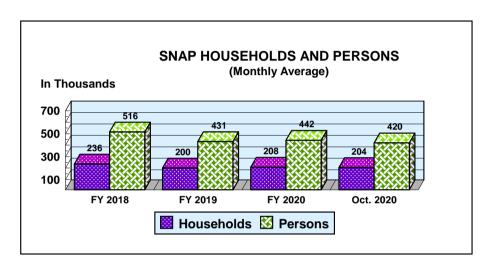

## Division of Economic Assistance Eligibility Supplemental Nutrition Assistance Program (SNAP)

| SUPPLEMENTAL NUTRITION ASSISTANCE PROGRAM (SNAP) |         |               |                                 |               |  |
|--------------------------------------------------|---------|---------------|---------------------------------|---------------|--|
|                                                  |         |               | Net Change From: September 2020 |               |  |
|                                                  |         | AVERAGE       |                                 | AVERAGE       |  |
|                                                  | NUMBER  | BENEFIT VALUE | NUMBER                          | BENEFIT VALUE |  |
| Households                                       | 204,469 | \$389.87      | 2,732                           | \$18.81       |  |
| Persons                                          | 419,656 | \$189.96      | 7,448                           | \$8.36        |  |
| BENEFIT VALUE \$79,716,316                       |         | \$4,858,960   |                                 |               |  |
| COST PER MEAL \$2.04                             |         |               |                                 | \$0.02        |  |