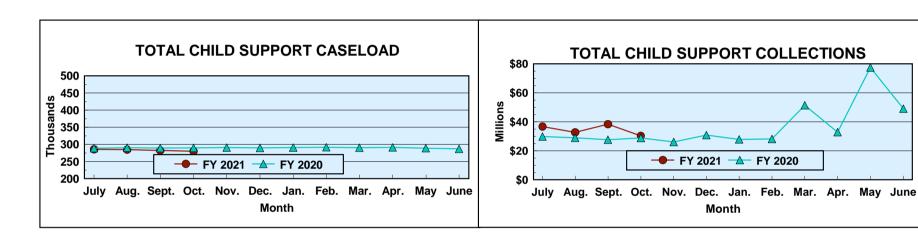

# MONTHLY STATISTICAL REPORT Division of Child Support Enforcement

Month: October 2020 Date Released: 12/15/2020

#### **CHILD SUPPORT CASELOAD DATA**

|                               | CASES   | Net Change From:<br>September 2020 |
|-------------------------------|---------|------------------------------------|
| TOTAL                         | 280,250 | (2,140)                            |
| TANF/Foster Care              | 5,404   | (11)                               |
| Non-TANF                      | 255,074 | (1,969)                            |
| TANF/Foster Care Arrears Only | 17,799  | (145)                              |
| Non-IV-D                      | 1,973   | (15)                               |

#### **TOTAL CHILD SUPPORT COLLECTIONS**

|           | AMOUNT       | Net Change From:<br>September 2020 |
|-----------|--------------|------------------------------------|
| COLLECTED | \$30,372,682 | (\$8,074,287)                      |