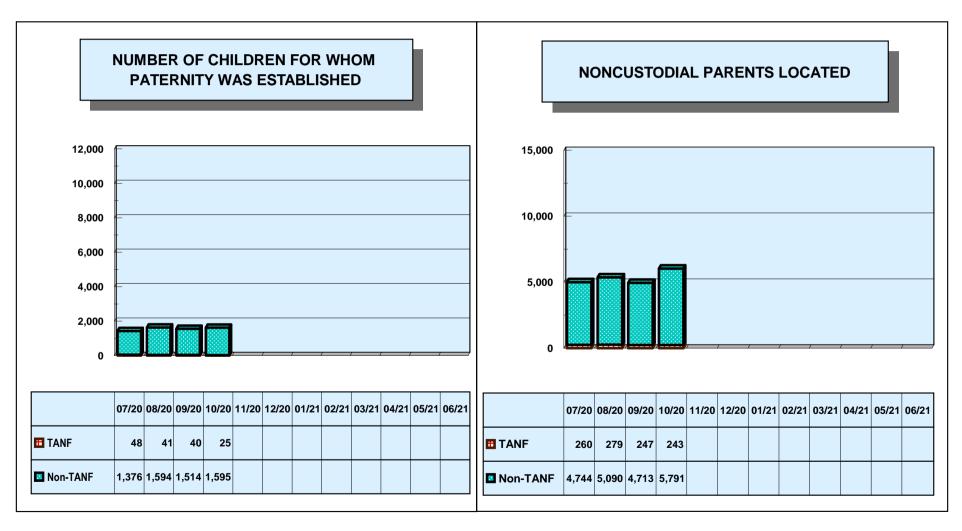

# MONTHLY STATISTICAL REPORT Division of Child Support Enforcement

Month: October 2020 Date Released: 12/15/2020

#### **CHILD SUPPORT CASELOAD DATA**

|                               | CASES   | Net Change From:<br>September 2020 |
|-------------------------------|---------|------------------------------------|
| TOTAL                         | 280,250 | (2,140)                            |
| TANF/Foster Care              | 5,404   | (11)                               |
| Non-TANF                      | 255,074 | (1,969)                            |
| TANF/Foster Care Arrears Only | 17,799  | (145)                              |
| Non-IV-D                      | 1,973   | (15)                               |

#### **NONCUSTODIAL PARENTS LOCATED**

|                               | NUMBER | Net Change From:<br>September 2020 |
|-------------------------------|--------|------------------------------------|
| TOTAL                         | 6,034  | 1,074                              |
| TANF/Foster Care Arrears Only | 243    | (4)                                |
| Non-TANF                      | 5,791  | 1,078                              |