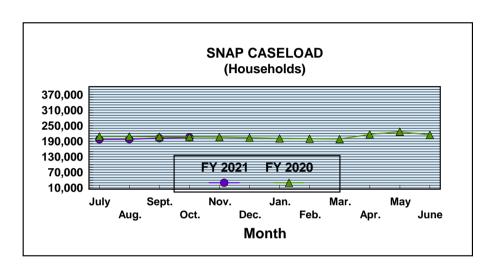

## Division of Economic Assistance Eligibility Supplemental Nutrition Assistance Program (SNAP)

| SUPPLEMENTAL NUTRITION ASSISTANCE PROGRAM (SNAP) |         |               |                                 |               |  |
|--------------------------------------------------|---------|---------------|---------------------------------|---------------|--|
|                                                  |         |               | Net Change From: September 2020 |               |  |
|                                                  |         | AVERAGE       |                                 | AVERAGE       |  |
|                                                  | NUMBER  | BENEFIT VALUE | NUMBER                          | BENEFIT VALUE |  |
| Households                                       | 204,469 | \$389.87      | 2,732                           | \$18.81       |  |
| Persons                                          | 419,656 | \$189.96      | 7,448                           | \$8.36        |  |
| BENEFIT VALUE \$79,716,316                       |         | \$4,858,960   |                                 |               |  |
| COST PER MEAL \$2.04                             |         |               |                                 | \$0.02        |  |