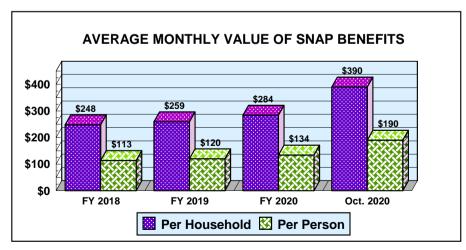

| SUPPLEMENTAL NUTRITION ASSISTANCE PROGRAM (SNAP) |         |               |                                 |               |  |
|--------------------------------------------------|---------|---------------|---------------------------------|---------------|--|
|                                                  |         |               | Net Change From: September 2020 |               |  |
|                                                  |         | AVERAGE       |                                 | AVERAGE       |  |
|                                                  | NUMBER  | BENEFIT VALUE | NUMBER                          | BENEFIT VALUE |  |
| Households                                       | 204,469 | \$389.87      | 2,732                           | \$18.81       |  |
| Persons                                          | 419,656 | \$189.96      | 7,448                           | \$8.36        |  |
| BENEFIT VALUE \$79,716,316                       |         | \$4,858,960   |                                 |               |  |
| COST PER MEAL \$2.04                             |         |               |                                 | \$0.02        |  |