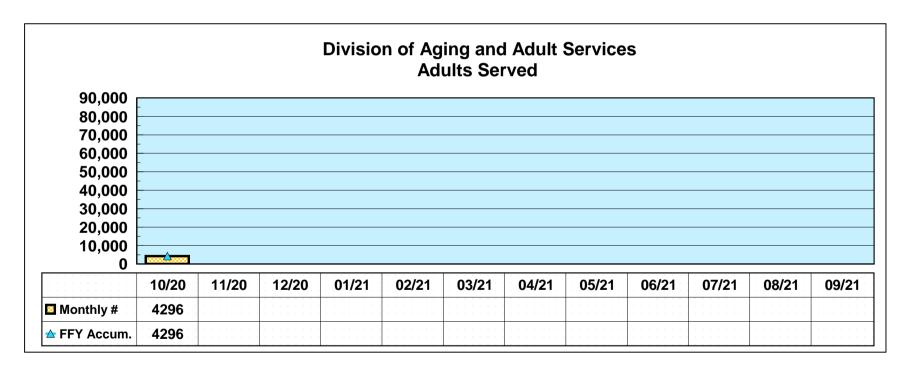

### Division of Aging and Adult Services ADULT PROTECTIVE SERVICES

<sup>\*</sup>An approximate manual count.

Month: October 2020 Date Released: 12/15/2020

#### NEW CLIENTS SERVED FEDERAL FISCAL YEAR 2021\*

<sup>\*</sup>Reflects unduplicated count of clients served monthly.

Date Released: 12/15/2020