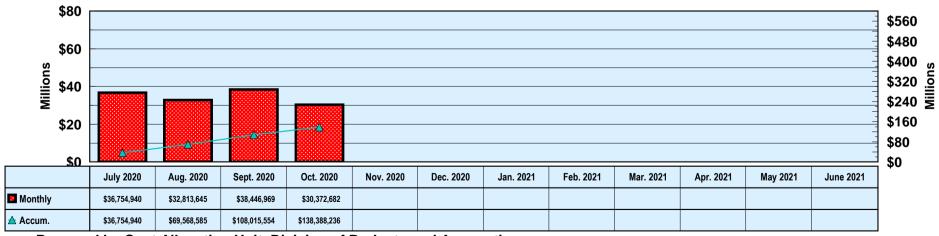

#### **FY 2021 TOTAL COLLECTIONS**

(ACCUMULATED MONTHLY)

Prepared by Cost Allocation Unit, Division of Budgets and Accounting.

Month: October 2020 Date Released: 12/15/2020

#### **Division of Child Support Enforcement**

Month: October 2020 Date Released: 12/15/2020

#### **TOTAL CHILD SUPPORT COLLECTIONS**

|           | AMOUNT       | Net Change From:<br>September 2020 |
|-----------|--------------|------------------------------------|
| COLLECTED | \$30,372,682 | (\$8,074,287)                      |