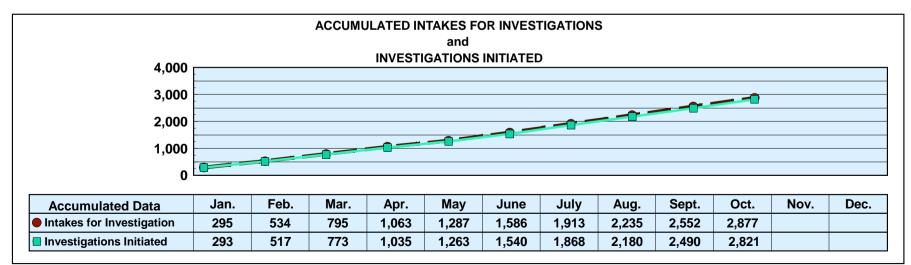

### Division of Aging and Adult Services ADULT PROTECTIVE SERVICES

<sup>\*</sup>An approximate manual count.

Month: October 2020 Date Released: 12/15/2020